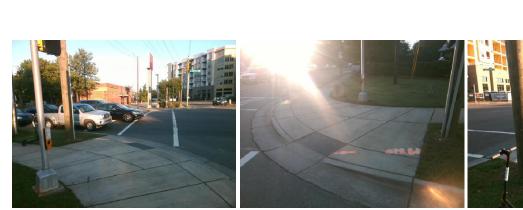

## Access Compliance Report Public Rights-of-Way (Curb Ramps)

| Intersection ID: 15402                  | Cross Street: NEW DEDN ST |                                                |                                         |                           | Location:         | SW                     |                             |      |
|-----------------------------------------|---------------------------|------------------------------------------------|-----------------------------------------|---------------------------|-------------------|------------------------|-----------------------------|------|
|                                         | Main Street: MARSH_RD     |                                                |                                         | Cross Street: NEW_BERN_ST |                   |                        |                             |      |
| ADA ID: A0F6C349DCA5 Ramp Type: Perp    |                           | Initial Pass/Fail: Fail Overall Compliance: No |                                         |                           | o Severity Score: | 12.5                   |                             |      |
| Codes/Mitigation Info/Possible Solution |                           |                                                | Field Measurements/Component Compliance |                           |                   |                        |                             |      |
|                                         | 11/2                      | Possible Solutions:                            | Compliance Description Data             |                           |                   | Compliance Description |                             | Data |
|                                         |                           | Remove & Replace Entire Ramp.                  | N/A                                     | Ramp Length (in)          | 25.0              | No                     | Ramp Slope (%)              | 8.4  |
| Man                                     | 11 1                      |                                                | Yes                                     | Ramp Width (in)           | 48.0              | Yes                    | Ramp XSlope (%)             | 0.4  |
| E CA                                    | 150, " 1                  |                                                | N/A                                     | Flare Type LT             | N/A               | N/A                    | Flare Type RT               | N/A  |
| ST 1                                    |                           |                                                | N/A                                     | Flare Slope LT (%)        | N/A               | N/A                    | Flare Slope RT (%)          | N/A  |
| 6.                                      |                           |                                                | N/A                                     | Flare Traversable LT?     | N/A               | N/A                    | Flare Traversable RT?       | N/A  |
| G. G.                                   |                           |                                                | N/A                                     | Landing Length (in)       | N/A               | N/A                    | DWS Provided?               | N/A  |
|                                         |                           | Surveyor Notes:                                | N/A                                     | Landing Width (in)        | N/A               | N/A                    | DWS Contrast?               | N/A  |
|                                         |                           | N/A                                            | N/A                                     | Landing Slope (%)         | N/A               | N/A                    | DWS Length (in)             | N/A  |
|                                         |                           |                                                | N/A                                     | Landing X Slope (%)       | N/A               | N/A                    | DWS Full Width?             | N/A  |
|                                         | Market 1                  |                                                | N/A                                     | Landing Curb? (Y/N)       | N/A               | N/A                    | DWS Offset (in)             | N/A  |
| E.                                      | 1 MARE X                  | 1                                              | N/A                                     | Shared Landing?           | N/A               |                        |                             |      |
|                                         | 11/17/20                  | PROW/ADA:                                      | N/A                                     | Gutter Ponding?           | N/A               | N/A                    | Gutter Slope (%)            | N/A  |
| Y AND                                   |                           | Not Found, R304.2.2                            | N/A                                     | Gutter Lip Ht (in)        | N/A               | N/A                    | Gutter X Slope (%)          | N/A  |
|                                         | 5 m 1                     | ,                                              | N/A                                     | Painted X Walk1?          | Yes               | N/A                    | Painted X Walk2?            | N/A  |
|                                         |                           |                                                |                                         | X Walk 1 Direction        | To NW             |                        | X Walk 2 Direction          | N/A  |
| 1 Bastra MA                             |                           |                                                | N/A                                     | X Walk 1 Width (in)       | 109.0             | N/A                    | X Walk 2 Width (in)         | N/A  |
| Street 1 Name                           | SOUTH BV                  |                                                |                                         | X Walk 1 Slope (%)        | 3.4               |                        | X Walk 2 Slope (%)          | N/A  |
| Stop Condition-Street 2                 | Signal                    |                                                |                                         | X Walk 1 X Slope (%)      | 2.0               |                        | X Walk 2 X Slope (%)        | N/A  |
| Street 2 Name                           | N/A                       |                                                | N/A                                     | Ramp inside XWalk1?       | Yes               | N/A                    | Ramp inside XWalk2?         | N/A  |
| Stop Condition-Street 1                 | N/A                       |                                                |                                         | Road Slope (%)            | N/A               | N/A                    | Clear Space?                | N/A  |
|                                         |                           |                                                |                                         | Road X Slope (%)          | N/A               | N/A                    | Clear Space to XWalk (in)   | N/A  |
|                                         |                           |                                                | N/A                                     | Any Obstructions?         | N/A               | N/A                    | Storm Grate/Utility Hazard? | N/A  |
|                                         |                           | Total Cost: \$ 1                               | 850.00                                  | Obstruction Type          |                   |                        | Storm Grate/Utility Type    |      |
|                                         |                           |                                                |                                         |                           | N/A               |                        |                             | N/A  |