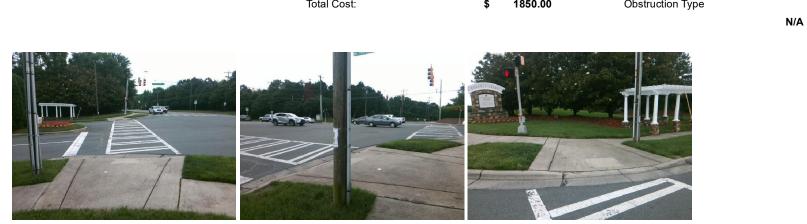

## Access Compliance Report Public Rights-of-Way (Curb Ramps)

| tersection ID: 24374 Main Street: BEVERLY_CREST_BV |                                     | Cross Street: HUGH_FOREST_RD                   |                          |       |                            | Location:                   | W    |
|----------------------------------------------------|-------------------------------------|------------------------------------------------|--------------------------|-------|----------------------------|-----------------------------|------|
| ADA ID: A0FD84D55C6D Ramp Type: Perp               |                                     | Initial Pass/Fail: Fail Overall Compliance: No |                          |       | o Severity Score:          | 25                          |      |
| Codes/Mitigation Info/Possible Solution            |                                     | Field Measurements/Component Compliance        |                          |       |                            |                             |      |
| Possible Solutions:                                |                                     | Com                                            | Compliance Description D |       | ata Compliance Description |                             | Data |
| 6. Charles and a second                            | Remove & Replace Entire Ramp        | N/A                                            | Ramp Length (in)         | 94.0  | Yes                        | Ramp Slope (%)              | 8.1  |
|                                                    | · · · · · · · · · · · · · · · · · · | Yes                                            | Ramp Width (in)          | 72.0  | No                         | Ramp XSlope (%)             | 7.6  |
|                                                    |                                     | N/A                                            | Flare Type LT            | N/A   | N/A                        | Flare Type RT               | N/A  |
|                                                    |                                     | N/A                                            | Flare Slope LT (%)       | N/A   | N/A                        | Flare Slope RT (%)          | N/A  |
|                                                    |                                     | N/A                                            | Flare Traversable LT?    | N/A   | N/A                        | Flare Traversable RT?       | N/A  |
|                                                    | 1                                   | N/A                                            | Landing Length (in)      | N/A   | N/A                        | DWS Provided?               | N/A  |
|                                                    | Surveyor Notes:                     | N/A                                            | Landing Width (in)       | N/A   | N/A                        | DWS Contrast?               | N/A  |
| E S                                                | N/A                                 | N/A                                            | Landing Slope (%)        | N/A   | N/A                        | DWS Length (in)             | N/A  |
| 6. <b>6</b>                                        |                                     | N/A                                            | Landing X Slope (%)      | N/A   | N/A                        | DWS Full Width?             | N/A  |
|                                                    |                                     | N/A                                            | Landing Curb? (Y/N)      | N/A   | N/A                        | DWS Offset (in)             | N/A  |
|                                                    |                                     | N/A                                            | Shared Landing?          | N/A   |                            |                             |      |
|                                                    | PROW/ADA:                           | N/A                                            | Gutter Ponding?          | N/A   | N/A                        | Gutter Slope (%)            | N/A  |
| 3º 6                                               | Not Found, R304.5.3                 | N/A                                            | Gutter Lip Ht (in)       | N/A   | N/A                        | Gutter X Slope (%)          | N/A  |
|                                                    |                                     | N/A                                            | Painted X Walk1?         | Yes   | N/A                        | Painted X Walk2?            | N/A  |
| Start I I I I I I I I I I I I I I I I I I I        |                                     |                                                | X Walk 1 Direction       | To NE |                            | X Walk 2 Direction          | N/A  |
|                                                    |                                     | N/A                                            | X Walk 1 Width (in)      | 112.0 | N/A                        | X Walk 2 Width (in)         | N/A  |
| Street 1 Name BEVERLY CREST BV                     |                                     |                                                | X Walk 1 Slope (%)       | 1.2   |                            | X Walk 2 Slope (%)          | N/A  |
| Stop Condition-Street 2 Signal                     |                                     |                                                | X Walk 1 X Slope (%)     | 6.1   |                            | X Walk 2 X Slope (%)        | N/A  |
| Street 2 Name N/A                                  |                                     | N/A                                            | Ramp inside XWalk1?      | Yes   | N/A                        | Ramp inside XWalk2?         | N/A  |
| Stop Condition-Street 1 N/A                        |                                     |                                                | Road Slope (%)           | N/A   | N/A                        | Clear Space?                | N/A  |
|                                                    |                                     |                                                | Road X Slope (%)         | N/A   | N/A                        | Clear Space to XWalk (in)   | N/A  |
|                                                    |                                     | N/A                                            | Any Obstructions?        | N/A   | N/A                        | Storm Grate/Utility Hazard? | N/A  |
|                                                    | Total Cost: \$ 1                    | 1850.00                                        | Obstruction Type         |       |                            | Storm Grate/Utility Type    |      |
|                                                    |                                     |                                                |                          | N/A   |                            |                             | N/A  |