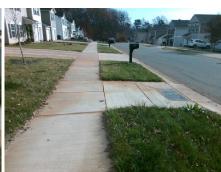

## Field Measurements/Component Compliance

Street 1 Name
SHARPES CR
Stop Condition-Street 2
None
Street 2 Name
N/A
Stop Condition-Street 1
N/A

| /Possible Solution            |      |
|-------------------------------|------|
| Possible Solutions:           | Comp |
| Remove & Replace Entire Ramp. | N/A  |
| ·                             | No   |
|                               | N/A  |
|                               | N/A  |
|                               | N/A  |
|                               | N/A  |
| Surveyor Notes:               | N/A  |
| N/A                           | N/A  |
|                               | N/A  |
|                               | N/A  |
|                               | N/A  |
| PROW/ADA:                     | N/A  |
| Not Found, R304.5.1           | N/A  |
|                               | N/A  |
|                               | N/A  |
|                               | N/A  |
|                               |      |

Total Cost:

1850.00

| Compli<br>N/A<br>No<br>N/A | Ramp Length (in) Ramp Width (in) Flare Type LT | 49.0<br>47.5 | Yes | liance Description  Ramp Slope (%) | <u>Data</u><br>7.3 |
|----------------------------|------------------------------------------------|--------------|-----|------------------------------------|--------------------|
| No                         | Ramp Width (in) Flare Type LT                  | 47.5         |     | Ramp Slope (%)                     |                    |
|                            | Flare Type LT                                  |              |     | ,                                  |                    |
| N/A                        | **                                             |              | Yes | Ramp XSlope (%)                    | 0.9                |
|                            | Claus Claus LT (0/ )                           | N/A          | N/A | Flare Type RT                      | N/A                |
| N/A                        | Flare Slope LT (%)                             | N/A          | N/A | Flare Slope RT (%)                 | N/A                |
| N/A                        | Flare Traversable LT?                          | N/A          | N/A | Flare Traversable RT?              | N/A                |
| N/A                        | Landing Length (in)                            | N/A          | N/A | DWS Provided?                      | N/A                |
| N/A                        | Landing Width (in)                             | N/A          | N/A | DWS Contrast?                      | N/A                |
| N/A                        | Landing Slope (%)                              | N/A          | N/A | DWS Length (in)                    | N/A                |
| N/A                        | Landing X Slope (%)                            | N/A          | N/A | DWS Full Width?                    | N/A                |
| N/A                        | Landing Curb? (Y/N)                            | N/A          | N/A | DWS Offset (in)                    | N/A                |
| N/A                        | Shared Landing?                                | N/A          |     |                                    |                    |
| N/A                        | Gutter Ponding?                                | N/A          | N/A | Gutter Slope (%)                   | N/A                |
| N/A                        | Gutter Lip Ht (in)                             | N/A          | N/A | Gutter X Slope (%)                 | N/A                |
| N/A                        | Painted X Walk1?                               | No           | N/A | Painted X Walk2?                   | N/A                |
|                            | X Walk 1 Direction                             | To S         |     | X Walk 2 Direction                 | N/A                |
| N/A                        | X Walk 1 Width (in)                            | N/A          | N/A | X Walk 2 Width (in)                | N/A                |
|                            | X Walk 1 Slope (%)                             | 0.5          |     | X Walk 2 Slope (%)                 | N/A                |
|                            | X Walk 1 X Slope (%)                           | 1.1          |     | X Walk 2 X Slope (%)               | N/A                |
| N/A                        | Ramp inside XWalk1?                            | N/A          | N/A | Ramp inside XWalk2?                | N/A                |
|                            | Road Slope (%)                                 | N/A          | N/A | Clear Space?                       | N/A                |
|                            | Road X Slope (%)                               | N/A          | N/A | Clear Space to XWalk (in)          | N/A                |
| N/A                        | Any Obstructions?                              | N/A          | N/A | Storm Grate/Utility Hazard?        | N/A                |
|                            | Obstruction Type                               |              |     | Storm Grate/Utility Type           |                    |
|                            | • •                                            | N/A          |     |                                    | N/A                |
|                            |                                                |              | Yes | Surface Condition? (G/P)           | Good               |