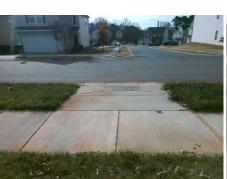

## Field Measurements/Component Compliance

Street 1 Name
SHARPES CR
Stop Condition-Street 2
None
Street 2 Name
N/A
Stop Condition-Street 1
N/A

| /Possible Solution            |      |
|-------------------------------|------|
| Possible Solutions:           | Comp |
| Remove & Replace Entire Ramp. | N/A  |
| ·                             | No   |
|                               | N/A  |
|                               | N/A  |
|                               | N/A  |
|                               | N/A  |
| Surveyor Notes:               | N/A  |
| N/A                           | N/A  |
|                               | N/A  |
|                               | N/A  |
|                               | N/A  |
| PROW/ADA:                     | N/A  |
| Not Found, R304.5.1           | N/A  |
|                               | N/A  |
|                               | N/A  |
|                               | N/A  |
|                               |      |

Total Cost:

1850.00

| Compli<br>N/A<br>No<br>N/A | Ramp Length (in) Ramp Width (in) Flare Type LT | 49.0<br>47.5 | Yes | liance Description  Ramp Slope (%) | <u>Data</u><br>7.3 |
|----------------------------|------------------------------------------------|--------------|-----|------------------------------------|--------------------|
| No                         | Ramp Width (in) Flare Type LT                  | 47.5         |     | Ramp Slope (%)                     |                    |
|                            | Flare Type LT                                  |              |     | ,                                  |                    |
| N/A                        | **                                             |              | Yes | Ramp XSlope (%)                    | 0.9                |
|                            | Claus Claus LT (0/ )                           | N/A          | N/A | Flare Type RT                      | N/A                |
| N/A                        | Flare Slope LT (%)                             | N/A          | N/A | Flare Slope RT (%)                 | N/A                |
| N/A                        | Flare Traversable LT?                          | N/A          | N/A | Flare Traversable RT?              | N/A                |
| N/A                        | Landing Length (in)                            | N/A          | N/A | DWS Provided?                      | N/A                |
| N/A                        | Landing Width (in)                             | N/A          | N/A | DWS Contrast?                      | N/A                |
| N/A                        | Landing Slope (%)                              | N/A          | N/A | DWS Length (in)                    | N/A                |
| N/A                        | Landing X Slope (%)                            | N/A          | N/A | DWS Full Width?                    | N/A                |
| N/A                        | Landing Curb? (Y/N)                            | N/A          | N/A | DWS Offset (in)                    | N/A                |
| N/A                        | Shared Landing?                                | N/A          |     |                                    |                    |
| N/A                        | Gutter Ponding?                                | N/A          | N/A | Gutter Slope (%)                   | N/A                |
| N/A                        | Gutter Lip Ht (in)                             | N/A          | N/A | Gutter X Slope (%)                 | N/A                |
| N/A                        | Painted X Walk1?                               | No           | N/A | Painted X Walk2?                   | N/A                |
|                            | X Walk 1 Direction                             | To S         |     | X Walk 2 Direction                 | N/A                |
| N/A                        | X Walk 1 Width (in)                            | N/A          | N/A | X Walk 2 Width (in)                | N/A                |
|                            | X Walk 1 Slope (%)                             | 0.5          |     | X Walk 2 Slope (%)                 | N/A                |
|                            | X Walk 1 X Slope (%)                           | 1.1          |     | X Walk 2 X Slope (%)               | N/A                |
| N/A                        | Ramp inside XWalk1?                            | N/A          | N/A | Ramp inside XWalk2?                | N/A                |
|                            | Road Slope (%)                                 | N/A          | N/A | Clear Space?                       | N/A                |
|                            | Road X Slope (%)                               | N/A          | N/A | Clear Space to XWalk (in)          | N/A                |
| N/A                        | Any Obstructions?                              | N/A          | N/A | Storm Grate/Utility Hazard?        | N/A                |
|                            | Obstruction Type                               |              |     | Storm Grate/Utility Type           |                    |
|                            | • •                                            | N/A          |     |                                    | N/A                |
|                            |                                                |              | Yes | Surface Condition? (G/P)           | Good               |