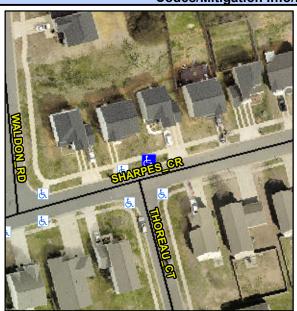

## Access Compliance Report Public Rights-of-Way (Curb Ramps)

Intersection ID: 50326 Main Street: THOREAU\_CT Cross Street: SHARPES\_CR Location: NE

ADA ID: A0FE232B51BF Ramp Type: Perp Initial Pass/Fail: Fail Overall Compliance: No Severity Score: 8.75