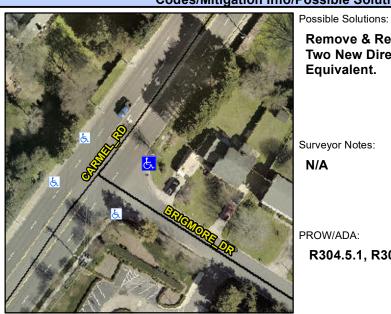

## **Access Compliance Report Public Rights-of-Way** (Curb Ramps)

Intersection ID: 25377 Main Street: BRIGMORE DR **Cross Street: CARMEL RD** Location: ADA ID: A0FF9301EA1D Ramp Type: PerpDiag Initial Pass/Fail: Fail **Overall Compliance: No** Severity Score: 21.25

**Codes/Mitigation Info/Possible Solution** 

Street 1 Name Stop Condition-Street 2 Street 2 Name Stop Condition-Street 1

**CARMEL RD** None **BRIGMORE DR** StopSign Remove & Replace Curb Ramp With **Two New Directional Ramps or** Equivalent.