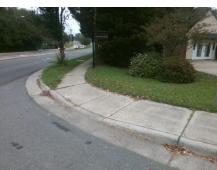

## **Access Compliance Report Public Rights-of-Way** (Curb Ramps)

Intersection ID: 25377 Main Street: BRIGMORE DR **Cross Street: CARMEL RD** Location: ADA ID: A0FF9301EA1D Ramp Type: PerpDiag Initial Pass/Fail: Fail **Overall Compliance: No** Severity Score: 21.25

**Codes/Mitigation Info/Possible Solution** 

Street 1 Name Stop Condition-Street 2 Street 2 Name Stop Condition-Street 1

**CARMEL RD** None **BRIGMORE DR** StopSign Remove & Replace Curb Ramp With **Two New Directional Ramps or** Equivalent.

Surveyor Notes:

N/A

PROW/ADA:

R304.5.1, R304.2.2

Total Cost:

3200.00

| Field Measurements/Component Compliance |                       |       |      |                             |       |
|-----------------------------------------|-----------------------|-------|------|-----------------------------|-------|
| Compliance Description                  |                       | Data  | Comp | liance Description          | Data  |
| N/A                                     | Ramp Length (in)      | 58.0  | No   | Ramp Slope (%)              | 9.6   |
| No                                      | Ramp Width (in)       | 45.0  | Yes  | Ramp XSlope (%)             | 0.1   |
| N/A                                     | Flare Type LT         | N/A   | N/A  | Flare Type RT               | N/A   |
| N/A                                     | Flare Slope LT (%)    | N/A   | N/A  | Flare Slope RT (%)          | N/A   |
| N/A                                     | Flare Traversable LT? | N/A   | N/A  | Flare Traversable RT?       | N/A   |
| N/A                                     | Landing Length (in)   | N/A   | N/A  | DWS Provided?               | N/A   |
| N/A                                     | Landing Width (in)    | N/A   | N/A  | DWS Contrast?               | N/A   |
| N/A                                     | Landing Slope (%)     | N/A   | N/A  | DWS Length (in)             | N/A   |
| N/A                                     | Landing X Slope (%)   | N/A   | N/A  | DWS Full Width?             | N/A   |
| N/A                                     | Landing Curb? (Y/N)   | N/A   | N/A  | DWS Offset (in)             | N/A   |
| N/A                                     | Shared Landing?       | N/A   |      |                             |       |
| N/A                                     | Gutter Ponding?       | N/A   | N/A  | Gutter Slope (%)            | N/A   |
| N/A                                     | Gutter Lip Ht (in)    | N/A   | N/A  | Gutter X Slope (%)          | N/A   |
| N/A                                     | Painted X Walk1?      | No    | N/A  | Painted X Walk2?            | No    |
|                                         | X Walk 1 Direction    | To NW |      | X Walk 2 Direction          | To SW |
| N/A                                     | X Walk 1 Width (in)   | N/A   | N/A  | X Walk 2 Width (in)         | N/A   |
|                                         | X Walk 1 Slope (%)    | 1.6   |      | X Walk 2 Slope (%)          | 2.0   |
|                                         | X Walk 1 X Slope (%)  | 2.3   |      | X Walk 2 X Slope (%)        | 1.4   |
| N/A                                     | Ramp inside XWalk1?   | N/A   | N/A  | Ramp inside XWalk2?         | N/A   |
|                                         | Road Slope (%)        | 0.1   | N/A  | Clear Space?                | N/A   |
|                                         | Road X Slope (%)      | 1.8   | N/A  | Clear Space to XWalk (in)   | N/A   |
| N/A                                     | Any Obstructions?     | N/A   | N/A  | Storm Grate/Utility Hazard? | N/A   |
|                                         | Obstruction Type      |       |      | Storm Grate/Utility Type    |       |
|                                         |                       | N/A   |      |                             | N/A   |
|                                         |                       |       | Yes  | Surface Condition? (G/P)    | Good  |