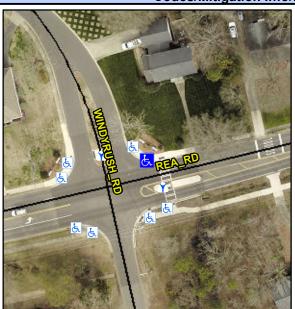

## Access Compliance Report Public Rights-of-Way (Curb Ramps)

Intersection ID: 23977Main Street:REA\_RDCross Street:WINDYRUSH\_RDLocation:NEADA ID: A107B3C97871Ramp Type:BlendTrans2Initial Pass/Fail:FailOverall Compliance:NoSeverity Score:12.5

## Field Measurements/Component Compliance

Street 1 Name REA RD
Stop Condition-Street 1 None
Street 2 Name N/A
Stop Condition-Street 2 N/A

Possible Solutions:

Remove & Replace Curb Ramp With
Two New Directional Ramps or
Equivalent.