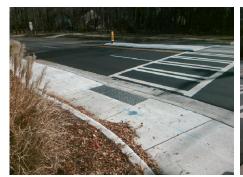

Surveyor Notes:
N/A

PROW/ADA:
R304.5.3

Total Cost: \$ 3200.00

| Comp | liance Description    | Data  | Comp | liance Description          | Data |
|------|-----------------------|-------|------|-----------------------------|------|
| N/A  | Ramp Length (in)      | 68.0  | Yes  | BlendTrans Slope (%)        | 0.7  |
| Yes  | Ramp Width (in)       | 71.0  | No   | BlendTrans XSlope (%)       | 5.3  |
| N/A  | Flare Type LT         | N/A   | N/A  | Flare Type RT               | N/A  |
| N/A  | Flare Slope LT (%)    | N/A   | N/A  | Flare Slope RT (%)          | N/A  |
| N/A  | Flare Traversable LT? | N/A   | N/A  | Flare Traversable RT?       | N/A  |
| N/A  | Landing Length (in)   | N/A   | N/A  | DWS Provided?               | N/A  |
| N/A  | Landing Width (in)    | N/A   | N/A  | DWS Contrast?               | N/A  |
| N/A  | Landing Slope (%)     | N/A   | N/A  | DWS Length (in)             | N/A  |
| N/A  | Landing X Slope (%)   | N/A   | N/A  | DWS Full Width?             | N/A  |
| N/A  | Landing Curb? (Y/N)   | N/A   | N/A  | DWS Offset (in)             | N/A  |
| N/A  | Shared Landing?       | N/A   |      |                             |      |
| N/A  | Gutter Ponding?       | N/A   | N/A  | Gutter Slope (%)            | N/A  |
| N/A  | Gutter Lip Ht (in)    | N/A   | N/A  | Gutter X Slope (%)          | N/A  |
| N/A  | Painted X Walk1?      | Yes   | N/A  | Painted X Walk2?            | N/A  |
|      | X Walk 1 Direction    | To S  |      | X Walk 2 Direction          | N/A  |
|      | X Walk 1 Width (in)   | 112.0 |      | X Walk 2 Width (in)         | N/A  |
|      | X Walk 1 Slope (%)    | 4.3   |      | X Walk 2 Slope (%)          | N/A  |
|      | X Walk 1 X Slope (%)  | 0.3   |      | X Walk 2 X Slope (%)        | N/A  |
| N/A  | Ramp inside XWalk1?   | Yes   | N/A  | Ramp inside XWalk2?         | N/A  |
|      | Road Slope (%)        | 0.3   |      | Clear Space?                | N/A  |
|      | Road X Slope (%)      | 4.3   | N/A  | Clear Space to XWalk (in)   | N/A  |
| N/A  | Any Obstructions?     | N/A   | N/A  | Storm Grate/Utility Hazard? | N/A  |
|      | Obstruction Type      |       |      | Storm Grate/Utility Type    |      |
|      |                       | N/A   |      |                             | N/A  |
|      |                       |       | Yes  | Surface Condition? (G/P)    | Good |
| 4000 |                       |       | N/A  | Curb Slope (%)              | 1.6  |