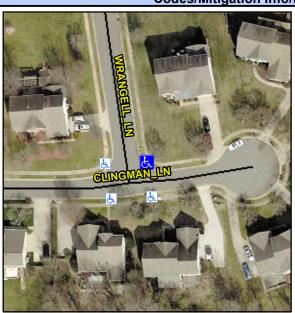

## **Access Compliance Report Public Rights-of-Way** (Curb Ramps)

Intersection ID: 4012 Main Street: CLINGMAN LN **Cross Street: WRANGELL LN** Location: NE **ADA ID: A10A9BF9A509** Ramp Type: BlendTrans1 Initial Pass/Fail: Fail **Overall Compliance: No** Severity Score: 21.25

**Codes/Mitigation Info/Possible Solution** 

Field Measurements/Component Compliance

Street 1 Name Stop Condition-Street 1 Street 2 Name Stop Condition-Street 2 **WRANGELL LN** StopSign **CLINGMAN LN** None