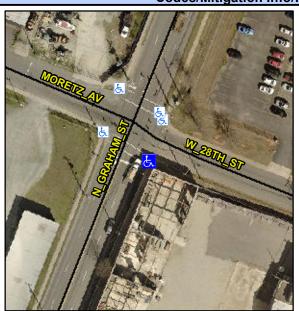

## **Access Compliance Report Public Rights-of-Way** (Curb Ramps)

Intersection ID: 9396 Main Street: MORETZ\_AV Cross Street: N\_GRAHAM\_ST Location: ADA ID: A10AC90066E1 Ramp Type: PerpDiag Initial Pass/Fail: Fail **Overall Compliance: No Severity Score:** 25

**Codes/Mitigation Info/Possible Solution** 

W 28TH ST Street 1 Name Stop Condition-Street 2 Signal Street 2 Name **N GRAHAM ST** Stop Condition-Street 1 Signal

Possible Solutions: Remove & Replace Curb Ramp With Two New Directional Ramps or Equivalent. Surveyor Notes: N/A PROW/ADA: Not Found, R304.2.2