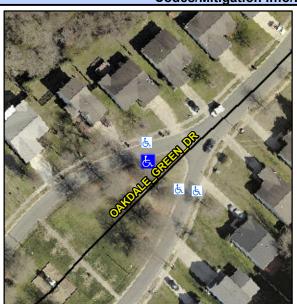

## Access Compliance Report Public Rights-of-Way (Curb Ramps)

Intersection ID: 10033270 Main Street: OAKDALE\_GREEN\_DR Cross Street: N/A Location: NW

ADA ID: A10D83F755AC Ramp Type: Perp Initial Pass/Fail: Fail Overall Compliance: No Severity Score: 25

## Field Measurements/Component Compliance

Street 1 Name

OAKDALE GREEN DR

Stop Condition-Street 2

None

Street 2 Name

N/A

Stop Condition-Street 1