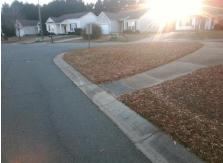

## Access Compliance Report Public Rights-of-Way (Curb Ramps)

Intersection ID: 10033270 Main Street: OAKDALE\_GREEN\_DR Cross Street: N/A Location: NW

ADA ID: A10D83F755AC Ramp Type: Perp Initial Pass/Fail: Fail Overall Compliance: No Severity Score: 25

## Field Measurements/Component Compliance

Street 1 Name

OAKDALE GREEN DR

Stop Condition-Street 2

None

Street 2 Name

N/A

Stop Condition-Street 1