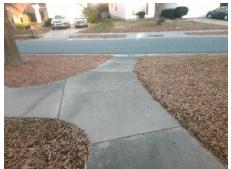

## Access Compliance Report Public Rights-of-Way (Curb Ramps)

Intersection ID: 10033270 Main Street: OAKDALE\_GREEN\_DR Cross Street: N/A Location: NW

ADA ID: A10D83F755AC Ramp Type: Perp Initial Pass/Fail: Fail Overall Compliance: No Severity Score: 25

## Field Measurements/Component Compliance

Street 1 Name

OAKDALE GREEN DR

Stop Condition-Street 2

None

Street 2 Name

N/A

Stop Condition-Street 1