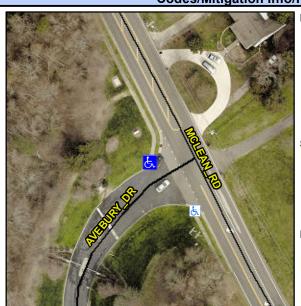

## **Access Compliance Report Public Rights-of-Way** (Curb Ramps)

Intersection ID: 6674 Main Street: MCLEAN\_RD **Cross Street: AVEBURY DR** Location: SW **ADA ID: A10DFDFCB82D** Ramp Type: Directional1 Initial Pass/Fail: Fail **Overall Compliance: No** Severity Score: 13.75

**Codes/Mitigation Info/Possible Solution** 

**AVEBURY DR** Street 1 Name Stop Condition-Street 1 StopSign Street 2 Name N/A Stop Condition-Street 2 N/A Possible Solutions: Remove & Replace Entire Ramp. Surveyor Notes: N/A PROW/ADA: R304.2.2, R304.5.3