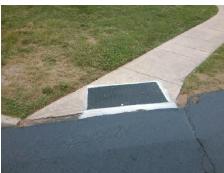

## **Access Compliance Report Public Rights-of-Way** (Curb Ramps)

Intersection ID: 6674 Main Street: MCLEAN\_RD **Cross Street: AVEBURY DR** Location: SW **ADA ID: A10DFDFCB82D** Ramp Type: Directional1 Initial Pass/Fail: Fail **Overall Compliance: No** Severity Score: 13.75

**Codes/Mitigation Info/Possible Solution** 

**AVEBURY DR** Street 1 Name Stop Condition-Street 1 StopSign Street 2 Name N/A Stop Condition-Street 2 N/A Possible Solutions: Remove & Replace Entire Ramp. Surveyor Notes: N/A PROW/ADA: R304.2.2, R304.5.3

Total Cost: 1600.00

| Field Measurements/Component Compliance |                       |       |                        |                             |      |
|-----------------------------------------|-----------------------|-------|------------------------|-----------------------------|------|
| Compliance Description                  |                       | Data  | Compliance Description |                             | Data |
| N/A                                     | Ramp Length (in)      | 88.0  | N/A                    | Grade Break?                | N/A  |
| Yes                                     | Ramp Width (in)       | 48.0  | N/A                    | Grade Break Slope (%)       | 0.0  |
| No                                      | Ramp Slope (%)        | 11.1  | N/A                    | Grade Break XSlope (%)      | 0.0  |
| No                                      | Ramp XSlope (%)       | 2.2   |                        |                             |      |
| N/A                                     | Flare Type LT         | N/A   | N/A                    | Flare Type RT               | N/A  |
| N/A                                     | Flare Slope LT (%)    | N/A   | N/A                    | Flare Slope RT (%)          | 0.0  |
| N/A                                     | Flare Traversable LT? | N/A   | N/A                    | Flare Traversable RT?       | N/A  |
| N/A                                     | Landing Length (in)   | 0.0   | N/A                    | DWS Provided?               | N/A  |
| N/A                                     | Landing Width (in)    | 0.0   | N/A                    | DWS Contrast?               | N/A  |
| N/A                                     | Landing Slope (%)     | 0.0   | N/A                    | DWS Length (in)             | N/A  |
| N/A                                     | Landing X Slope (%)   | 0.0   | N/A                    | DWS Full Width?             | N/A  |
| N/A                                     | Landing Curb? (Y/N)   | N/A   | N/A                    | DWS Offset LT (in)          | N/A  |
| N/A                                     | Shared Landing?       | N/A   | N/A                    | DWS Offset RT (in)          | N/A  |
| N/A                                     | Gutter Ponding?       | 0.0   | N/A                    | Gutter Slope (%)            | N/A  |
| N/A                                     | Gutter Lip Ht (in)    | 0.0   | N/A                    | Gutter X Slope (%)          | N/A  |
| N/A                                     | Painted X Walk1?      | No    |                        | Road Slope (%)              | 4.3  |
|                                         | X Walk 1 Direction    | To SE |                        | Road X Slope (%)            | 7.7  |
|                                         | X Walk 1 Width (in)   | N/A   |                        | Clear Space?                | N/A  |
|                                         | X Walk 1 Slope (%)    | 4.3   | N/A                    | Clear Space to XWalk (in)   | N/A  |
|                                         | X Walk 1 X Slope (%)  | 7.7   | N/A                    | Storm Grate/Utility Hazard? | N/A  |
| N/A                                     | Ramp inside XWalk1?   | N/A   |                        | Storm Grate/Utility Type    |      |
| N/A                                     | Any Obstructions?     | N/A   |                        |                             | N/A  |
|                                         | Obstruction Type      |       | Yes                    | Surface Condition? (G/P)    | Good |
|                                         |                       | N/A   | N/A                    | Curb Slope (%)              | 0.6  |
|                                         |                       |       |                        |                             |      |