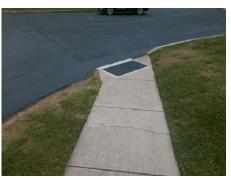

## **Access Compliance Report Public Rights-of-Way** (Curb Ramps)

Intersection ID: 6674 Main Street: MCLEAN\_RD **Cross Street: AVEBURY DR** Location: SW **ADA ID: A10DFDFCB82D** Ramp Type: Directional1 Initial Pass/Fail: Fail **Overall Compliance: No** Severity Score: 13.75

**Codes/Mitigation Info/Possible Solution** 

**AVEBURY DR** Street 1 Name Stop Condition-Street 1 StopSign Street 2 Name N/A Stop Condition-Street 2 N/A Possible Solutions: Remove & Replace Entire Ramp. Surveyor Notes: N/A PROW/ADA: R304.2.2, R304.5.3

Total Cost: 1600.00

| Field Measurements/Component Compliance |                       |       |                        |                             |      |
|-----------------------------------------|-----------------------|-------|------------------------|-----------------------------|------|
| Compliance Description                  |                       | Data  | Compliance Description |                             | Data |
| N/A                                     | Ramp Length (in)      | 88.0  | N/A                    | Grade Break?                | N/A  |
| Yes                                     | Ramp Width (in)       | 48.0  | N/A                    | Grade Break Slope (%)       | 0.0  |
| No                                      | Ramp Slope (%)        | 11.1  | N/A                    | Grade Break XSlope (%)      | 0.0  |
| No                                      | Ramp XSlope (%)       | 2.2   |                        |                             |      |
| N/A                                     | Flare Type LT         | N/A   | N/A                    | Flare Type RT               | N/A  |
| N/A                                     | Flare Slope LT (%)    | N/A   | N/A                    | Flare Slope RT (%)          | 0.0  |
| N/A                                     | Flare Traversable LT? | N/A   | N/A                    | Flare Traversable RT?       | N/A  |
| N/A                                     | Landing Length (in)   | 0.0   | N/A                    | DWS Provided?               | N/A  |
| N/A                                     | Landing Width (in)    | 0.0   | N/A                    | DWS Contrast?               | N/A  |
| N/A                                     | Landing Slope (%)     | 0.0   | N/A                    | DWS Length (in)             | N/A  |
| N/A                                     | Landing X Slope (%)   | 0.0   | N/A                    | DWS Full Width?             | N/A  |
| N/A                                     | Landing Curb? (Y/N)   | N/A   | N/A                    | DWS Offset LT (in)          | N/A  |
| N/A                                     | Shared Landing?       | N/A   | N/A                    | DWS Offset RT (in)          | N/A  |
| N/A                                     | Gutter Ponding?       | 0.0   | N/A                    | Gutter Slope (%)            | N/A  |
| N/A                                     | Gutter Lip Ht (in)    | 0.0   | N/A                    | Gutter X Slope (%)          | N/A  |
| N/A                                     | Painted X Walk1?      | No    |                        | Road Slope (%)              | 4.3  |
|                                         | X Walk 1 Direction    | To SE |                        | Road X Slope (%)            | 7.7  |
|                                         | X Walk 1 Width (in)   | N/A   |                        | Clear Space?                | N/A  |
|                                         | X Walk 1 Slope (%)    | 4.3   | N/A                    | Clear Space to XWalk (in)   | N/A  |
|                                         | X Walk 1 X Slope (%)  | 7.7   | N/A                    | Storm Grate/Utility Hazard? | N/A  |
| N/A                                     | Ramp inside XWalk1?   | N/A   |                        | Storm Grate/Utility Type    |      |
| N/A                                     | Any Obstructions?     | N/A   |                        |                             | N/A  |
|                                         | Obstruction Type      |       | Yes                    | Surface Condition? (G/P)    | Good |
|                                         |                       | N/A   | N/A                    | Curb Slope (%)              | 0.6  |
|                                         |                       |       |                        |                             |      |