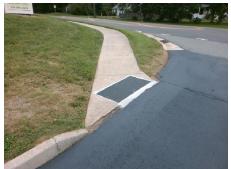

## **Access Compliance Report Public Rights-of-Way** (Curb Ramps)

Intersection ID: 6674 Main Street: MCLEAN\_RD **Cross Street: AVEBURY DR** Location: SW **ADA ID: A10DFDFCB82D** Ramp Type: Directional1 Initial Pass/Fail: Fail **Overall Compliance: No** Severity Score: 13.75

**Codes/Mitigation Info/Possible Solution** 

**AVEBURY DR** Street 1 Name Stop Condition-Street 1 StopSign Street 2 Name N/A Stop Condition-Street 2 N/A Possible Solutions: Remove & Replace Entire Ramp. Surveyor Notes: N/A PROW/ADA: R304.2.2, R304.5.3

Total Cost: 1600.00

| Field Measurements/Component Compliance |                       |       |                        |                             |      |
|-----------------------------------------|-----------------------|-------|------------------------|-----------------------------|------|
| Compliance Description                  |                       | Data  | Compliance Description |                             | Data |
| N/A                                     | Ramp Length (in)      | 88.0  | N/A                    | Grade Break?                | N/A  |
| Yes                                     | Ramp Width (in)       | 48.0  | N/A                    | Grade Break Slope (%)       | 0.0  |
| No                                      | Ramp Slope (%)        | 11.1  | N/A                    | Grade Break XSlope (%)      | 0.0  |
| No                                      | Ramp XSlope (%)       | 2.2   |                        |                             |      |
| N/A                                     | Flare Type LT         | N/A   | N/A                    | Flare Type RT               | N/A  |
| N/A                                     | Flare Slope LT (%)    | N/A   | N/A                    | Flare Slope RT (%)          | 0.0  |
| N/A                                     | Flare Traversable LT? | N/A   | N/A                    | Flare Traversable RT?       | N/A  |
| N/A                                     | Landing Length (in)   | 0.0   | N/A                    | DWS Provided?               | N/A  |
| N/A                                     | Landing Width (in)    | 0.0   | N/A                    | DWS Contrast?               | N/A  |
| N/A                                     | Landing Slope (%)     | 0.0   | N/A                    | DWS Length (in)             | N/A  |
| N/A                                     | Landing X Slope (%)   | 0.0   | N/A                    | DWS Full Width?             | N/A  |
| N/A                                     | Landing Curb? (Y/N)   | N/A   | N/A                    | DWS Offset LT (in)          | N/A  |
| N/A                                     | Shared Landing?       | N/A   | N/A                    | DWS Offset RT (in)          | N/A  |
| N/A                                     | Gutter Ponding?       | 0.0   | N/A                    | Gutter Slope (%)            | N/A  |
| N/A                                     | Gutter Lip Ht (in)    | 0.0   | N/A                    | Gutter X Slope (%)          | N/A  |
| N/A                                     | Painted X Walk1?      | No    |                        | Road Slope (%)              | 4.3  |
|                                         | X Walk 1 Direction    | To SE |                        | Road X Slope (%)            | 7.7  |
|                                         | X Walk 1 Width (in)   | N/A   |                        | Clear Space?                | N/A  |
|                                         | X Walk 1 Slope (%)    | 4.3   | N/A                    | Clear Space to XWalk (in)   | N/A  |
|                                         | X Walk 1 X Slope (%)  | 7.7   | N/A                    | Storm Grate/Utility Hazard? | N/A  |
| N/A                                     | Ramp inside XWalk1?   | N/A   |                        | Storm Grate/Utility Type    |      |
| N/A                                     | Any Obstructions?     | N/A   |                        |                             | N/A  |
|                                         | Obstruction Type      |       | Yes                    | Surface Condition? (G/P)    | Good |
|                                         |                       | N/A   | N/A                    | Curb Slope (%)              | 0.6  |
|                                         |                       |       |                        |                             |      |