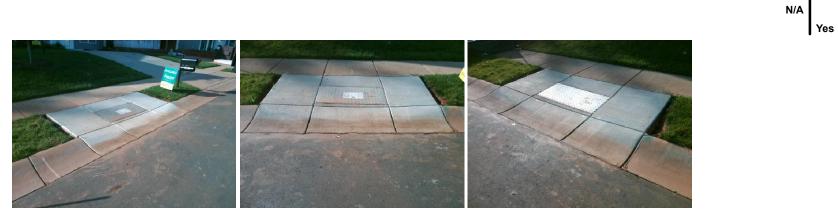

## Access Compliance Report Public Rights-of-Way (Curb Ramps)

| Intersection ID: 44936 Main S           | Main Street: REEDMONT_LN      |                                         | Cross Street: ACORN FOREST LN |          |                             | Location: E                 |      |
|-----------------------------------------|-------------------------------|-----------------------------------------|-------------------------------|----------|-----------------------------|-----------------------------|------|
|                                         |                               |                                         |                               |          |                             |                             |      |
| ADA ID: A10F34EAE5C3 Ramp               | Type: Perp                    | Initial Pass/F                          | ail: Fail Overall             | Complian | ice: N                      | o Severity Score:           | 22.5 |
| Codes/Mitigation Info/Possible Solution |                               | Field Measurements/Component Compliance |                               |          |                             |                             |      |
| A                                       | Possible Solutions:           | Com                                     | Compliance Description        |          | Data Compliance Description |                             | Data |
|                                         | Remove & Replace Entire Ramp  | N/A                                     | Ramp Length (in)              | 47.5     | No                          | Ramp Slope (%)              | 8.7  |
|                                         |                               | No                                      | Ramp Width (in)               | 46.5     | Yes                         | Ramp XSlope (%)             | 2.5  |
|                                         | ×                             | N/A                                     | Flare Type LT                 | N/A      | N/A                         | Flare Type RT               | N/A  |
| River Maria                             |                               | N/A                                     | Flare Slope LT (%)            | N/A      | N/A                         | Flare Slope RT (%)          | N/A  |
| Subar a start                           | X                             | N/A                                     | Flare Traversable LT?         | N/A      | N/A                         | Flare Traversable RT?       | N/A  |
| TONT IN AN AN                           |                               | N/A                                     | Landing Length (in)           | N/A      | N/A                         | DWS Provided?               | N/A  |
|                                         | Surveyor Notes:               | N/A                                     | Landing Width (in)            | N/A      | N/A                         | DWS Contrast?               | N/A  |
| S B                                     | N/A                           | N/A                                     | Landing Slope (%)             | N/A      | N/A                         | DWS Length (in)             | N/A  |
|                                         | 4                             | N/A                                     | Landing X Slope (%)           | N/A      | N/A                         | DWS Full Width?             | N/A  |
|                                         |                               | N/A                                     | Landing Curb? (Y/N)           | N/A      | N/A                         | DWS Offset (in)             | N/A  |
|                                         |                               | N/A                                     | Shared Landing?               | N/A      |                             |                             |      |
|                                         | PROW/ADA:                     | N/A                                     | Gutter Ponding?               | N/A      | N/A                         | Gutter Slope (%)            | N/A  |
|                                         | Not Found, R304.5.1, R304.2.2 | N/A                                     | Gutter Lip Ht (in)            | N/A      | N/A                         | Gutter X Slope (%)          | N/A  |
| all and some                            |                               | N/A                                     | Painted X Walk1?              | No       | N/A                         | Painted X Walk2?            | N/A  |
|                                         |                               |                                         | X Walk 1 Direction            | To NW    |                             | X Walk 2 Direction          | N/A  |
|                                         |                               | N/A                                     | X Walk 1 Width (in)           | N/A      | N/A                         | X Walk 2 Width (in)         | N/A  |
| Street 1 Name ACORN FOREST LM           | <br>                          |                                         | X Walk 1 Slope (%)            | 3.1      |                             | X Walk 2 Slope (%)          | N/A  |
| Stop Condition-Street 2 Non             |                               |                                         | X Walk 1 X Slope (%)          | 2.7      |                             | X Walk 2 X Slope (%)        | N/A  |
| Street 2 Name N/A                       | ι.                            | N/A                                     | Ramp inside XWalk1?           | N/A      | N/A                         | Ramp inside XWalk2?         | N/A  |
| Stop Condition-Street 1                 | ι.                            |                                         | Road Slope (%)                | N/A      | N/A                         | Clear Space?                | N/A  |
|                                         |                               |                                         | Road X Slope (%)              | N/A      | N/A                         | Clear Space to XWalk (in)   | N/A  |
|                                         |                               | N/A                                     | Any Obstructions?             | N/A      | N/A                         | Storm Grate/Utility Hazard? | N/A  |
|                                         | Total Cost: \$                | 850.00                                  | Obstruction Type              |          |                             | Storm Grate/Utility Type    |      |
|                                         |                               |                                         |                               | N/A      |                             |                             | N/A  |