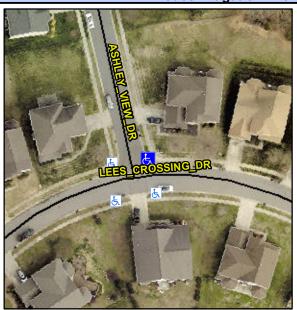

## **Access Compliance Report Public Rights-of-Way** (Curb Ramps)

Intersection ID: 49818 Main Street: LEES CROSSING DR **Cross Street: ASHLEY VIEW DR** Location: NE Ramp Type: PerpDiag Initial Pass/Fail: Fail **Overall Compliance: No Severity Score:** 22.5 ADA ID: A115A61EB794