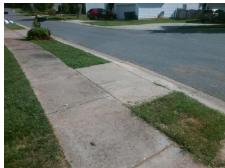

## Field Measurements/Component Compliance

**DICKIE ROSS RD** Street 1 Name Stop Condition-Street 1 None Street 2 Name N/A Stop Condition-Street 2 N/A Remove & Replace Curb Ramp With Two New Directional Ramps or Equivalent. Remove & Replace Gutter.

Surveyor Notes:

N/A

PROW/ADA:

Not Found, R304.2.2-Perp, R304.3.2-Para, R304.5.3, R305, R302.7.2,

R304.5.4

Total Cost: 3950.00

| Compliance Description Data Compliance Description Data |                       |        |     |                             |        |
|---------------------------------------------------------|-----------------------|--------|-----|-----------------------------|--------|
| N/A                                                     | Ramp Length (in)      | 48.0   | Yes | BlendTrans Slope (%)        | 3.5    |
| Yes                                                     | Ramp Width (in)       | 48.0   | Yes | BlendTrans XSlope (%)       | 1.8    |
| N/A                                                     | Flare Type LT         | Sloped | N/A | Flare Type RT               | Sloped |
| N/A                                                     | Flare Slope LT (%)    | 3.0    | N/A | Flare Slope RT (%)          | 6.6    |
| N/A                                                     | Flare Traversable LT? | No     | N/A | Flare Traversable RT?       | No     |
| Yes                                                     | Landing Length (in)   | 48.0   | No  | DWS Provided?               | No     |
| Yes                                                     | Landing Width (in)    | 57.0   | N/A | DWS Contrast?               | No     |
| No                                                      | Landing Slope (%)     | 2.3    | N/A | DWS Length (in)             | N/A    |
| No                                                      | Landing X Slope (%)   | 2.2    | N/A | DWS Full Width?             | No     |
| N/A                                                     | Landing Curb? (Y/N)   | No     | N/A | DWS Offset (in)             | N/A    |
| N/A                                                     | Shared Landing?       | No     |     |                             |        |
| Yes                                                     | Gutter Ponding?       | No     | No  | Gutter Slope (%)            | 9.1    |
| No                                                      | Gutter Lip Ht (in)    | 0.3    | Yes | Gutter X Slope (%)          | 1.9    |
| N/A                                                     | Painted X Walk1?      | No     | N/A | Painted X Walk2?            | N/A    |
|                                                         | X Walk 1 Direction    | To E   |     | X Walk 2 Direction          | N/A    |
|                                                         | X Walk 1 Width (in)   | N/A    |     | X Walk 2 Width (in)         | N/A    |
|                                                         | X Walk 1 Slope (%)    | 4.5    |     | X Walk 2 Slope (%)          | N/A    |
|                                                         | X Walk 1 X Slope (%)  | 1.4    |     | X Walk 2 X Slope (%)        | N/A    |
| N/A                                                     | Ramp inside XWalk1?   | N/A    | N/A | Ramp inside XWalk2?         | N/A    |
|                                                         | Road Slope (%)        | 1.4    |     | Clear Space?                | Yes    |
|                                                         | Road X Slope (%)      | 4.5    | N/A | Clear Space to XWalk (in)   | N/A    |
| Yes                                                     | Any Obstructions?     | No     | Yes | Storm Grate/Utility Hazard? | No     |
|                                                         | Obstruction Type      |        | l   | Storm Grate/Utility Type    |        |
|                                                         |                       | N/A    | l   |                             | N/A    |
|                                                         |                       |        | Yes | Surface Condition? (G/P)    | Good   |
| No                                                      |                       |        |     | Curb Slope (%)              | 9.0    |