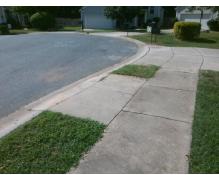

## Field Measurements/Component Compliance

**DICKIE ROSS RD** Street 1 Name Stop Condition-Street 1 None Street 2 Name N/A Stop Condition-Street 2 N/A Remove & Replace Curb Ramp With Two New Directional Ramps or Equivalent. Remove & Replace Gutter.

Surveyor Notes:

N/A

PROW/ADA:

Not Found, R304.2.2-Perp, R304.3.2-Para, R304.5.3, R305, R302.7.2,

R304.5.4

Total Cost: 3950.00

| Compliance Description Data Compliance Description Data |                       |        |     |                             |        |
|---------------------------------------------------------|-----------------------|--------|-----|-----------------------------|--------|
| N/A                                                     | Ramp Length (in)      | 48.0   | Yes | BlendTrans Slope (%)        | 3.5    |
| Yes                                                     | Ramp Width (in)       | 48.0   | Yes | BlendTrans XSlope (%)       | 1.8    |
| N/A                                                     | Flare Type LT         | Sloped | N/A | Flare Type RT               | Sloped |
| N/A                                                     | Flare Slope LT (%)    | 3.0    | N/A | Flare Slope RT (%)          | 6.6    |
| N/A                                                     | Flare Traversable LT? | No     | N/A | Flare Traversable RT?       | No     |
| Yes                                                     | Landing Length (in)   | 48.0   | No  | DWS Provided?               | No     |
| Yes                                                     | Landing Width (in)    | 57.0   | N/A | DWS Contrast?               | No     |
| No                                                      | Landing Slope (%)     | 2.3    | N/A | DWS Length (in)             | N/A    |
| No                                                      | Landing X Slope (%)   | 2.2    | N/A | DWS Full Width?             | No     |
| N/A                                                     | Landing Curb? (Y/N)   | No     | N/A | DWS Offset (in)             | N/A    |
| N/A                                                     | Shared Landing?       | No     |     |                             |        |
| Yes                                                     | Gutter Ponding?       | No     | No  | Gutter Slope (%)            | 9.1    |
| No                                                      | Gutter Lip Ht (in)    | 0.3    | Yes | Gutter X Slope (%)          | 1.9    |
| N/A                                                     | Painted X Walk1?      | No     | N/A | Painted X Walk2?            | N/A    |
|                                                         | X Walk 1 Direction    | To E   |     | X Walk 2 Direction          | N/A    |
|                                                         | X Walk 1 Width (in)   | N/A    |     | X Walk 2 Width (in)         | N/A    |
|                                                         | X Walk 1 Slope (%)    | 4.5    |     | X Walk 2 Slope (%)          | N/A    |
|                                                         | X Walk 1 X Slope (%)  | 1.4    |     | X Walk 2 X Slope (%)        | N/A    |
| N/A                                                     | Ramp inside XWalk1?   | N/A    | N/A | Ramp inside XWalk2?         | N/A    |
|                                                         | Road Slope (%)        | 1.4    |     | Clear Space?                | Yes    |
|                                                         | Road X Slope (%)      | 4.5    | N/A | Clear Space to XWalk (in)   | N/A    |
| Yes                                                     | Any Obstructions?     | No     | Yes | Storm Grate/Utility Hazard? | No     |
|                                                         | Obstruction Type      |        | l   | Storm Grate/Utility Type    |        |
|                                                         |                       | N/A    | l   |                             | N/A    |
|                                                         |                       |        | Yes | Surface Condition? (G/P)    | Good   |
| No                                                      |                       |        |     | Curb Slope (%)              | 9.0    |