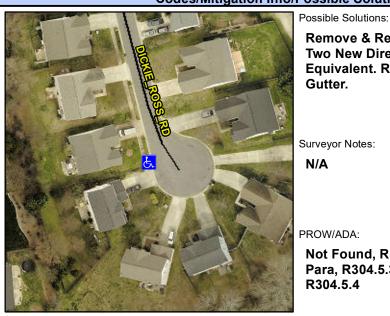

## **Access Compliance Report Public Rights-of-Way** (Curb Ramps)

Intersection ID: 10024895 Main Street: DICKIE ROSS RD **Cross Street: N/A** Location: SW Ramp Type: BlendTrans1 Initial Pass/Fail: Pass **Overall Compliance: No Severity Score:** 22.5 ADA ID: A124F632040A

## Field Measurements/Component Compliance

**DICKIE ROSS RD** Street 1 Name Stop Condition-Street 1 None Street 2 Name N/A Stop Condition-Street 2 N/A Remove & Replace Curb Ramp With Two New Directional Ramps or Equivalent. Remove & Replace Gutter.