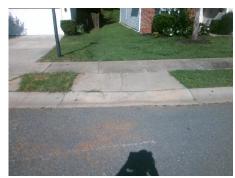

## Field Measurements/Component Compliance

**DICKIE ROSS RD** Street 1 Name Stop Condition-Street 1 None Street 2 Name N/A Stop Condition-Street 2 N/A Remove & Replace Curb Ramp With Two New Directional Ramps or Equivalent. Remove & Replace Gutter.

Surveyor Notes:

N/A

PROW/ADA:

Not Found, R304.2.2-Perp, R304.3.2-Para, R304.5.3, R305, R302.7.2,

R304.5.4

Total Cost: 3950.00

| Compliance Description Data Compliance Description Data |                       |        |     |                             |        |
|---------------------------------------------------------|-----------------------|--------|-----|-----------------------------|--------|
| N/A                                                     | Ramp Length (in)      | 48.0   | Yes | BlendTrans Slope (%)        | 3.5    |
| Yes                                                     | Ramp Width (in)       | 48.0   | Yes | BlendTrans XSlope (%)       | 1.8    |
| N/A                                                     | Flare Type LT         | Sloped | N/A | Flare Type RT               | Sloped |
| N/A                                                     | Flare Slope LT (%)    | 3.0    | N/A | Flare Slope RT (%)          | 6.6    |
| N/A                                                     | Flare Traversable LT? | No     | N/A | Flare Traversable RT?       | No     |
| Yes                                                     | Landing Length (in)   | 48.0   | No  | DWS Provided?               | No     |
| Yes                                                     | Landing Width (in)    | 57.0   | N/A | DWS Contrast?               | No     |
| No                                                      | Landing Slope (%)     | 2.3    | N/A | DWS Length (in)             | N/A    |
| No                                                      | Landing X Slope (%)   | 2.2    | N/A | DWS Full Width?             | No     |
| N/A                                                     | Landing Curb? (Y/N)   | No     | N/A | DWS Offset (in)             | N/A    |
| N/A                                                     | Shared Landing?       | No     |     |                             |        |
| Yes                                                     | Gutter Ponding?       | No     | No  | Gutter Slope (%)            | 9.1    |
| No                                                      | Gutter Lip Ht (in)    | 0.3    | Yes | Gutter X Slope (%)          | 1.9    |
| N/A                                                     | Painted X Walk1?      | No     | N/A | Painted X Walk2?            | N/A    |
|                                                         | X Walk 1 Direction    | To E   |     | X Walk 2 Direction          | N/A    |
|                                                         | X Walk 1 Width (in)   | N/A    |     | X Walk 2 Width (in)         | N/A    |
|                                                         | X Walk 1 Slope (%)    | 4.5    |     | X Walk 2 Slope (%)          | N/A    |
|                                                         | X Walk 1 X Slope (%)  | 1.4    |     | X Walk 2 X Slope (%)        | N/A    |
| N/A                                                     | Ramp inside XWalk1?   | N/A    | N/A | Ramp inside XWalk2?         | N/A    |
|                                                         | Road Slope (%)        | 1.4    |     | Clear Space?                | Yes    |
|                                                         | Road X Slope (%)      | 4.5    | N/A | Clear Space to XWalk (in)   | N/A    |
| Yes                                                     | Any Obstructions?     | No     | Yes | Storm Grate/Utility Hazard? | No     |
|                                                         | Obstruction Type      |        | l   | Storm Grate/Utility Type    |        |
|                                                         |                       | N/A    | l   |                             | N/A    |
|                                                         |                       |        | Yes | Surface Condition? (G/P)    | Good   |
| No                                                      |                       |        |     | Curb Slope (%)              | 9.0    |