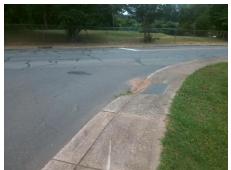

## **Access Compliance Report Public Rights-of-Way** (Curb Ramps)

Intersection ID: 14333 Main Street: BARRINGER DR **Cross Street: BEECH NUT RD** Location: SW **ADA ID: A126DE86ED77** Ramp Type: PerpDiag Initial Pass/Fail: Fail **Overall Compliance: No** Severity Score: 26.25

Total Cost: 3200.00

| Field Measurements/Component Compliance |                       |      |                        |                             |      |
|-----------------------------------------|-----------------------|------|------------------------|-----------------------------|------|
| Compliance Description                  |                       | Data | Compliance Description |                             | Data |
| N/A                                     | Ramp Length (in)      | 39.0 | No                     | Ramp Slope (%)              | 14.2 |
| Yes                                     | Ramp Width (in)       | 48.0 | No                     | Ramp XSlope (%)             | 4.0  |
| N/A                                     | Flare Type LT         | N/A  | N/A                    | Flare Type RT               | N/A  |
| N/A                                     | Flare Slope LT (%)    | N/A  | N/A                    | Flare Slope RT (%)          | N/A  |
| N/A                                     | Flare Traversable LT? | N/A  | N/A                    | Flare Traversable RT?       | N/A  |
| N/A                                     | Landing Length (in)   | N/A  | N/A                    | DWS Provided?               | N/A  |
| N/A                                     | Landing Width (in)    | N/A  | N/A                    | DWS Contrast?               | N/A  |
| N/A                                     | Landing Slope (%)     | N/A  | N/A                    | DWS Length (in)             | N/A  |
| N/A                                     | Landing X Slope (%)   | N/A  | N/A                    | DWS Full Width?             | N/A  |
| N/A                                     | Landing Curb? (Y/N)   | N/A  | N/A                    | DWS Offset (in)             | N/A  |
| N/A                                     | Shared Landing?       | N/A  |                        |                             |      |
| N/A                                     | Gutter Ponding?       | N/A  | N/A                    | Gutter Slope (%)            | N/A  |
| N/A                                     | Gutter Lip Ht (in)    | N/A  | N/A                    | Gutter X Slope (%)          | N/A  |
| N/A                                     | Painted X Walk1?      | No   | N/A                    | Painted X Walk2?            | No   |
|                                         | X Walk 1 Direction    | То Е |                        | X Walk 2 Direction          | To N |
| N/A                                     | X Walk 1 Width (in)   | N/A  | N/A                    | X Walk 2 Width (in)         | N/A  |
|                                         | X Walk 1 Slope (%)    | 3.9  |                        | X Walk 2 Slope (%)          | 6.0  |
|                                         | X Walk 1 X Slope (%)  | 4.6  |                        | X Walk 2 X Slope (%)        | 2.1  |
| N/A                                     | Ramp inside XWalk1?   | N/A  | N/A                    | Ramp inside XWalk2?         | N/A  |
|                                         | Road Slope (%)        | 1.4  | N/A                    | Clear Space?                | N/A  |
|                                         | Road X Slope (%)      | 5.1  | N/A                    | Clear Space to XWalk (in)   | N/A  |
| N/A                                     | Any Obstructions?     | N/A  | N/A                    | Storm Grate/Utility Hazard? | N/A  |
|                                         | Obstruction Type      |      |                        | Storm Grate/Utility Type    |      |
|                                         |                       | N/A  |                        |                             | N/A  |
|                                         |                       |      | Yes                    | Surface Condition? (G/P)    | Good |
|                                         |                       |      |                        |                             |      |