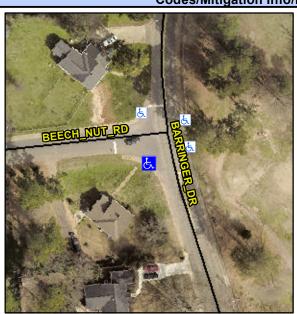

## **Access Compliance Report Public Rights-of-Way** (Curb Ramps)

Intersection ID: 14333 Main Street: BARRINGER DR **Cross Street: BEECH NUT RD** Location: SW **ADA ID: A126DE86ED77** Ramp Type: PerpDiag Initial Pass/Fail: Fail **Overall Compliance: No** Severity Score: 26.25

**Codes/Mitigation Info/Possible Solution** 

Street 1 Name Stop Condition-Street 2 Street 2 Name Stop Condition-Street 1 BARRINGER DR StopSign **BEECH NUT RD** StopSign

Possible Solutions: **Remove & Replace Curb Ramp With Two New Directional Ramps or** Equivalent. Surveyor Notes: N/A PROW/ADA: Not Found, R304.2.2, R304.5.3