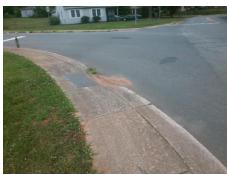

## **Access Compliance Report Public Rights-of-Way** (Curb Ramps)

Intersection ID: 14333 Main Street: BARRINGER DR **Cross Street: BEECH NUT RD** Location: SW **ADA ID: A126DE86ED77** Ramp Type: PerpDiag Initial Pass/Fail: Fail **Overall Compliance: No** Severity Score: 26.25

Total Cost: 3200.00

| Field Measurements/Component Compliance |                       |      |                        |                             |      |
|-----------------------------------------|-----------------------|------|------------------------|-----------------------------|------|
| Compliance Description                  |                       | Data | Compliance Description |                             | Data |
| N/A                                     | Ramp Length (in)      | 39.0 | No                     | Ramp Slope (%)              | 14.2 |
| Yes                                     | Ramp Width (in)       | 48.0 | No                     | Ramp XSlope (%)             | 4.0  |
| N/A                                     | Flare Type LT         | N/A  | N/A                    | Flare Type RT               | N/A  |
| N/A                                     | Flare Slope LT (%)    | N/A  | N/A                    | Flare Slope RT (%)          | N/A  |
| N/A                                     | Flare Traversable LT? | N/A  | N/A                    | Flare Traversable RT?       | N/A  |
| N/A                                     | Landing Length (in)   | N/A  | N/A                    | DWS Provided?               | N/A  |
| N/A                                     | Landing Width (in)    | N/A  | N/A                    | DWS Contrast?               | N/A  |
| N/A                                     | Landing Slope (%)     | N/A  | N/A                    | DWS Length (in)             | N/A  |
| N/A                                     | Landing X Slope (%)   | N/A  | N/A                    | DWS Full Width?             | N/A  |
| N/A                                     | Landing Curb? (Y/N)   | N/A  | N/A                    | DWS Offset (in)             | N/A  |
| N/A                                     | Shared Landing?       | N/A  |                        |                             |      |
| N/A                                     | Gutter Ponding?       | N/A  | N/A                    | Gutter Slope (%)            | N/A  |
| N/A                                     | Gutter Lip Ht (in)    | N/A  | N/A                    | Gutter X Slope (%)          | N/A  |
| N/A                                     | Painted X Walk1?      | No   | N/A                    | Painted X Walk2?            | No   |
|                                         | X Walk 1 Direction    | То Е |                        | X Walk 2 Direction          | To N |
| N/A                                     | X Walk 1 Width (in)   | N/A  | N/A                    | X Walk 2 Width (in)         | N/A  |
|                                         | X Walk 1 Slope (%)    | 3.9  |                        | X Walk 2 Slope (%)          | 6.0  |
|                                         | X Walk 1 X Slope (%)  | 4.6  |                        | X Walk 2 X Slope (%)        | 2.1  |
| N/A                                     | Ramp inside XWalk1?   | N/A  | N/A                    | Ramp inside XWalk2?         | N/A  |
|                                         | Road Slope (%)        | 1.4  | N/A                    | Clear Space?                | N/A  |
|                                         | Road X Slope (%)      | 5.1  | N/A                    | Clear Space to XWalk (in)   | N/A  |
| N/A                                     | Any Obstructions?     | N/A  | N/A                    | Storm Grate/Utility Hazard? | N/A  |
|                                         | Obstruction Type      |      |                        | Storm Grate/Utility Type    |      |
|                                         |                       | N/A  |                        |                             | N/A  |
|                                         |                       |      | Yes                    | Surface Condition? (G/P)    | Good |
|                                         |                       |      |                        |                             |      |