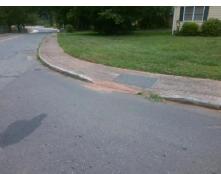

## **Access Compliance Report Public Rights-of-Way** (Curb Ramps)

Intersection ID: 14333 Main Street: BARRINGER DR **Cross Street: BEECH NUT RD** Location: SW **ADA ID: A126DE86ED77** Ramp Type: PerpDiag Initial Pass/Fail: Fail **Overall Compliance: No** Severity Score: 26.25

Total Cost: 3200.00

| Field Measurements/Component Compliance |                       |      |                        |                             |      |
|-----------------------------------------|-----------------------|------|------------------------|-----------------------------|------|
| Compliance Description                  |                       | Data | Compliance Description |                             | Data |
| N/A                                     | Ramp Length (in)      | 39.0 | No                     | Ramp Slope (%)              | 14.2 |
| Yes                                     | Ramp Width (in)       | 48.0 | No                     | Ramp XSlope (%)             | 4.0  |
| N/A                                     | Flare Type LT         | N/A  | N/A                    | Flare Type RT               | N/A  |
| N/A                                     | Flare Slope LT (%)    | N/A  | N/A                    | Flare Slope RT (%)          | N/A  |
| N/A                                     | Flare Traversable LT? | N/A  | N/A                    | Flare Traversable RT?       | N/A  |
| N/A                                     | Landing Length (in)   | N/A  | N/A                    | DWS Provided?               | N/A  |
| N/A                                     | Landing Width (in)    | N/A  | N/A                    | DWS Contrast?               | N/A  |
| N/A                                     | Landing Slope (%)     | N/A  | N/A                    | DWS Length (in)             | N/A  |
| N/A                                     | Landing X Slope (%)   | N/A  | N/A                    | DWS Full Width?             | N/A  |
| N/A                                     | Landing Curb? (Y/N)   | N/A  | N/A                    | DWS Offset (in)             | N/A  |
| N/A                                     | Shared Landing?       | N/A  |                        |                             |      |
| N/A                                     | Gutter Ponding?       | N/A  | N/A                    | Gutter Slope (%)            | N/A  |
| N/A                                     | Gutter Lip Ht (in)    | N/A  | N/A                    | Gutter X Slope (%)          | N/A  |
| N/A                                     | Painted X Walk1?      | No   | N/A                    | Painted X Walk2?            | No   |
|                                         | X Walk 1 Direction    | То Е |                        | X Walk 2 Direction          | To N |
| N/A                                     | X Walk 1 Width (in)   | N/A  | N/A                    | X Walk 2 Width (in)         | N/A  |
|                                         | X Walk 1 Slope (%)    | 3.9  |                        | X Walk 2 Slope (%)          | 6.0  |
|                                         | X Walk 1 X Slope (%)  | 4.6  |                        | X Walk 2 X Slope (%)        | 2.1  |
| N/A                                     | Ramp inside XWalk1?   | N/A  | N/A                    | Ramp inside XWalk2?         | N/A  |
|                                         | Road Slope (%)        | 1.4  | N/A                    | Clear Space?                | N/A  |
|                                         | Road X Slope (%)      | 5.1  | N/A                    | Clear Space to XWalk (in)   | N/A  |
| N/A                                     | Any Obstructions?     | N/A  | N/A                    | Storm Grate/Utility Hazard? | N/A  |
|                                         | Obstruction Type      |      |                        | Storm Grate/Utility Type    |      |
|                                         |                       | N/A  |                        |                             | N/A  |
|                                         |                       |      | Yes                    | Surface Condition? (G/P)    | Good |
|                                         |                       |      |                        |                             |      |