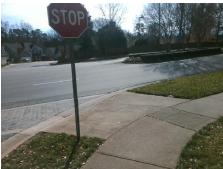

**Codes/Mitigation Info/Possible Solution** 

Street 1 Name Stop Condition-Street 2 Street 2 Name Stop Condition-Street 1

**HIGHLAND CREEK PY** None **RAVENCREST DR** StopSign

Possible Solutions: Remove & Replace Curb Ramp With **Two New Directional Ramps or** Equivalent. Surveyor Notes: N/A PROW/ADA: Not Found, R304.2.2, R304.5.3