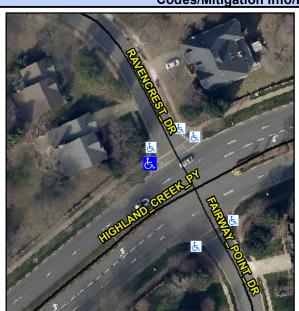

## **Access Compliance Report Public Rights-of-Way** (Curb Ramps)

Intersection ID: 2711 Main Street: FAIRWAY POINT DR Cross Street: HIGHLAND\_CREEK\_PY Location: NW ADA ID: A12F1623A9A0 Ramp Type: PerpDiag Initial Pass/Fail: Fail **Overall Compliance: No** Severity Score: 26.25

**Codes/Mitigation Info/Possible Solution** 

Street 1 Name Stop Condition-Street 2 Street 2 Name Stop Condition-Street 1

**HIGHLAND CREEK PY** None **RAVENCREST DR** StopSign

Possible Solutions: Remove & Replace Curb Ramp With **Two New Directional Ramps or** Equivalent. Surveyor Notes: N/A PROW/ADA: Not Found, R304.2.2, R304.5.3