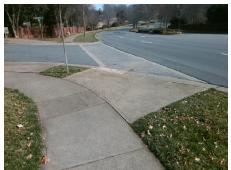

## **Access Compliance Report Public Rights-of-Way** (Curb Ramps)

Intersection ID: 2711 Main Street: FAIRWAY POINT DR Cross Street: HIGHLAND\_CREEK\_PY Location: NW ADA ID: A12F1623A9A0 Ramp Type: PerpDiag Initial Pass/Fail: Fail **Overall Compliance: No** Severity Score: 26.25

Total Cost: 3200.00

| Field Measurements/Component Compliance |                       |      |      |                             |       |
|-----------------------------------------|-----------------------|------|------|-----------------------------|-------|
| Compliance Description                  |                       | Data | Comp | liance Description          | Data  |
| N/A                                     | Ramp Length (in)      | 96.0 | No   | Ramp Slope (%)              | 14.8  |
| Yes                                     | Ramp Width (in)       | 48.0 | No   | Ramp XSlope (%)             | 3.3   |
| N/A                                     | Flare Type LT         | N/A  | N/A  | Flare Type RT               | N/A   |
| N/A                                     | Flare Slope LT (%)    | N/A  | N/A  | Flare Slope RT (%)          | N/A   |
| N/A                                     | Flare Traversable LT? | N/A  | N/A  | Flare Traversable RT?       | N/A   |
| N/A                                     | Landing Length (in)   | N/A  | N/A  | DWS Provided?               | N/A   |
| N/A                                     | Landing Width (in)    | N/A  | N/A  | DWS Contrast?               | N/A   |
| N/A                                     | Landing Slope (%)     | N/A  | N/A  | DWS Length (in)             | N/A   |
| N/A                                     | Landing X Slope (%)   | N/A  | N/A  | DWS Full Width?             | N/A   |
| N/A                                     | Landing Curb? (Y/N)   | N/A  | N/A  | DWS Offset (in)             | N/A   |
| N/A                                     | Shared Landing?       | N/A  |      |                             |       |
| N/A                                     | Gutter Ponding?       | N/A  | N/A  | Gutter Slope (%)            | N/A   |
| N/A                                     | Gutter Lip Ht (in)    | N/A  | N/A  | Gutter X Slope (%)          | N/A   |
| N/A                                     | Painted X Walk1?      | No   | N/A  | Painted X Walk2?            | Yes   |
|                                         | X Walk 1 Direction    | To S |      | X Walk 2 Direction          | To E  |
| N/A                                     | X Walk 1 Width (in)   | N/A  | N/A  | X Walk 2 Width (in)         | 120.0 |
|                                         | X Walk 1 Slope (%)    | 4.7  |      | X Walk 2 Slope (%)          | 6.0   |
|                                         | X Walk 1 X Slope (%)  | 5.8  |      | X Walk 2 X Slope (%)        | 6.3   |
| N/A                                     | Ramp inside XWalk1?   | N/A  | N/A  | Ramp inside XWalk2?         | Yes   |
|                                         | Road Slope (%)        | 3.8  | N/A  | Clear Space?                | N/A   |
|                                         | Road X Slope (%)      | 1.6  | N/A  | Clear Space to XWalk (in)   | N/A   |
| N/A                                     | Any Obstructions?     | N/A  | N/A  | Storm Grate/Utility Hazard? | N/A   |
|                                         | Obstruction Type      |      |      | Storm Grate/Utility Type    |       |
|                                         |                       | N/A  |      |                             | N/A   |
|                                         |                       |      | Yes  | Surface Condition? (G/P)    | Good  |
|                                         |                       |      | -    |                             |       |