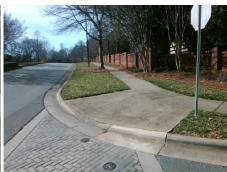

Total Cost: 3200.00

| Field Measurements/Component Compliance |                       |      |      |                             |       |
|-----------------------------------------|-----------------------|------|------|-----------------------------|-------|
| Compliance Description                  |                       | Data | Comp | liance Description          | Data  |
| N/A                                     | Ramp Length (in)      | 96.0 | No   | Ramp Slope (%)              | 14.8  |
| Yes                                     | Ramp Width (in)       | 48.0 | No   | Ramp XSlope (%)             | 3.3   |
| N/A                                     | Flare Type LT         | N/A  | N/A  | Flare Type RT               | N/A   |
| N/A                                     | Flare Slope LT (%)    | N/A  | N/A  | Flare Slope RT (%)          | N/A   |
| N/A                                     | Flare Traversable LT? | N/A  | N/A  | Flare Traversable RT?       | N/A   |
| N/A                                     | Landing Length (in)   | N/A  | N/A  | DWS Provided?               | N/A   |
| N/A                                     | Landing Width (in)    | N/A  | N/A  | DWS Contrast?               | N/A   |
| N/A                                     | Landing Slope (%)     | N/A  | N/A  | DWS Length (in)             | N/A   |
| N/A                                     | Landing X Slope (%)   | N/A  | N/A  | DWS Full Width?             | N/A   |
| N/A                                     | Landing Curb? (Y/N)   | N/A  | N/A  | DWS Offset (in)             | N/A   |
| N/A                                     | Shared Landing?       | N/A  |      |                             |       |
| N/A                                     | Gutter Ponding?       | N/A  | N/A  | Gutter Slope (%)            | N/A   |
| N/A                                     | Gutter Lip Ht (in)    | N/A  | N/A  | Gutter X Slope (%)          | N/A   |
| N/A                                     | Painted X Walk1?      | No   | N/A  | Painted X Walk2?            | Yes   |
|                                         | X Walk 1 Direction    | To S |      | X Walk 2 Direction          | To E  |
| N/A                                     | X Walk 1 Width (in)   | N/A  | N/A  | X Walk 2 Width (in)         | 120.0 |
|                                         | X Walk 1 Slope (%)    | 4.7  |      | X Walk 2 Slope (%)          | 6.0   |
|                                         | X Walk 1 X Slope (%)  | 5.8  |      | X Walk 2 X Slope (%)        | 6.3   |
| N/A                                     | Ramp inside XWalk1?   | N/A  | N/A  | Ramp inside XWalk2?         | Yes   |
|                                         | Road Slope (%)        | 3.8  | N/A  | Clear Space?                | N/A   |
|                                         | Road X Slope (%)      | 1.6  | N/A  | Clear Space to XWalk (in)   | N/A   |
| N/A                                     | Any Obstructions?     | N/A  | N/A  | Storm Grate/Utility Hazard? | N/A   |
|                                         | Obstruction Type      |      |      | Storm Grate/Utility Type    |       |
|                                         |                       | N/A  |      |                             | N/A   |
|                                         |                       |      | Yes  | Surface Condition? (G/P)    | Good  |
|                                         |                       |      | -    |                             |       |