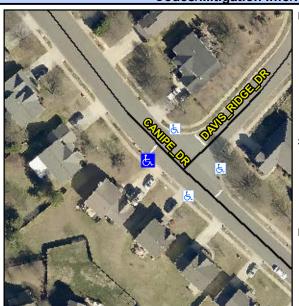

## Access Compliance Report Public Rights-of-Way (Curb Ramps)

Intersection ID: 29952Main Street: CANIPE\_DRCross Street: DAVIS\_RIDGE\_DRLocation: WADA ID: A13003563DDERamp Type: PerpInitial Pass/Fail: FailOverall Compliance: NoSeverity Score: 33.75

Codes/Mitigation Info/Possible Solution

Street 1 Name
CANIPE DR
Stop Condition-Street 2
StopSign
Street 2 Name
N/A
Stop Condition-Street 1
N/A

| COCIDIO COIGUOII               |   |
|--------------------------------|---|
| Possible Solutions:            |   |
| Remove & Replace Entire Ramp.  | N |
| •                              | N |
|                                | N |
|                                | 1 |
|                                | 1 |
|                                | N |
| Surveyor Notes:                | N |
| N/A                            | N |
|                                | N |
|                                | N |
|                                | N |
| PROW/ADA:                      | N |
| Not Found, R304.5.1, R304.2.2, | N |
| R304.5.3                       | N |
|                                | N |
|                                |   |
|                                |   |