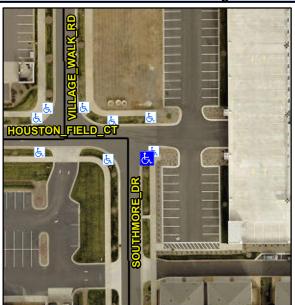

1.0

N/A

N/A

N/A

N/A

Good

11.2

Intersection ID: N/A Main Street: SOUTHMORE DR **Cross Street: HOUSTON FIELD CT** Location: SE **Overall Compliance: No** 25 ADA ID: A136EF69347A Ramp Type: Directional1 Initial Pass/Fail: Fail **Severity Score:** 

N/A

N/A

Flare Traversable LT?

X Walk 1 X Slope (%)

Ramp inside XWalk1?

Any Obstructions?

**Obstruction Type** 

| Street 1 Name           | SOUTHMORE DR |
|-------------------------|--------------|
| Stop Condition-Street 1 | StopSign     |
| Street 2 Name           | N/A          |
| Stop Condition-Street 2 | N/A          |