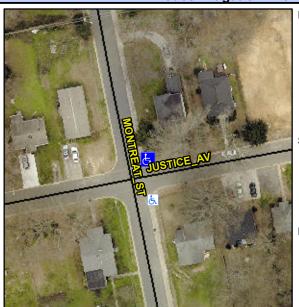

## **Access Compliance Report Public Rights-of-Way** (Curb Ramps)

Data

10.7

2.4

N/A

Intersection ID: 8607 Main Street: JUSTICE AV **Cross Street: MONTREAT ST** Location: NE Initial Pass/Fail: Fail **Overall Compliance: No Severity Score:** 22.5 ADA ID: A1396E531536 Ramp Type: Perp

**Gutter Ponding?** 

Gutter Lip Ht (in)

Painted X Walk1?

Flare Traversable LT?

Flare Type LT

**JUSTICE AV** Street 1 Name Stop Condition-Street 2 StopSign N/A Street 2 Name Stop Condition-Street 1 N/A Possible Solutions: Compliance Description N/A Remove & Replace Entire Ramp. No N/A N/A N/A N/A Surveyor Notes: N/A N/A N/A N/A PROW/ADA: Not Found, R304.5.1, R304.2.2, R304.5.3