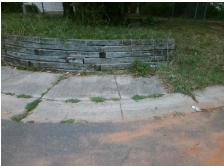

**Gutter Ponding?** 

Gutter Lip Ht (in)

Painted X Walk1?

Flare Traversable LT?

Flare Type LT

**JUSTICE AV** Street 1 Name Stop Condition-Street 2 StopSign N/A Street 2 Name Stop Condition-Street 1 N/A Possible Solutions: Compliance Description N/A Remove & Replace Entire Ramp. No N/A N/A N/A N/A Surveyor Notes: N/A N/A N/A N/A PROW/ADA: Not Found, R304.5.1, R304.2.2, R304.5.3