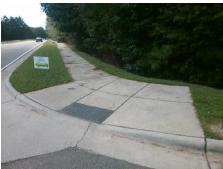

## Field Measurements/Component Compliance

Street 1 Name
Stop Condition-Street 2
Street 2 Name
Stop Condition-Street 1

MCKEE RD None ENTRANCE StopSign Possible Solutions:

Remove & Replace Curb Ramp With Two New Directional Ramps or Equivalent.

Surveyor Notes:

N/A

PROW/ADA:

Not Found, R304.5.1, R304.2.2

Total Cost: \$ 3200.00

| Compliance Description |                       | Data | Compliance Description |                             | Data |
|------------------------|-----------------------|------|------------------------|-----------------------------|------|
| N/A                    | Ramp Length (in)      | 78.0 | No                     | Ramp Slope (%)              | 9.1  |
| No                     | Ramp Width (in)       | 47.0 | Yes                    | Ramp XSlope (%)             | 1.7  |
| N/A                    | Flare Type LT         | N/A  | N/A                    | Flare Type RT               | N/A  |
| N/A                    | Flare Slope LT (%)    | N/A  | N/A                    | Flare Slope RT (%)          | N/A  |
| N/A                    | Flare Traversable LT? | N/A  | N/A                    | Flare Traversable RT?       | N/A  |
| N/A                    | Landing Length (in)   | N/A  | N/A                    | DWS Provided?               | N/A  |
| N/A                    | Landing Width (in)    | N/A  | N/A                    | DWS Contrast?               | N/A  |
| N/A                    | Landing Slope (%)     | N/A  | N/A                    | DWS Length (in)             | N/A  |
| N/A                    | Landing X Slope (%)   | N/A  | N/A                    | DWS Full Width?             | N/A  |
| N/A                    | Landing Curb? (Y/N)   | N/A  | N/A                    | DWS Offset (in)             | N/A  |
| N/A                    | Shared Landing?       | N/A  |                        |                             |      |
| N/A                    | Gutter Ponding?       | N/A  | N/A                    | Gutter Slope (%)            | N/A  |
| N/A                    | Gutter Lip Ht (in)    | N/A  | N/A                    | Gutter X Slope (%)          | N/A  |
| N/A                    | Painted X Walk1?      | No   | N/A                    | Painted X Walk2?            | No   |
|                        | X Walk 1 Direction    | To S |                        | X Walk 2 Direction          | ТоЕ  |
| N/A                    | X Walk 1 Width (in)   | N/A  | N/A                    | X Walk 2 Width (in)         | N/A  |
|                        | X Walk 1 Slope (%)    | 1.7  |                        | X Walk 2 Slope (%)          | 3.4  |
|                        | X Walk 1 X Slope (%)  | 2.4  |                        | X Walk 2 X Slope (%)        | 0.5  |
| N/A                    | Ramp inside XWalk1?   | N/A  | N/A                    | Ramp inside XWalk2?         | N/A  |
|                        | Road Slope (%)        | 0.6  | N/A                    | Clear Space?                | N/A  |
|                        | Road X Slope (%)      | 2.4  | N/A                    | Clear Space to XWalk (in)   | N/A  |
| N/A                    | Any Obstructions?     | N/A  | N/A                    | Storm Grate/Utility Hazard? | N/A  |
|                        | Obstruction Type      |      |                        | Storm Grate/Utility Type    |      |
|                        |                       | N/A  |                        |                             | N/A  |
|                        |                       |      | Yes                    | Surface Condition? (G/P)    | Good |