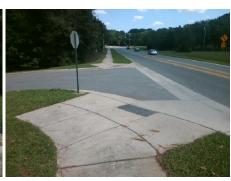

## Field Measurements/Component Compliance

Street 1 Name
Stop Condition-Street 2
Street 2 Name
Stop Condition-Street 1

MCKEE RD None ENTRANCE StopSign Possible Solutions:

Remove & Replace Curb Ramp With Two New Directional Ramps or Equivalent.

Surveyor Notes:

N/A

PROW/ADA:

Not Found, R304.5.1, R304.2.2

Total Cost: \$ 3200.00

| Compliance Description |                       | Data | Compliance Description |                             | Data |
|------------------------|-----------------------|------|------------------------|-----------------------------|------|
| N/A                    | Ramp Length (in)      | 78.0 | No                     | Ramp Slope (%)              | 9.1  |
| No                     | Ramp Width (in)       | 47.0 | Yes                    | Ramp XSlope (%)             | 1.7  |
| N/A                    | Flare Type LT         | N/A  | N/A                    | Flare Type RT               | N/A  |
| N/A                    | Flare Slope LT (%)    | N/A  | N/A                    | Flare Slope RT (%)          | N/A  |
| N/A                    | Flare Traversable LT? | N/A  | N/A                    | Flare Traversable RT?       | N/A  |
| N/A                    | Landing Length (in)   | N/A  | N/A                    | DWS Provided?               | N/A  |
| N/A                    | Landing Width (in)    | N/A  | N/A                    | DWS Contrast?               | N/A  |
| N/A                    | Landing Slope (%)     | N/A  | N/A                    | DWS Length (in)             | N/A  |
| N/A                    | Landing X Slope (%)   | N/A  | N/A                    | DWS Full Width?             | N/A  |
| N/A                    | Landing Curb? (Y/N)   | N/A  | N/A                    | DWS Offset (in)             | N/A  |
| N/A                    | Shared Landing?       | N/A  |                        |                             |      |
| N/A                    | Gutter Ponding?       | N/A  | N/A                    | Gutter Slope (%)            | N/A  |
| N/A                    | Gutter Lip Ht (in)    | N/A  | N/A                    | Gutter X Slope (%)          | N/A  |
| N/A                    | Painted X Walk1?      | No   | N/A                    | Painted X Walk2?            | No   |
|                        | X Walk 1 Direction    | To S |                        | X Walk 2 Direction          | ТоЕ  |
| N/A                    | X Walk 1 Width (in)   | N/A  | N/A                    | X Walk 2 Width (in)         | N/A  |
|                        | X Walk 1 Slope (%)    | 1.7  |                        | X Walk 2 Slope (%)          | 3.4  |
|                        | X Walk 1 X Slope (%)  | 2.4  |                        | X Walk 2 X Slope (%)        | 0.5  |
| N/A                    | Ramp inside XWalk1?   | N/A  | N/A                    | Ramp inside XWalk2?         | N/A  |
|                        | Road Slope (%)        | 0.6  | N/A                    | Clear Space?                | N/A  |
|                        | Road X Slope (%)      | 2.4  | N/A                    | Clear Space to XWalk (in)   | N/A  |
| N/A                    | Any Obstructions?     | N/A  | N/A                    | Storm Grate/Utility Hazard? | N/A  |
|                        | Obstruction Type      |      |                        | Storm Grate/Utility Type    |      |
|                        |                       | N/A  |                        |                             | N/A  |
|                        |                       |      | Yes                    | Surface Condition? (G/P)    | Good |