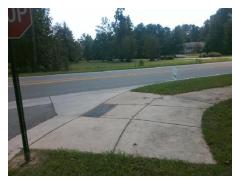

## Field Measurements/Component Compliance

Street 1 Name
Stop Condition-Street 2
Street 2 Name
Stop Condition-Street 1

MCKEE RD None ENTRANCE StopSign Possible Solutions:

Remove & Replace Curb Ramp With Two New Directional Ramps or Equivalent.

Surveyor Notes:

N/A

PROW/ADA:

Not Found, R304.5.1, R304.2.2

Total Cost: \$ 3200.00

| Compliance Description |                       | Data | Compliance Description |                             | Data |
|------------------------|-----------------------|------|------------------------|-----------------------------|------|
| N/A                    | Ramp Length (in)      | 78.0 | No                     | Ramp Slope (%)              | 9.1  |
| No                     | Ramp Width (in)       | 47.0 | Yes                    | Ramp XSlope (%)             | 1.7  |
| N/A                    | Flare Type LT         | N/A  | N/A                    | Flare Type RT               | N/A  |
| N/A                    | Flare Slope LT (%)    | N/A  | N/A                    | Flare Slope RT (%)          | N/A  |
| N/A                    | Flare Traversable LT? | N/A  | N/A                    | Flare Traversable RT?       | N/A  |
| N/A                    | Landing Length (in)   | N/A  | N/A                    | DWS Provided?               | N/A  |
| N/A                    | Landing Width (in)    | N/A  | N/A                    | DWS Contrast?               | N/A  |
| N/A                    | Landing Slope (%)     | N/A  | N/A                    | DWS Length (in)             | N/A  |
| N/A                    | Landing X Slope (%)   | N/A  | N/A                    | DWS Full Width?             | N/A  |
| N/A                    | Landing Curb? (Y/N)   | N/A  | N/A                    | DWS Offset (in)             | N/A  |
| N/A                    | Shared Landing?       | N/A  |                        |                             |      |
| N/A                    | Gutter Ponding?       | N/A  | N/A                    | Gutter Slope (%)            | N/A  |
| N/A                    | Gutter Lip Ht (in)    | N/A  | N/A                    | Gutter X Slope (%)          | N/A  |
| N/A                    | Painted X Walk1?      | No   | N/A                    | Painted X Walk2?            | No   |
|                        | X Walk 1 Direction    | To S |                        | X Walk 2 Direction          | ТоЕ  |
| N/A                    | X Walk 1 Width (in)   | N/A  | N/A                    | X Walk 2 Width (in)         | N/A  |
|                        | X Walk 1 Slope (%)    | 1.7  |                        | X Walk 2 Slope (%)          | 3.4  |
|                        | X Walk 1 X Slope (%)  | 2.4  |                        | X Walk 2 X Slope (%)        | 0.5  |
| N/A                    | Ramp inside XWalk1?   | N/A  | N/A                    | Ramp inside XWalk2?         | N/A  |
|                        | Road Slope (%)        | 0.6  | N/A                    | Clear Space?                | N/A  |
|                        | Road X Slope (%)      | 2.4  | N/A                    | Clear Space to XWalk (in)   | N/A  |
| N/A                    | Any Obstructions?     | N/A  | N/A                    | Storm Grate/Utility Hazard? | N/A  |
|                        | Obstruction Type      |      |                        | Storm Grate/Utility Type    |      |
|                        |                       | N/A  |                        |                             | N/A  |
|                        |                       |      | Yes                    | Surface Condition? (G/P)    | Good |