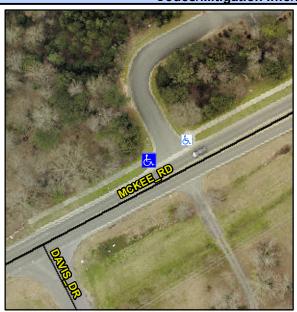

## Access Compliance Report Public Rights-of-Way (Curb Ramps)

Intersection ID: N/A Main Street: MCKEE\_RD Cross Street: N/A Location: NW

ADA ID: A139DB3C9EA4 Ramp Type: PerpDiag Initial Pass/Fail: Fail Overall Compliance: No Severity Score: 21.25

## Field Measurements/Component Compliance

Street 1 Name
Stop Condition-Street 2
Street 2 Name
Stop Condition-Street 1

MCKEE RD None ENTRANCE StopSign Possible Solutions:

Remove & Replace Curb Ramp With Two New Directional Ramps or Equivalent.