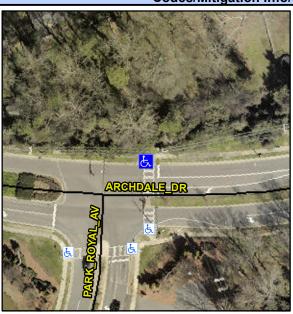

## **Access Compliance Report Public Rights-of-Way** (Curb Ramps)

Data

8.6

1.2

N/A

Good

Main Street: ARCHDALE DR **Cross Street: PARK ROYAL AV** Location: N Intersection ID: 43406 Ramp Type: Perp Initial Pass/Fail: Fail **Overall Compliance: No** 12.5 ADA ID: A13B179AB057 **Severity Score:** 

Surface Condition? (G/P)

Storm Grate/Utility Hazard?

Clear Space?

Flare Traversable RT?

Flare Type RT

N/A

| Street 1 Name           | ARCHDALE DR |
|-------------------------|-------------|
| Stop Condition-Street 2 | Signal      |
| Street 2 Name           | N/A         |
| Stop Condition-Street 1 | N/A         |