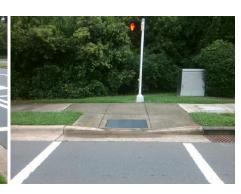

## **Access Compliance Report Public Rights-of-Way** (Curb Ramps)

Data

8.6

1.2

N/A

Good

Main Street: ARCHDALE DR **Cross Street: PARK ROYAL AV** Location: N Intersection ID: 43406 Ramp Type: Perp Initial Pass/Fail: Fail **Overall Compliance: No** 12.5 ADA ID: A13B179AB057 **Severity Score:** 

| <u> </u> | Possible Solution             |                        | Field Measure         | ments/C |
|----------|-------------------------------|------------------------|-----------------------|---------|
| 10       | Possible Solutions:           | Compliance Description |                       | Data    |
| â        | Remove & Replace Entire Ramp. | N/A                    | Ramp Length (in)      | 46.4    |
|          | ·                             | Yes                    | Ramp Width (in)       | 58.0    |
|          |                               | N/A                    | Flare Type LT         | N/A     |
| ġ.       |                               | N/A                    | Flare Slope LT (%)    | N/A     |
|          |                               | N/A                    | Flare Traversable LT? | N/A     |
| ŧ        |                               | N/A                    | Landing Length (in)   | N/A     |
| 4        | Surveyor Notes:               | N/A                    | Landing Width (in)    | N/A     |
| i        | N/A                           | N/A                    | Landing Slope (%)     | N/A     |
| 180      |                               | N/A                    | Landing X Slope (%)   | N/A     |
| 8        |                               | N/A                    | Landing Curb? (Y/N)   | N/A     |
|          |                               | N/A                    | Shared Landing?       | N/A     |
|          | PROW/ADA:                     | N/A                    | Gutter Ponding?       | N/A     |
| 1        | Not Found, R304.2.2           | N/A                    | Gutter Lip Ht (in)    | N/A     |
|          |                               | N/A                    | Painted X Walk1?      | Yes     |
| *        |                               |                        | X Walk 1 Direction    | To S    |
| Š,       |                               | N/A                    | X Walk 1 Width (in)   | 110.0   |
|          |                               |                        | X Walk 1 Slope (%)    | 2.3     |
|          |                               |                        | X Walk 1 X Slope (%)  | 1.1     |
|          |                               | N/A                    | Ramp inside XWalk1?   | Yes     |
|          |                               |                        | Road Slope (%)        | N/A     |
|          |                               |                        | Road X Slope (%)      | N/A     |
|          |                               | N/A                    | Any Obstructions?     | N/A     |