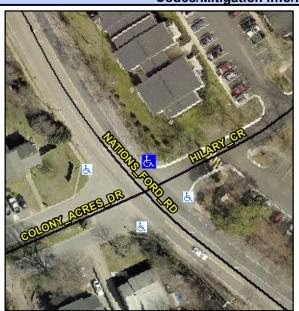

## Access Compliance Report Public Rights-of-Way (Curb Ramps)

Intersection ID: 21144 Main Street: COLONY\_ACRES\_DR Cross Street: HILARY\_CR Location: NE

ADA ID: A143F4337722 Ramp Type: PerpDiag Initial Pass/Fail: Fail Overall Compliance: No Severity Score: 12.5

## Field Measurements/Component Compliance

Street 1 Name

Stop Condition-Street 2

Street 2 Name

HILARY CR

Stop Condition-Street 1

None

Possible Solutions: