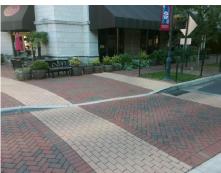

## Field Measurements/Component Compliance

Street 1 Name

Stop Condition-Street 2

Street 2 Name

N/A

Stop Condition-Street 1

N/A

Possible Solutions:

Remove & Replace Entire Ramp.

Surveyor Notes:

N/A

PROW/ADA:

R304.2.2

Total Cost: \$ 1850.00

| Field Measurements/Component Compliance |     |                       |       |      |                             |      |
|-----------------------------------------|-----|-----------------------|-------|------|-----------------------------|------|
| Compliance Description                  |     |                       | Data  | Comp | oliance Description         | Data |
|                                         | N/A | Ramp Length (in)      | 102.0 | No   | Ramp Slope (%)              | 8.5  |
| ,                                       | Yes | Ramp Width (in)       | 113.0 | Yes  | Ramp XSlope (%)             | 1.6  |
| ı                                       | N/A | Flare Type LT         | N/A   | N/A  | Flare Type RT               | N/A  |
| ı                                       | N/A | Flare Slope LT (%)    | N/A   | N/A  | Flare Slope RT (%)          | N/A  |
| ı                                       | N/A | Flare Traversable LT? | N/A   | N/A  | Flare Traversable RT?       | N/A  |
| ı                                       | N/A | Landing Length (in)   | N/A   | N/A  | DWS Provided?               | N/A  |
| ı                                       | N/A | Landing Width (in)    | N/A   | N/A  | DWS Contrast?               | N/A  |
| ı                                       | N/A | Landing Slope (%)     | N/A   | N/A  | DWS Length (in)             | N/A  |
| ı                                       | N/A | Landing X Slope (%)   | N/A   | N/A  | DWS Full Width?             | N/A  |
| ı                                       | N/A | Landing Curb? (Y/N)   | N/A   | N/A  | DWS Offset (in)             | N/A  |
| ı                                       | N/A | Shared Landing?       | N/A   |      |                             |      |
| ı                                       | N/A | Gutter Ponding?       | N/A   | N/A  | Gutter Slope (%)            | N/A  |
| ı                                       | N/A | Gutter Lip Ht (in)    | N/A   | N/A  | Gutter X Slope (%)          | N/A  |
| ı                                       | N/A | Painted X Walk1?      | Yes   | N/A  | Painted X Walk2?            | N/A  |
|                                         |     | X Walk 1 Direction    | To S  |      | X Walk 2 Direction          | N/A  |
| ı                                       | N/A | X Walk 1 Width (in)   | 123.0 | N/A  | X Walk 2 Width (in)         | N/A  |
|                                         |     | X Walk 1 Slope (%)    | 0.4   |      | X Walk 2 Slope (%)          | N/A  |
|                                         |     | X Walk 1 X Slope (%)  | 3.3   |      | X Walk 2 X Slope (%)        | N/A  |
| ı                                       | N/A | Ramp inside XWalk1?   | Yes   | N/A  | Ramp inside XWalk2?         | N/A  |
|                                         |     | Road Slope (%)        | N/A   | N/A  | Clear Space?                | N/A  |
|                                         |     | Road X Slope (%)      | N/A   | N/A  | Clear Space to XWalk (in)   | N/A  |
|                                         | N/A | Any Obstructions?     | N/A   | N/A  | Storm Grate/Utility Hazard? | N/A  |
|                                         |     | Obstruction Type      |       |      | Storm Grate/Utility Type    |      |
|                                         |     |                       | N/A   |      |                             | N/A  |
|                                         |     |                       |       | Yes  | Surface Condition? (G/P)    | Good |
|                                         |     |                       | ,     | -    |                             |      |