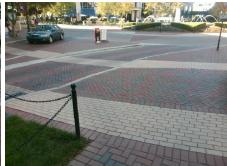

## Field Measurements/Component Compliance

Street 1 Name

Stop Condition-Street 2

Street 2 Name

N/A

Stop Condition-Street 1

N/A

Possible Solutions:

Remove & Replace Entire Ramp.

Surveyor Notes:

N/A

PROW/ADA:

R304.2.2

Total Cost: \$ 1850.00

| Field Measurements/Component Compliance |     |                       |       |      |                             |      |
|-----------------------------------------|-----|-----------------------|-------|------|-----------------------------|------|
| Compliance Description                  |     |                       | Data  | Comp | oliance Description         | Data |
|                                         | N/A | Ramp Length (in)      | 102.0 | No   | Ramp Slope (%)              | 8.5  |
| ,                                       | Yes | Ramp Width (in)       | 113.0 | Yes  | Ramp XSlope (%)             | 1.6  |
| ı                                       | N/A | Flare Type LT         | N/A   | N/A  | Flare Type RT               | N/A  |
| ı                                       | N/A | Flare Slope LT (%)    | N/A   | N/A  | Flare Slope RT (%)          | N/A  |
| ı                                       | N/A | Flare Traversable LT? | N/A   | N/A  | Flare Traversable RT?       | N/A  |
| ı                                       | N/A | Landing Length (in)   | N/A   | N/A  | DWS Provided?               | N/A  |
| ı                                       | N/A | Landing Width (in)    | N/A   | N/A  | DWS Contrast?               | N/A  |
| ı                                       | N/A | Landing Slope (%)     | N/A   | N/A  | DWS Length (in)             | N/A  |
| ı                                       | N/A | Landing X Slope (%)   | N/A   | N/A  | DWS Full Width?             | N/A  |
| ı                                       | N/A | Landing Curb? (Y/N)   | N/A   | N/A  | DWS Offset (in)             | N/A  |
| ı                                       | N/A | Shared Landing?       | N/A   |      |                             |      |
| ı                                       | N/A | Gutter Ponding?       | N/A   | N/A  | Gutter Slope (%)            | N/A  |
| ı                                       | N/A | Gutter Lip Ht (in)    | N/A   | N/A  | Gutter X Slope (%)          | N/A  |
| ı                                       | N/A | Painted X Walk1?      | Yes   | N/A  | Painted X Walk2?            | N/A  |
|                                         |     | X Walk 1 Direction    | To S  |      | X Walk 2 Direction          | N/A  |
| ı                                       | N/A | X Walk 1 Width (in)   | 123.0 | N/A  | X Walk 2 Width (in)         | N/A  |
|                                         |     | X Walk 1 Slope (%)    | 0.4   |      | X Walk 2 Slope (%)          | N/A  |
|                                         |     | X Walk 1 X Slope (%)  | 3.3   |      | X Walk 2 X Slope (%)        | N/A  |
| ı                                       | N/A | Ramp inside XWalk1?   | Yes   | N/A  | Ramp inside XWalk2?         | N/A  |
|                                         |     | Road Slope (%)        | N/A   | N/A  | Clear Space?                | N/A  |
|                                         |     | Road X Slope (%)      | N/A   | N/A  | Clear Space to XWalk (in)   | N/A  |
|                                         | N/A | Any Obstructions?     | N/A   | N/A  | Storm Grate/Utility Hazard? | N/A  |
|                                         |     | Obstruction Type      |       |      | Storm Grate/Utility Type    |      |
|                                         |     |                       | N/A   |      |                             | N/A  |
|                                         |     |                       |       | Yes  | Surface Condition? (G/P)    | Good |
|                                         |     |                       | ,     | -    |                             |      |