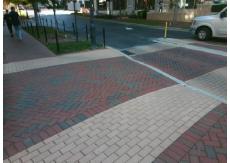

## Field Measurements/Component Compliance

Street 1 Name

Stop Condition-Street 2

Street 2 Name

N/A

Stop Condition-Street 1

N/A

Possible Solutions:

Remove & Replace Entire Ramp.

Surveyor Notes:

N/A

PROW/ADA:

R304.2.2

Total Cost: \$ 1850.00

| Field Measurements/Component Compliance |     |                       |       |      |                             |      |
|-----------------------------------------|-----|-----------------------|-------|------|-----------------------------|------|
| Compliance Description                  |     |                       | Data  | Comp | oliance Description         | Data |
|                                         | N/A | Ramp Length (in)      | 102.0 | No   | Ramp Slope (%)              | 8.5  |
| ,                                       | Yes | Ramp Width (in)       | 113.0 | Yes  | Ramp XSlope (%)             | 1.6  |
| ı                                       | N/A | Flare Type LT         | N/A   | N/A  | Flare Type RT               | N/A  |
| ı                                       | N/A | Flare Slope LT (%)    | N/A   | N/A  | Flare Slope RT (%)          | N/A  |
| ı                                       | N/A | Flare Traversable LT? | N/A   | N/A  | Flare Traversable RT?       | N/A  |
| ı                                       | N/A | Landing Length (in)   | N/A   | N/A  | DWS Provided?               | N/A  |
| ı                                       | N/A | Landing Width (in)    | N/A   | N/A  | DWS Contrast?               | N/A  |
| ı                                       | N/A | Landing Slope (%)     | N/A   | N/A  | DWS Length (in)             | N/A  |
| ı                                       | N/A | Landing X Slope (%)   | N/A   | N/A  | DWS Full Width?             | N/A  |
| ı                                       | N/A | Landing Curb? (Y/N)   | N/A   | N/A  | DWS Offset (in)             | N/A  |
| ı                                       | N/A | Shared Landing?       | N/A   |      |                             |      |
| ı                                       | N/A | Gutter Ponding?       | N/A   | N/A  | Gutter Slope (%)            | N/A  |
| ı                                       | N/A | Gutter Lip Ht (in)    | N/A   | N/A  | Gutter X Slope (%)          | N/A  |
| ı                                       | N/A | Painted X Walk1?      | Yes   | N/A  | Painted X Walk2?            | N/A  |
|                                         |     | X Walk 1 Direction    | To S  |      | X Walk 2 Direction          | N/A  |
| ı                                       | N/A | X Walk 1 Width (in)   | 123.0 | N/A  | X Walk 2 Width (in)         | N/A  |
|                                         |     | X Walk 1 Slope (%)    | 0.4   |      | X Walk 2 Slope (%)          | N/A  |
|                                         |     | X Walk 1 X Slope (%)  | 3.3   |      | X Walk 2 X Slope (%)        | N/A  |
| ı                                       | N/A | Ramp inside XWalk1?   | Yes   | N/A  | Ramp inside XWalk2?         | N/A  |
|                                         |     | Road Slope (%)        | N/A   | N/A  | Clear Space?                | N/A  |
|                                         |     | Road X Slope (%)      | N/A   | N/A  | Clear Space to XWalk (in)   | N/A  |
|                                         | N/A | Any Obstructions?     | N/A   | N/A  | Storm Grate/Utility Hazard? | N/A  |
|                                         |     | Obstruction Type      |       |      | Storm Grate/Utility Type    |      |
|                                         |     |                       | N/A   |      |                             | N/A  |
|                                         |     |                       |       | Yes  | Surface Condition? (G/P)    | Good |
|                                         |     |                       | ,     | -    |                             |      |