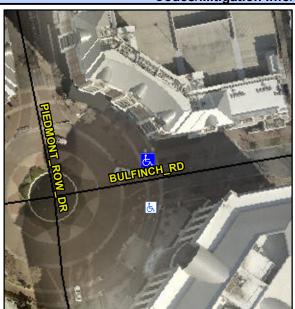

## Access Compliance Report Public Rights-of-Way (Curb Ramps)

Intersection ID: 48608Main Street:BULFINCH RDCross Street:PIEDMONT\_ROW\_DRLocation:NEADA ID: A148E4AA7576Ramp Type:PerpInitial Pass/Fail:FailOverall Compliance:NoSeverity Score:12.5