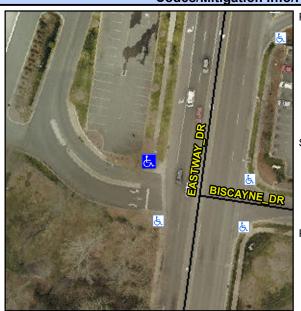

Intersection ID: N/A Main Street: EASTWAY\_DR Cross Street: N/A Location: NW

ADA ID: A152B1D3EEF4 Ramp Type: PerpDiag Initial Pass/Fail: Fail Overall Compliance: No Severity Score: 10

Compliance Description

Ramp XSlope (%)

Data

61.0

45.0

N/A

Street 1 Name ENTRANCE
Stop Condition-Street 2 StopSign
Street 2 Name EASTWAY DR
Stop Condition-Street 1 None

Remove & Replace Curb Ramp With Two New Directional Ramps or Equivalent.