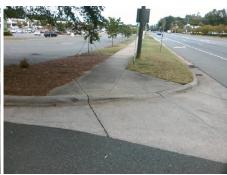

Intersection ID: N/A Main Street: EASTWAY\_DR Cross Street: N/A Location: NW

ADA ID: A152B1D3EEF4 Ramp Type: PerpDiag Initial Pass/Fail: Fail Overall Compliance: No Severity Score: 10

Compliance Description

Ramp XSlope (%)

Data

61.0

45.0

N/A

Street 1 Name ENTRANCE
Stop Condition-Street 2 StopSign
Street 2 Name EASTWAY DR
Stop Condition-Street 1 None

Remove & Replace Curb Ramp With Two New Directional Ramps or Equivalent.