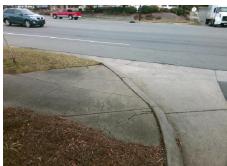

Intersection ID: N/A Main Street: EASTWAY\_DR Cross Street: N/A Location: NW

ADA ID: A152B1D3EEF4 Ramp Type: PerpDiag Initial Pass/Fail: Fail Overall Compliance: No Severity Score: 10

Compliance Description

Ramp XSlope (%)

Data

61.0

45.0

N/A

Street 1 Name ENTRANCE
Stop Condition-Street 2 StopSign
Street 2 Name EASTWAY DR
Stop Condition-Street 1 None

Remove & Replace Curb Ramp With Two New Directional Ramps or Equivalent.