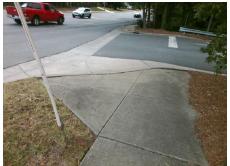

Intersection ID: N/A Main Street: EASTWAY\_DR Cross Street: N/A Location: NW

ADA ID: A152B1D3EEF4 Ramp Type: PerpDiag Initial Pass/Fail: Fail Overall Compliance: No Severity Score: 10

Compliance Description

Ramp XSlope (%)

Data

61.0

45.0

N/A

Street 1 Name ENTRANCE
Stop Condition-Street 2 StopSign
Street 2 Name EASTWAY DR
Stop Condition-Street 1 None

Remove & Replace Curb Ramp With Two New Directional Ramps or Equivalent.