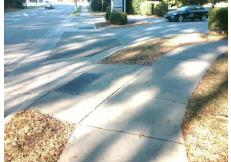

Codes/Mitigation Info/Possible Solution

Street 1 Name

Stop Condition-Street 2

Street 2 Name

N/A

Stop Condition-Street 1

N/A

| 4           |                               |     |
|-------------|-------------------------------|-----|
| 1           | Possible Solutions:           | Co  |
| 6           | Remove & Replace Entire Ramp. | N/A |
| -           |                               | No  |
| 5           |                               | N/A |
| WILL CO.    |                               | N/A |
| 1           |                               | N/A |
|             |                               | N/A |
| ā           | Surveyor Notes:               | N/A |
|             | N/A                           | N/A |
| -           |                               | N/A |
|             |                               | N/A |
|             |                               | N/A |
| 1           | PROW/ADA:                     | N/A |
|             | Not Found, R304.5.1           | N/A |
| The same of | ,                             | N/A |
|             |                               |     |
| į           |                               | N/A |
|             |                               |     |
|             |                               |     |

| Field Measurements/Component Compliance |                        |       |      |                             |      |  |  |  |
|-----------------------------------------|------------------------|-------|------|-----------------------------|------|--|--|--|
| Comp                                    | Compliance Description |       | Comp | liance Description          | Data |  |  |  |
| N/A                                     | Ramp Length (in)       | 55.5  | Yes  | Ramp Slope (%)              | 7.5  |  |  |  |
| No                                      | Ramp Width (in)        | 47.0  | Yes  | Ramp XSlope (%)             | 2.2  |  |  |  |
| N/A                                     | Flare Type LT          | N/A   | N/A  | Flare Type RT               | N/A  |  |  |  |
| N/A                                     | Flare Slope LT (%)     | N/A   | N/A  | Flare Slope RT (%)          | N/A  |  |  |  |
| N/A                                     | Flare Traversable LT?  | N/A   | N/A  | Flare Traversable RT?       | N/A  |  |  |  |
| N/A                                     | Landing Length (in)    | N/A   | N/A  | DWS Provided?               | N/A  |  |  |  |
| N/A                                     | Landing Width (in)     | N/A   | N/A  | DWS Contrast?               | N/A  |  |  |  |
| N/A                                     | Landing Slope (%)      | N/A   | N/A  | DWS Length (in)             | N/A  |  |  |  |
| N/A                                     | Landing X Slope (%)    | N/A   | N/A  | DWS Full Width?             | N/A  |  |  |  |
| N/A                                     | Landing Curb? (Y/N)    | N/A   | N/A  | DWS Offset (in)             | N/A  |  |  |  |
| N/A                                     | Shared Landing?        | N/A   |      |                             |      |  |  |  |
| N/A                                     | Gutter Ponding?        | N/A   | N/A  | Gutter Slope (%)            | N/A  |  |  |  |
| N/A                                     | Gutter Lip Ht (in)     | N/A   | N/A  | Gutter X Slope (%)          | N/A  |  |  |  |
| N/A                                     | Painted X Walk1?       | No    | N/A  | Painted X Walk2?            | N/A  |  |  |  |
|                                         | X Walk 1 Direction     | To SW |      | X Walk 2 Direction          | N/A  |  |  |  |
| N/A                                     | X Walk 1 Width (in)    | N/A   | N/A  | X Walk 2 Width (in)         | N/A  |  |  |  |
|                                         | X Walk 1 Slope (%)     | 0.3   |      | X Walk 2 Slope (%)          | N/A  |  |  |  |
|                                         | X Walk 1 X Slope (%)   | 3.0   |      | X Walk 2 X Slope (%)        | N/A  |  |  |  |
| N/A                                     | Ramp inside XWalk1?    | N/A   | N/A  | Ramp inside XWalk2?         | N/A  |  |  |  |
|                                         | Road Slope (%)         | N/A   | N/A  | Clear Space?                | N/A  |  |  |  |
|                                         | Road X Slope (%)       | N/A   | N/A  | Clear Space to XWalk (in)   | N/A  |  |  |  |
| N/A                                     | Any Obstructions?      | N/A   | N/A  | Storm Grate/Utility Hazard? | N/A  |  |  |  |
|                                         | Obstruction Type       |       |      | Storm Grate/Utility Type    |      |  |  |  |
|                                         |                        | N/A   |      |                             | N/A  |  |  |  |
|                                         |                        |       | Yes  | Surface Condition? (G/P)    | Good |  |  |  |
| Strandy and                             |                        |       |      |                             |      |  |  |  |