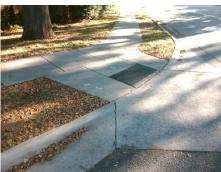

## Access Compliance Report Public Rights-of-Way (Curb Ramps)

Intersection ID: 5879Main Street:NEVIN\_RDCross Street:ZION\_RENAISSANCE\_LNLocation:NEADA ID: A1569B0FCBAFRamp Type:PerpInitial Pass/Fail:FailOverall Compliance:NoSeverity Score:10

| Field Measurements/Component Compliance |                        |       |      |                             |      |  |  |  |
|-----------------------------------------|------------------------|-------|------|-----------------------------|------|--|--|--|
| Comp                                    | Compliance Description |       | Comp | liance Description          | Data |  |  |  |
| N/A                                     | Ramp Length (in)       | 55.5  | Yes  | Ramp Slope (%)              | 7.5  |  |  |  |
| No                                      | Ramp Width (in)        | 47.0  | Yes  | Ramp XSlope (%)             | 2.2  |  |  |  |
| N/A                                     | Flare Type LT          | N/A   | N/A  | Flare Type RT               | N/A  |  |  |  |
| N/A                                     | Flare Slope LT (%)     | N/A   | N/A  | Flare Slope RT (%)          | N/A  |  |  |  |
| N/A                                     | Flare Traversable LT?  | N/A   | N/A  | Flare Traversable RT?       | N/A  |  |  |  |
| N/A                                     | Landing Length (in)    | N/A   | N/A  | DWS Provided?               | N/A  |  |  |  |
| N/A                                     | Landing Width (in)     | N/A   | N/A  | DWS Contrast?               | N/A  |  |  |  |
| N/A                                     | Landing Slope (%)      | N/A   | N/A  | DWS Length (in)             | N/A  |  |  |  |
| N/A                                     | Landing X Slope (%)    | N/A   | N/A  | DWS Full Width?             | N/A  |  |  |  |
| N/A                                     | Landing Curb? (Y/N)    | N/A   | N/A  | DWS Offset (in)             | N/A  |  |  |  |
| N/A                                     | Shared Landing?        | N/A   |      |                             |      |  |  |  |
| N/A                                     | Gutter Ponding?        | N/A   | N/A  | Gutter Slope (%)            | N/A  |  |  |  |
| N/A                                     | Gutter Lip Ht (in)     | N/A   | N/A  | Gutter X Slope (%)          | N/A  |  |  |  |
| N/A                                     | Painted X Walk1?       | No    | N/A  | Painted X Walk2?            | N/A  |  |  |  |
|                                         | X Walk 1 Direction     | To SW |      | X Walk 2 Direction          | N/A  |  |  |  |
| N/A                                     | X Walk 1 Width (in)    | N/A   | N/A  | X Walk 2 Width (in)         | N/A  |  |  |  |
|                                         | X Walk 1 Slope (%)     | 0.3   |      | X Walk 2 Slope (%)          | N/A  |  |  |  |
|                                         | X Walk 1 X Slope (%)   | 3.0   |      | X Walk 2 X Slope (%)        | N/A  |  |  |  |
| N/A                                     | Ramp inside XWalk1?    | N/A   | N/A  | Ramp inside XWalk2?         | N/A  |  |  |  |
|                                         | Road Slope (%)         | N/A   | N/A  | Clear Space?                | N/A  |  |  |  |
|                                         | Road X Slope (%)       | N/A   | N/A  | Clear Space to XWalk (in)   | N/A  |  |  |  |
| N/A                                     | Any Obstructions?      | N/A   | N/A  | Storm Grate/Utility Hazard? | N/A  |  |  |  |
|                                         | Obstruction Type       |       |      | Storm Grate/Utility Type    |      |  |  |  |
|                                         |                        | N/A   |      |                             | N/A  |  |  |  |
|                                         |                        |       | Yes  | Surface Condition? (G/P)    | Good |  |  |  |
| Strandy and                             |                        |       |      |                             |      |  |  |  |