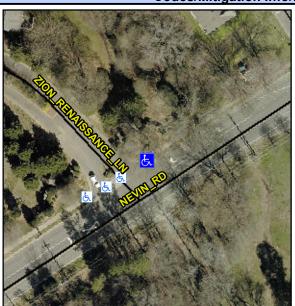

## Access Compliance Report Public Rights-of-Way (Curb Ramps)

Intersection ID: 5879Main Street:NEVIN\_RDCross Street:ZION\_RENAISSANCE\_LNLocation:NEADA ID: A1569B0FCBAFRamp Type:PerpInitial Pass/Fail:FailOverall Compliance:NoSeverity Score:10