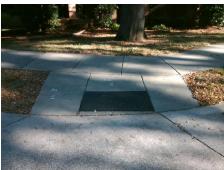

Codes/Mitigation Info/Possible Solution

Street 1 Name

Stop Condition-Street 2

Street 2 Name

N/A

Stop Condition-Street 1

N/A

| 4           |                               |     |
|-------------|-------------------------------|-----|
| 1           | Possible Solutions:           | Co  |
| 6           | Remove & Replace Entire Ramp. | N/A |
| -           |                               | No  |
| 5           |                               | N/A |
| WILL CO.    |                               | N/A |
| 1           |                               | N/A |
|             |                               | N/A |
| ā           | Surveyor Notes:               | N/A |
|             | N/A                           | N/A |
| -           |                               | N/A |
|             |                               | N/A |
|             |                               | N/A |
| 1           | PROW/ADA:                     | N/A |
|             | Not Found, R304.5.1           | N/A |
| The same of | ,                             | N/A |
|             |                               |     |
| į           |                               | N/A |
|             |                               |     |
|             |                               |     |

| Field Measurements/Component Compliance |                        |       |      |                             |      |  |  |  |
|-----------------------------------------|------------------------|-------|------|-----------------------------|------|--|--|--|
| Comp                                    | Compliance Description |       | Comp | liance Description          | Data |  |  |  |
| N/A                                     | Ramp Length (in)       | 55.5  | Yes  | Ramp Slope (%)              | 7.5  |  |  |  |
| No                                      | Ramp Width (in)        | 47.0  | Yes  | Ramp XSlope (%)             | 2.2  |  |  |  |
| N/A                                     | Flare Type LT          | N/A   | N/A  | Flare Type RT               | N/A  |  |  |  |
| N/A                                     | Flare Slope LT (%)     | N/A   | N/A  | Flare Slope RT (%)          | N/A  |  |  |  |
| N/A                                     | Flare Traversable LT?  | N/A   | N/A  | Flare Traversable RT?       | N/A  |  |  |  |
| N/A                                     | Landing Length (in)    | N/A   | N/A  | DWS Provided?               | N/A  |  |  |  |
| N/A                                     | Landing Width (in)     | N/A   | N/A  | DWS Contrast?               | N/A  |  |  |  |
| N/A                                     | Landing Slope (%)      | N/A   | N/A  | DWS Length (in)             | N/A  |  |  |  |
| N/A                                     | Landing X Slope (%)    | N/A   | N/A  | DWS Full Width?             | N/A  |  |  |  |
| N/A                                     | Landing Curb? (Y/N)    | N/A   | N/A  | DWS Offset (in)             | N/A  |  |  |  |
| N/A                                     | Shared Landing?        | N/A   |      |                             |      |  |  |  |
| N/A                                     | Gutter Ponding?        | N/A   | N/A  | Gutter Slope (%)            | N/A  |  |  |  |
| N/A                                     | Gutter Lip Ht (in)     | N/A   | N/A  | Gutter X Slope (%)          | N/A  |  |  |  |
| N/A                                     | Painted X Walk1?       | No    | N/A  | Painted X Walk2?            | N/A  |  |  |  |
|                                         | X Walk 1 Direction     | To SW |      | X Walk 2 Direction          | N/A  |  |  |  |
| N/A                                     | X Walk 1 Width (in)    | N/A   | N/A  | X Walk 2 Width (in)         | N/A  |  |  |  |
|                                         | X Walk 1 Slope (%)     | 0.3   |      | X Walk 2 Slope (%)          | N/A  |  |  |  |
|                                         | X Walk 1 X Slope (%)   | 3.0   |      | X Walk 2 X Slope (%)        | N/A  |  |  |  |
| N/A                                     | Ramp inside XWalk1?    | N/A   | N/A  | Ramp inside XWalk2?         | N/A  |  |  |  |
|                                         | Road Slope (%)         | N/A   | N/A  | Clear Space?                | N/A  |  |  |  |
|                                         | Road X Slope (%)       | N/A   | N/A  | Clear Space to XWalk (in)   | N/A  |  |  |  |
| N/A                                     | Any Obstructions?      | N/A   | N/A  | Storm Grate/Utility Hazard? | N/A  |  |  |  |
|                                         | Obstruction Type       |       |      | Storm Grate/Utility Type    |      |  |  |  |
|                                         |                        | N/A   |      |                             | N/A  |  |  |  |
|                                         |                        |       | Yes  | Surface Condition? (G/P)    | Good |  |  |  |
| Strandy and                             |                        |       |      |                             |      |  |  |  |