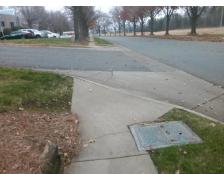

## Field Measurements/Component Compliance

Street 1 Name MCALPINE PARK DR
Stop Condition-Street 1 None
Street 2 Name N/A
Stop Condition-Street 2 None

Possible Solutions:

Remove & Replace Curb Ramp With
Two New Directional Ramps or
Equivalent.

Surveyor Notes:

N/A

PROW/ADA:
Not Found, R304.5.1, R304.5.3

Total Cost: \$ 3200.00

| Field Measurements/Component Compliance |                       |      |                        |                             |      |
|-----------------------------------------|-----------------------|------|------------------------|-----------------------------|------|
| Compliance Description                  |                       | Data | Compliance Description |                             | Data |
| N/A                                     | Ramp Length (in)      | 55.5 | Yes                    | BlendTrans Slope (%)        | 2.1  |
| No                                      | Ramp Width (in)       | 32.0 | No                     | BlendTrans XSlope (%)       | 13.9 |
| N/A                                     | Flare Type LT         | N/A  | N/A                    | Flare Type RT               | N/A  |
| N/A                                     | Flare Slope LT (%)    | N/A  | N/A                    | Flare Slope RT (%)          | N/A  |
| N/A                                     | Flare Traversable LT? | N/A  | N/A                    | Flare Traversable RT?       | N/A  |
| N/A                                     | Landing Length (in)   | N/A  | N/A                    | DWS Provided?               | N/A  |
| N/A                                     | Landing Width (in)    | N/A  | N/A                    | DWS Contrast?               | N/A  |
| N/A                                     | Landing Slope (%)     | N/A  | N/A                    | DWS Length (in)             | N/A  |
| N/A                                     | Landing X Slope (%)   | N/A  | N/A                    | DWS Full Width?             | N/A  |
| N/A                                     | Landing Curb? (Y/N)   | N/A  | N/A                    | DWS Offset (in)             | N/A  |
| N/A                                     | Shared Landing?       | N/A  |                        |                             |      |
| N/A                                     | Gutter Ponding?       | N/A  | N/A                    | Gutter Slope (%)            | N/A  |
| N/A                                     | Gutter Lip Ht (in)    | N/A  | N/A                    | Gutter X Slope (%)          | N/A  |
| N/A                                     | Painted X Walk1?      | No   | N/A                    | Painted X Walk2?            | No   |
|                                         | X Walk 1 Direction    | To E |                        | X Walk 2 Direction          | To N |
|                                         | X Walk 1 Width (in)   | N/A  |                        | X Walk 2 Width (in)         | N/A  |
|                                         | X Walk 1 Slope (%)    | 5.3  |                        | X Walk 2 Slope (%)          | 4.5  |
|                                         | X Walk 1 X Slope (%)  | 4.2  |                        | X Walk 2 X Slope (%)        | 7.9  |
| N/A                                     | Ramp inside XWalk1?   | N/A  | N/A                    | Ramp inside XWalk2?         | N/A  |
|                                         | Road Slope (%)        | 11.0 |                        | Clear Space?                | N/A  |
|                                         | Road X Slope (%)      | 2.9  | N/A                    | Clear Space to XWalk (in)   | N/A  |
| N/A                                     | Any Obstructions?     | N/A  | N/A                    | Storm Grate/Utility Hazard? | N/A  |
|                                         | Obstruction Type      |      |                        | Storm Grate/Utility Type    |      |
|                                         |                       | N/A  |                        |                             | N/A  |
|                                         |                       |      | Yes                    | Surface Condition? (G/P)    | Good |
| Second Market Street                    |                       |      | No                     | Curb Slope (%)              | 11.4 |
|                                         |                       |      |                        |                             |      |