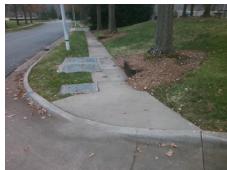

## Field Measurements/Component Compliance

Street 1 Name MCALPINE PARK DR
Stop Condition-Street 1 None
Street 2 Name N/A
Stop Condition-Street 2 None

Possible Solutions:

Remove & Replace Curb Ramp With
Two New Directional Ramps or
Equivalent.

Surveyor Notes:

N/A

PROW/ADA:
Not Found, R304.5.1, R304.5.3

Total Cost: \$ 3200.00

| Field Measurements/Component Compliance |                       |      |                        |                             |      |
|-----------------------------------------|-----------------------|------|------------------------|-----------------------------|------|
| Compliance Description                  |                       | Data | Compliance Description |                             | Data |
| N/A                                     | Ramp Length (in)      | 55.5 | Yes                    | BlendTrans Slope (%)        | 2.1  |
| No                                      | Ramp Width (in)       | 32.0 | No                     | BlendTrans XSlope (%)       | 13.9 |
| N/A                                     | Flare Type LT         | N/A  | N/A                    | Flare Type RT               | N/A  |
| N/A                                     | Flare Slope LT (%)    | N/A  | N/A                    | Flare Slope RT (%)          | N/A  |
| N/A                                     | Flare Traversable LT? | N/A  | N/A                    | Flare Traversable RT?       | N/A  |
| N/A                                     | Landing Length (in)   | N/A  | N/A                    | DWS Provided?               | N/A  |
| N/A                                     | Landing Width (in)    | N/A  | N/A                    | DWS Contrast?               | N/A  |
| N/A                                     | Landing Slope (%)     | N/A  | N/A                    | DWS Length (in)             | N/A  |
| N/A                                     | Landing X Slope (%)   | N/A  | N/A                    | DWS Full Width?             | N/A  |
| N/A                                     | Landing Curb? (Y/N)   | N/A  | N/A                    | DWS Offset (in)             | N/A  |
| N/A                                     | Shared Landing?       | N/A  |                        |                             |      |
| N/A                                     | Gutter Ponding?       | N/A  | N/A                    | Gutter Slope (%)            | N/A  |
| N/A                                     | Gutter Lip Ht (in)    | N/A  | N/A                    | Gutter X Slope (%)          | N/A  |
| N/A                                     | Painted X Walk1?      | No   | N/A                    | Painted X Walk2?            | No   |
|                                         | X Walk 1 Direction    | To E |                        | X Walk 2 Direction          | To N |
|                                         | X Walk 1 Width (in)   | N/A  |                        | X Walk 2 Width (in)         | N/A  |
|                                         | X Walk 1 Slope (%)    | 5.3  |                        | X Walk 2 Slope (%)          | 4.5  |
|                                         | X Walk 1 X Slope (%)  | 4.2  |                        | X Walk 2 X Slope (%)        | 7.9  |
| N/A                                     | Ramp inside XWalk1?   | N/A  | N/A                    | Ramp inside XWalk2?         | N/A  |
|                                         | Road Slope (%)        | 11.0 |                        | Clear Space?                | N/A  |
|                                         | Road X Slope (%)      | 2.9  | N/A                    | Clear Space to XWalk (in)   | N/A  |
| N/A                                     | Any Obstructions?     | N/A  | N/A                    | Storm Grate/Utility Hazard? | N/A  |
|                                         | Obstruction Type      |      |                        | Storm Grate/Utility Type    |      |
|                                         |                       | N/A  |                        |                             | N/A  |
|                                         |                       |      | Yes                    | Surface Condition? (G/P)    | Good |
| Second Market Street                    |                       |      | No                     | Curb Slope (%)              | 11.4 |
|                                         |                       |      |                        |                             |      |