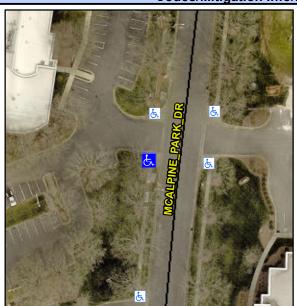

## Access Compliance Report Public Rights-of-Way (Curb Ramps)

Intersection ID: 10031405Main Street:MCALPINE\_PARK\_DRCross Street:N/ALocation:SWADA ID: A15994CA5C2DRamp Type:BlendTrans2Initial Pass/Fail:FailOverall Compliance:NoSeverity Score:42.5

## Field Measurements/Component Compliance

Street 1 Name MCALPINE PARK DR
Stop Condition-Street 1 None
Street 2 Name N/A
Stop Condition-Street 2 None

Possible Solutions:

Remove & Replace Curb Ramp With
Two New Directional Ramps or
Equivalent.