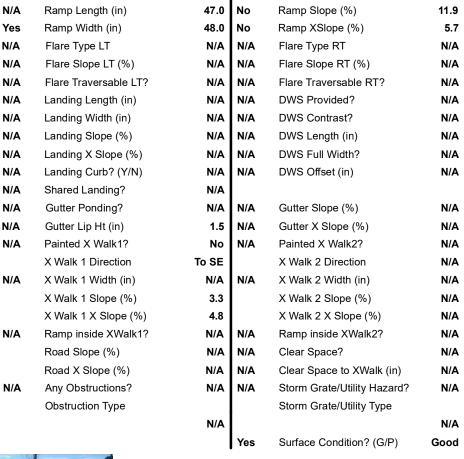

## Field Measurements/Component Compliance

Compliance Description

Data

Street 1 Name INVERNESS BAY RD
Stop Condition-Street 2 None
Street 2 Name N/A
Stop Condition-Street 1 N/A

| Possible Solutions:           | Compli | ance                                   | Description      |  |
|-------------------------------|--------|----------------------------------------|------------------|--|
| Remove & Replace Entire Ramp. | N/A    | Ram                                    | p Length (in)    |  |
|                               | Yes    | Yes Ramp Width (in)  N/A Flare Type LT |                  |  |
|                               | N/A    |                                        |                  |  |
|                               | N/A    | Flare                                  | e Slope LT (%)   |  |
|                               | N/A    | Flare                                  | Traversable L    |  |
|                               | N/A    | Land                                   | ing Length (in)  |  |
| Surveyor Notes:               | N/A    | Landing Width (in)                     |                  |  |
| N/A                           | N/A    | N/A Landing Slope (%)                  |                  |  |
|                               | N/A    | Land                                   | ing X Slope (%   |  |
|                               | N/A    | Land                                   | ing Curb? (Y/N   |  |
|                               | N/A    | Shar                                   | ed Landing?      |  |
| PROW/ADA:                     | N/A    | Gutte                                  | er Ponding?      |  |
| Not Found, R304.2.2, R304.5.3 | N/A    | Gutte                                  | er Lip Ht (in)   |  |
|                               | N/A    | Paint                                  | ted X Walk1?     |  |
|                               |        | X Wa                                   | alk 1 Direction  |  |
|                               | N/A    | X Wa                                   | alk 1 Width (in) |  |
|                               |        | X Wa                                   | alk 1 Slope (%)  |  |
|                               |        | X Wa                                   | alk 1 X Slope (% |  |
|                               | N/A    | Ram                                    | p inside XWalk   |  |
|                               |        | Road                                   | d Slope (%)      |  |