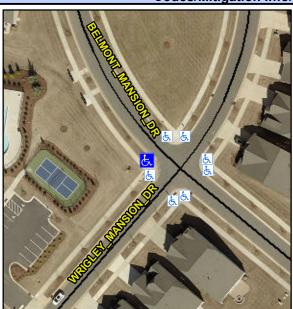

## **Access Compliance Report Public Rights-of-Way** (Curb Ramps)

Intersection ID: 54321 Main Street: BELMONT MANSION DR **Cross Street: WRIGLEY MANSION DR** Location: SW **ADA ID: A15DBBC24AEE** Ramp Type: Directional1 Initial Pass/Fail: Fail **Overall Compliance: No Severity Score:** 12.5

**Codes/Mitigation Info/Possible Solution** 

Street 1 Name **BELMONT MANSION DR** Stop Condition-Street 1 None Street 2 Name N/A Stop Condition-Street 2 N/A Possible Solutions: Remove & Replace Entire Ramp. Surveyor Notes: N/A PROW/ADA: R304.5.3