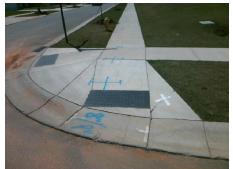

## **Access Compliance Report Public Rights-of-Way** (Curb Ramps)

Intersection ID: 54321 Main Street: BELMONT MANSION DR **Cross Street: WRIGLEY MANSION DR** Location: SW **ADA ID: A15DBBC24AEE** Ramp Type: Directional1 Initial Pass/Fail: Fail **Overall Compliance: No Severity Score:** 12.5

Total Cost: 1600.00

| Field Measurements/Component Compliance |                       |       |       |                             |      |
|-----------------------------------------|-----------------------|-------|-------|-----------------------------|------|
| Compliance Description                  |                       | Data  | Compl | iance Description           | Data |
| N/A                                     | Ramp Length (in)      | 98.0  | N/A   | Grade Break?                | N/A  |
| Yes                                     | Ramp Width (in)       | 48.0  | N/A   | Grade Break Slope (%)       | 0.0  |
| Yes                                     | Ramp Slope (%)        | 6.4   | N/A   | Grade Break XSlope (%)      | 0.0  |
| No                                      | Ramp XSlope (%)       | 5.3   |       |                             |      |
| N/A                                     | Flare Type LT         | N/A   | N/A   | Flare Type RT               | N/A  |
| N/A                                     | Flare Slope LT (%)    | N/A   | N/A   | Flare Slope RT (%)          | 0.0  |
| N/A                                     | Flare Traversable LT? | N/A   | N/A   | Flare Traversable RT?       | N/A  |
| N/A                                     | Landing Length (in)   | 0.0   | N/A   | DWS Provided?               | N/A  |
| N/A                                     | Landing Width (in)    | 0.0   | N/A   | DWS Contrast?               | N/A  |
| N/A                                     | Landing Slope (%)     | 0.0   | N/A   | DWS Length (in)             | N/A  |
| N/A                                     | Landing X Slope (%)   | 0.0   | N/A   | DWS Full Width?             | N/A  |
| N/A                                     | Landing Curb? (Y/N)   | N/A   | N/A   | DWS Offset LT (in)          | N/A  |
| N/A                                     | Shared Landing?       | N/A   | N/A   | DWS Offset RT (in)          | N/A  |
| N/A                                     | Gutter Ponding?       | 0.0   | N/A   | Gutter Slope (%)            | N/A  |
| N/A                                     | Gutter Lip Ht (in)    | 1.0   | N/A   | Gutter X Slope (%)          | N/A  |
| N/A                                     | Painted X Walk1?      | No    |       | Road Slope (%)              | 2.8  |
|                                         | X Walk 1 Direction    | To NE |       | Road X Slope (%)            | 0.5  |
|                                         | X Walk 1 Width (in)   | N/A   |       | Clear Space?                | N/A  |
|                                         | X Walk 1 Slope (%)    | 2.8   | N/A   | Clear Space to XWalk (in)   | N/A  |
|                                         | X Walk 1 X Slope (%)  | 0.5   | N/A   | Storm Grate/Utility Hazard? | N/A  |
| N/A                                     | Ramp inside XWalk1?   | N/A   |       | Storm Grate/Utility Type    |      |
| N/A                                     | Any Obstructions?     | N/A   |       |                             | N/A  |
|                                         | Obstruction Type      |       | Yes   | Surface Condition? (G/P)    | Good |
|                                         |                       | N/A   | N/A   | Curb Slope (%)              | 7.5  |
|                                         |                       |       |       |                             |      |