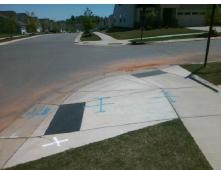

## **Access Compliance Report Public Rights-of-Way** (Curb Ramps)

Intersection ID: 54321 Main Street: BELMONT MANSION DR **Cross Street: WRIGLEY MANSION DR** Location: SW **ADA ID: A15DBBC24AEE** Ramp Type: Directional1 Initial Pass/Fail: Fail **Overall Compliance: No Severity Score:** 12.5

Total Cost: 1600.00

| Field Measurements/Component Compliance |                       |       |       |                             |      |
|-----------------------------------------|-----------------------|-------|-------|-----------------------------|------|
| Compliance Description                  |                       | Data  | Compl | iance Description           | Data |
| N/A                                     | Ramp Length (in)      | 98.0  | N/A   | Grade Break?                | N/A  |
| Yes                                     | Ramp Width (in)       | 48.0  | N/A   | Grade Break Slope (%)       | 0.0  |
| Yes                                     | Ramp Slope (%)        | 6.4   | N/A   | Grade Break XSlope (%)      | 0.0  |
| No                                      | Ramp XSlope (%)       | 5.3   |       |                             |      |
| N/A                                     | Flare Type LT         | N/A   | N/A   | Flare Type RT               | N/A  |
| N/A                                     | Flare Slope LT (%)    | N/A   | N/A   | Flare Slope RT (%)          | 0.0  |
| N/A                                     | Flare Traversable LT? | N/A   | N/A   | Flare Traversable RT?       | N/A  |
| N/A                                     | Landing Length (in)   | 0.0   | N/A   | DWS Provided?               | N/A  |
| N/A                                     | Landing Width (in)    | 0.0   | N/A   | DWS Contrast?               | N/A  |
| N/A                                     | Landing Slope (%)     | 0.0   | N/A   | DWS Length (in)             | N/A  |
| N/A                                     | Landing X Slope (%)   | 0.0   | N/A   | DWS Full Width?             | N/A  |
| N/A                                     | Landing Curb? (Y/N)   | N/A   | N/A   | DWS Offset LT (in)          | N/A  |
| N/A                                     | Shared Landing?       | N/A   | N/A   | DWS Offset RT (in)          | N/A  |
| N/A                                     | Gutter Ponding?       | 0.0   | N/A   | Gutter Slope (%)            | N/A  |
| N/A                                     | Gutter Lip Ht (in)    | 1.0   | N/A   | Gutter X Slope (%)          | N/A  |
| N/A                                     | Painted X Walk1?      | No    |       | Road Slope (%)              | 2.8  |
|                                         | X Walk 1 Direction    | To NE |       | Road X Slope (%)            | 0.5  |
|                                         | X Walk 1 Width (in)   | N/A   |       | Clear Space?                | N/A  |
|                                         | X Walk 1 Slope (%)    | 2.8   | N/A   | Clear Space to XWalk (in)   | N/A  |
|                                         | X Walk 1 X Slope (%)  | 0.5   | N/A   | Storm Grate/Utility Hazard? | N/A  |
| N/A                                     | Ramp inside XWalk1?   | N/A   |       | Storm Grate/Utility Type    |      |
| N/A                                     | Any Obstructions?     | N/A   |       |                             | N/A  |
|                                         | Obstruction Type      |       | Yes   | Surface Condition? (G/P)    | Good |
|                                         |                       | N/A   | N/A   | Curb Slope (%)              | 7.5  |
|                                         |                       |       |       |                             |      |