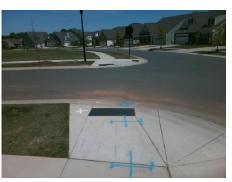

## **Access Compliance Report Public Rights-of-Way** (Curb Ramps)

Intersection ID: 54321 Main Street: BELMONT MANSION DR **Cross Street: WRIGLEY MANSION DR** Location: SW **ADA ID: A15DBBC24AEE** Ramp Type: Directional1 Initial Pass/Fail: Fail **Overall Compliance: No Severity Score:** 12.5

Total Cost: 1600.00

| Field Measurements/Component Compliance |                       |       |       |                             |      |
|-----------------------------------------|-----------------------|-------|-------|-----------------------------|------|
| Compliance Description                  |                       | Data  | Compl | iance Description           | Data |
| N/A                                     | Ramp Length (in)      | 98.0  | N/A   | Grade Break?                | N/A  |
| Yes                                     | Ramp Width (in)       | 48.0  | N/A   | Grade Break Slope (%)       | 0.0  |
| Yes                                     | Ramp Slope (%)        | 6.4   | N/A   | Grade Break XSlope (%)      | 0.0  |
| No                                      | Ramp XSlope (%)       | 5.3   |       |                             |      |
| N/A                                     | Flare Type LT         | N/A   | N/A   | Flare Type RT               | N/A  |
| N/A                                     | Flare Slope LT (%)    | N/A   | N/A   | Flare Slope RT (%)          | 0.0  |
| N/A                                     | Flare Traversable LT? | N/A   | N/A   | Flare Traversable RT?       | N/A  |
| N/A                                     | Landing Length (in)   | 0.0   | N/A   | DWS Provided?               | N/A  |
| N/A                                     | Landing Width (in)    | 0.0   | N/A   | DWS Contrast?               | N/A  |
| N/A                                     | Landing Slope (%)     | 0.0   | N/A   | DWS Length (in)             | N/A  |
| N/A                                     | Landing X Slope (%)   | 0.0   | N/A   | DWS Full Width?             | N/A  |
| N/A                                     | Landing Curb? (Y/N)   | N/A   | N/A   | DWS Offset LT (in)          | N/A  |
| N/A                                     | Shared Landing?       | N/A   | N/A   | DWS Offset RT (in)          | N/A  |
| N/A                                     | Gutter Ponding?       | 0.0   | N/A   | Gutter Slope (%)            | N/A  |
| N/A                                     | Gutter Lip Ht (in)    | 1.0   | N/A   | Gutter X Slope (%)          | N/A  |
| N/A                                     | Painted X Walk1?      | No    |       | Road Slope (%)              | 2.8  |
|                                         | X Walk 1 Direction    | To NE |       | Road X Slope (%)            | 0.5  |
|                                         | X Walk 1 Width (in)   | N/A   |       | Clear Space?                | N/A  |
|                                         | X Walk 1 Slope (%)    | 2.8   | N/A   | Clear Space to XWalk (in)   | N/A  |
|                                         | X Walk 1 X Slope (%)  | 0.5   | N/A   | Storm Grate/Utility Hazard? | N/A  |
| N/A                                     | Ramp inside XWalk1?   | N/A   |       | Storm Grate/Utility Type    |      |
| N/A                                     | Any Obstructions?     | N/A   |       |                             | N/A  |
|                                         | Obstruction Type      |       | Yes   | Surface Condition? (G/P)    | Good |
|                                         |                       | N/A   | N/A   | Curb Slope (%)              | 7.5  |
|                                         |                       |       |       |                             |      |