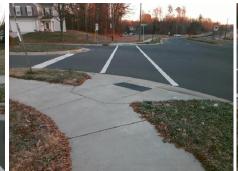

## Access Compliance Report Public Rights-of-Way (Curb Ramps)

| Intersection ID: 7901                   | Main Street: GLENMOOR_DR             |                             |         | Cross Street: LITTLE_ROCK_RD                   |                       |      |                          | Location:                   | S    |
|-----------------------------------------|--------------------------------------|-----------------------------|---------|------------------------------------------------|-----------------------|------|--------------------------|-----------------------------|------|
| ADA ID: A15F7DFDDDEF                    | ADA ID: A15F7DFDDDEF Ramp Type: Perp |                             |         | Initial Pass/Fail: Fail Overall Compliance: No |                       |      |                          | o Severity Score:           | 8.75 |
| Codes/Mitigation Info/Possible Solution |                                      |                             |         | Field Measurements/Component Compliance        |                       |      |                          |                             |      |
| Artic Manal                             | 1.1.11.10                            | Possible Solutions:         |         | Compliance Description Dat                     |                       |      | a Compliance Description |                             | Data |
|                                         |                                      | Remove & Replace Entire Ram | р.      | N/A                                            | Ramp Length (in)      | 81.0 | Yes                      | Ramp Slope (%)              | 7.6  |
|                                         |                                      |                             | •       | No                                             | Ramp Width (in)       | 47.0 | Yes                      | Ramp XSlope (%)             | 0.5  |
|                                         |                                      |                             |         | N/A                                            | Flare Type LT         | N/A  | N/A                      | Flare Type RT               | N/A  |
|                                         |                                      |                             |         | N/A                                            | Flare Slope LT (%)    | N/A  | N/A                      | Flare Slope RT (%)          | N/A  |
|                                         |                                      |                             |         | N/A                                            | Flare Traversable LT? | N/A  | N/A                      | Flare Traversable RT?       | N/A  |
| GLENMOOR                                |                                      |                             |         | N/A                                            | Landing Length (in)   | N/A  | N/A                      | DWS Provided?               | N/A  |
| Xeorer Enum                             |                                      | Surveyor Notes:             |         | N/A                                            | Landing Width (in)    | N/A  | N/A                      | DWS Contrast?               | N/A  |
|                                         |                                      | N/A                         |         | N/A                                            | Landing Slope (%)     | N/A  | N/A                      | DWS Length (in)             | N/A  |
|                                         |                                      |                             |         | N/A                                            | Landing X Slope (%)   | N/A  | N/A                      | DWS Full Width?             | N/A  |
|                                         |                                      |                             |         | N/A                                            | Landing Curb? (Y/N)   | N/A  | N/A                      | DWS Offset (in)             | N/A  |
|                                         |                                      |                             |         | N/A                                            | Shared Landing?       | N/A  |                          |                             |      |
| A DE LAND MADE                          |                                      | PROW/ADA:                   |         | N/A                                            | Gutter Ponding?       | N/A  | N/A                      | Gutter Slope (%)            | N/A  |
| a second and                            |                                      | Not Found, R304.5.1         |         | N/A                                            | Gutter Lip Ht (in)    | N/A  | N/A                      | Gutter X Slope (%)          | N/A  |
| C. 32 - 11                              | Jan & CA                             |                             |         | N/A                                            | Painted X Walk1?      | Yes  | N/A                      | Painted X Walk2?            | N/A  |
|                                         |                                      |                             |         |                                                | X Walk 1 Direction    | To N |                          | X Walk 2 Direction          | N/A  |
|                                         | A States                             |                             |         | N/A                                            | X Walk 1 Width (in)   | 97.5 | N/A                      | X Walk 2 Width (in)         | N/A  |
| Street 1 Name                           | GLENMOOR DR                          |                             |         |                                                | X Walk 1 Slope (%)    | 1.6  |                          | X Walk 2 Slope (%)          | N/A  |
| Stop Condition-Street 2                 | StopSign                             |                             |         |                                                | X Walk 1 X Slope (%)  | 0.9  |                          | X Walk 2 X Slope (%)        | N/A  |
| Street 2 Name                           | N/A                                  |                             |         | N/A                                            | Ramp inside XWalk1?   | Yes  | N/A                      | Ramp inside XWalk2?         | N/A  |
| Stop Condition-Street 1                 | N/A                                  |                             |         |                                                | Road Slope (%)        | N/A  | N/A                      | Clear Space?                | N/A  |
|                                         |                                      |                             |         |                                                | Road X Slope (%)      | N/A  | N/A                      | Clear Space to XWalk (in)   | N/A  |
|                                         |                                      |                             |         | N/A                                            | Any Obstructions?     | N/A  | N/A                      | Storm Grate/Utility Hazard? | N/A  |
|                                         |                                      | Total Cost: \$              | 1850.00 |                                                | Obstruction Type      |      |                          | Storm Grate/Utility Type    |      |
|                                         |                                      |                             |         |                                                |                       | N/A  |                          |                             | N/A  |