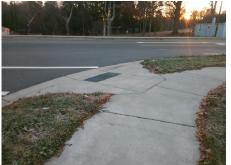

## Access Compliance Report Public Rights-of-Way (Curb Ramps)

| Intersection ID: 7901                   | Main Street: GLENMOOR_DR             |                             |         | Cross Street: LITTLE_ROCK_RD                   |                       |      |                          | Location:                   | S    |
|-----------------------------------------|--------------------------------------|-----------------------------|---------|------------------------------------------------|-----------------------|------|--------------------------|-----------------------------|------|
| ADA ID: A15F7DFDDDEF                    | ADA ID: A15F7DFDDDEF Ramp Type: Perp |                             |         | Initial Pass/Fail: Fail Overall Compliance: No |                       |      |                          | o Severity Score:           | 8.75 |
| Codes/Mitigation Info/Possible Solution |                                      |                             |         | Field Measurements/Component Compliance        |                       |      |                          |                             |      |
| Artic Manal                             | 1.1.11.10                            | Possible Solutions:         |         | Compliance Description Dat                     |                       |      | a Compliance Description |                             | Data |
|                                         |                                      | Remove & Replace Entire Ram | р.      | N/A                                            | Ramp Length (in)      | 81.0 | Yes                      | Ramp Slope (%)              | 7.6  |
|                                         |                                      |                             | •       | No                                             | Ramp Width (in)       | 47.0 | Yes                      | Ramp XSlope (%)             | 0.5  |
|                                         |                                      |                             |         | N/A                                            | Flare Type LT         | N/A  | N/A                      | Flare Type RT               | N/A  |
|                                         |                                      |                             |         | N/A                                            | Flare Slope LT (%)    | N/A  | N/A                      | Flare Slope RT (%)          | N/A  |
|                                         |                                      |                             |         | N/A                                            | Flare Traversable LT? | N/A  | N/A                      | Flare Traversable RT?       | N/A  |
| GLENMOOR                                |                                      |                             |         | N/A                                            | Landing Length (in)   | N/A  | N/A                      | DWS Provided?               | N/A  |
| Xeorer Enum                             |                                      | Surveyor Notes:             |         | N/A                                            | Landing Width (in)    | N/A  | N/A                      | DWS Contrast?               | N/A  |
|                                         |                                      | N/A                         |         | N/A                                            | Landing Slope (%)     | N/A  | N/A                      | DWS Length (in)             | N/A  |
|                                         |                                      |                             |         | N/A                                            | Landing X Slope (%)   | N/A  | N/A                      | DWS Full Width?             | N/A  |
|                                         |                                      |                             |         | N/A                                            | Landing Curb? (Y/N)   | N/A  | N/A                      | DWS Offset (in)             | N/A  |
|                                         |                                      |                             |         | N/A                                            | Shared Landing?       | N/A  |                          |                             |      |
| A DE LAND MADE                          |                                      | PROW/ADA:                   |         | N/A                                            | Gutter Ponding?       | N/A  | N/A                      | Gutter Slope (%)            | N/A  |
| a second and                            |                                      | Not Found, R304.5.1         |         | N/A                                            | Gutter Lip Ht (in)    | N/A  | N/A                      | Gutter X Slope (%)          | N/A  |
| C. 32 - 11                              | Jan & CA                             |                             |         | N/A                                            | Painted X Walk1?      | Yes  | N/A                      | Painted X Walk2?            | N/A  |
|                                         |                                      |                             |         |                                                | X Walk 1 Direction    | To N |                          | X Walk 2 Direction          | N/A  |
|                                         | A States                             |                             |         | N/A                                            | X Walk 1 Width (in)   | 97.5 | N/A                      | X Walk 2 Width (in)         | N/A  |
| Street 1 Name                           | GLENMOOR DR                          |                             |         |                                                | X Walk 1 Slope (%)    | 1.6  |                          | X Walk 2 Slope (%)          | N/A  |
| Stop Condition-Street 2                 | StopSign                             |                             |         |                                                | X Walk 1 X Slope (%)  | 0.9  |                          | X Walk 2 X Slope (%)        | N/A  |
| Street 2 Name                           | N/A                                  |                             |         | N/A                                            | Ramp inside XWalk1?   | Yes  | N/A                      | Ramp inside XWalk2?         | N/A  |
| Stop Condition-Street 1                 | N/A                                  |                             |         |                                                | Road Slope (%)        | N/A  | N/A                      | Clear Space?                | N/A  |
|                                         |                                      |                             |         |                                                | Road X Slope (%)      | N/A  | N/A                      | Clear Space to XWalk (in)   | N/A  |
|                                         |                                      |                             |         | N/A                                            | Any Obstructions?     | N/A  | N/A                      | Storm Grate/Utility Hazard? | N/A  |
|                                         |                                      | Total Cost: \$              | 1850.00 |                                                | Obstruction Type      |      |                          | Storm Grate/Utility Type    |      |
|                                         |                                      |                             |         |                                                |                       | N/A  |                          |                             | N/A  |