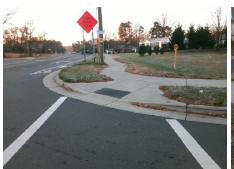

## Access Compliance Report Public Rights-of-Way (Curb Ramps)

| Intersection ID: 7901                   | Main Street: GLENMOOR_DR             |                             |         | Cross Street: LITTLE_ROCK_RD                   |                       |      |                          | Location:                   | S    |
|-----------------------------------------|--------------------------------------|-----------------------------|---------|------------------------------------------------|-----------------------|------|--------------------------|-----------------------------|------|
| ADA ID: A15F7DFDDDEF                    | ADA ID: A15F7DFDDDEF Ramp Type: Perp |                             |         | Initial Pass/Fail: Fail Overall Compliance: No |                       |      |                          | o Severity Score:           | 8.75 |
| Codes/Mitigation Info/Possible Solution |                                      |                             |         | Field Measurements/Component Compliance        |                       |      |                          |                             |      |
| Artic Manal                             | 1.1.11.10                            | Possible Solutions:         |         | Compliance Description Dat                     |                       |      | a Compliance Description |                             | Data |
|                                         |                                      | Remove & Replace Entire Ram | р.      | N/A                                            | Ramp Length (in)      | 81.0 | Yes                      | Ramp Slope (%)              | 7.6  |
|                                         |                                      |                             | •       | No                                             | Ramp Width (in)       | 47.0 | Yes                      | Ramp XSlope (%)             | 0.5  |
|                                         |                                      |                             |         | N/A                                            | Flare Type LT         | N/A  | N/A                      | Flare Type RT               | N/A  |
|                                         |                                      |                             |         | N/A                                            | Flare Slope LT (%)    | N/A  | N/A                      | Flare Slope RT (%)          | N/A  |
|                                         |                                      |                             |         | N/A                                            | Flare Traversable LT? | N/A  | N/A                      | Flare Traversable RT?       | N/A  |
| GLENMOOR                                |                                      |                             |         | N/A                                            | Landing Length (in)   | N/A  | N/A                      | DWS Provided?               | N/A  |
| Xeorer Enum                             |                                      | Surveyor Notes:             |         | N/A                                            | Landing Width (in)    | N/A  | N/A                      | DWS Contrast?               | N/A  |
|                                         |                                      | N/A                         |         | N/A                                            | Landing Slope (%)     | N/A  | N/A                      | DWS Length (in)             | N/A  |
|                                         |                                      |                             |         | N/A                                            | Landing X Slope (%)   | N/A  | N/A                      | DWS Full Width?             | N/A  |
|                                         |                                      |                             |         | N/A                                            | Landing Curb? (Y/N)   | N/A  | N/A                      | DWS Offset (in)             | N/A  |
|                                         |                                      |                             |         | N/A                                            | Shared Landing?       | N/A  |                          |                             |      |
| A DE LAND MADE                          |                                      | PROW/ADA:                   |         | N/A                                            | Gutter Ponding?       | N/A  | N/A                      | Gutter Slope (%)            | N/A  |
| a second and                            |                                      | Not Found, R304.5.1         |         | N/A                                            | Gutter Lip Ht (in)    | N/A  | N/A                      | Gutter X Slope (%)          | N/A  |
| C. 32 - 11                              | Jan & CA                             |                             |         | N/A                                            | Painted X Walk1?      | Yes  | N/A                      | Painted X Walk2?            | N/A  |
|                                         |                                      |                             |         |                                                | X Walk 1 Direction    | To N |                          | X Walk 2 Direction          | N/A  |
|                                         | A States                             |                             |         | N/A                                            | X Walk 1 Width (in)   | 97.5 | N/A                      | X Walk 2 Width (in)         | N/A  |
| Street 1 Name                           | GLENMOOR DR                          |                             |         |                                                | X Walk 1 Slope (%)    | 1.6  |                          | X Walk 2 Slope (%)          | N/A  |
| Stop Condition-Street 2                 | StopSign                             |                             |         |                                                | X Walk 1 X Slope (%)  | 0.9  |                          | X Walk 2 X Slope (%)        | N/A  |
| Street 2 Name                           | N/A                                  |                             |         | N/A                                            | Ramp inside XWalk1?   | Yes  | N/A                      | Ramp inside XWalk2?         | N/A  |
| Stop Condition-Street 1                 | N/A                                  |                             |         |                                                | Road Slope (%)        | N/A  | N/A                      | Clear Space?                | N/A  |
|                                         |                                      |                             |         |                                                | Road X Slope (%)      | N/A  | N/A                      | Clear Space to XWalk (in)   | N/A  |
|                                         |                                      |                             |         | N/A                                            | Any Obstructions?     | N/A  | N/A                      | Storm Grate/Utility Hazard? | N/A  |
|                                         |                                      | Total Cost: \$              | 1850.00 |                                                | Obstruction Type      |      |                          | Storm Grate/Utility Type    |      |
|                                         |                                      |                             |         |                                                |                       | N/A  |                          |                             | N/A  |