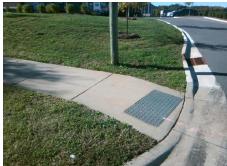

Intersection ID: 10024974 Main Street: DIXIE\_RIVER\_RD Cross Street: N/A Location: S

ADA ID: A15FEA378071 Ramp Type: Perp Initial Pass/Fail: Fail Overall Compliance: No Severity Score: 12.5

Codes/Mitigation Info/Possible Solution

## Field Measurements/Component Compliance

Street 1 Name ENTRANCE
Stop Condition-Street 2 None
Street 2 Name N/A
Stop Condition-Street 1 N/A

| Possible Solutions:           |
|-------------------------------|
| Remove & Replace Entire Ramp. |
|                               |
|                               |
|                               |
|                               |
|                               |
| Surveyor Notes:               |
| N/A                           |
|                               |
|                               |
|                               |
| PROW/ADA:                     |
| Not Found, R304.2.2           |
|                               |
|                               |
|                               |
|                               |
|                               |
|                               |