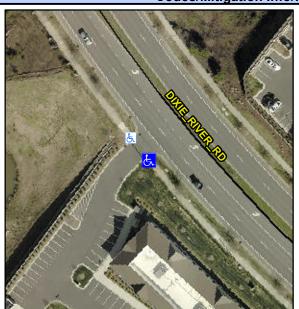

Intersection ID: 10024974 Main Street: DIXIE\_RIVER\_RD Cross Street: N/A Location: S

ADA ID: A15FEA378071 Ramp Type: Perp Initial Pass/Fail: Fail Overall Compliance: No Severity Score: 12.5

Codes/Mitigation Info/Possible Solution