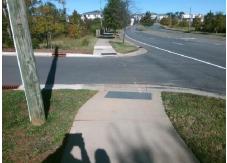

Intersection ID: 10024974 Main Street: DIXIE\_RIVER\_RD Cross Street: N/A Location: S

ADA ID: A15FEA378071 Ramp Type: Perp Initial Pass/Fail: Fail Overall Compliance: No Severity Score: 12.5

Codes/Mitigation Info/Possible Solution

## Field Measurements/Component Compliance

Street 1 Name ENTRANCE
Stop Condition-Street 2 None
Street 2 Name N/A
Stop Condition-Street 1 N/A

| Possible Solutions:           |
|-------------------------------|
| Remove & Replace Entire Ramp. |
|                               |
|                               |
|                               |
|                               |
|                               |
| Surveyor Notes:               |
| N/A                           |
|                               |
|                               |
|                               |
| PROW/ADA:                     |
| Not Found, R304.2.2           |
|                               |
|                               |
|                               |
|                               |
|                               |
|                               |