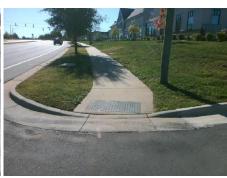

Intersection ID: 10024974 Main Street: DIXIE\_RIVER\_RD Cross Street: N/A Location: S

ADA ID: A15FEA378071 Ramp Type: Perp Initial Pass/Fail: Fail Overall Compliance: No Severity Score: 12.5

Codes/Mitigation Info/Possible Solution

## Field Measurements/Component Compliance

Street 1 Name ENTRANCE
Stop Condition-Street 2 None
Street 2 Name N/A
Stop Condition-Street 1 N/A

| Possible Solutions:           |
|-------------------------------|
| Remove & Replace Entire Ramp. |
|                               |
|                               |
|                               |
|                               |
|                               |
| Surveyor Notes:               |
| N/A                           |
|                               |
|                               |
|                               |
| PROW/ADA:                     |
| Not Found, R304.2.2           |
|                               |
|                               |
|                               |
|                               |
|                               |
|                               |