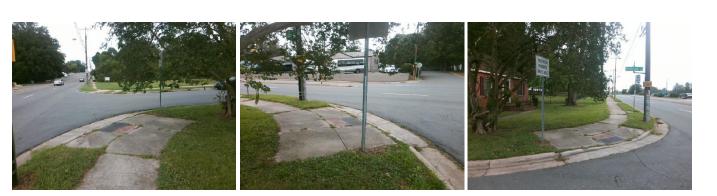

## Access Compliance Report Public Rights-of-Way (Curb Ramps)

| · · · · ·                               |                                |                                          |         |                                               |                       |           |                             |                             |      |
|-----------------------------------------|--------------------------------|------------------------------------------|---------|-----------------------------------------------|-----------------------|-----------|-----------------------------|-----------------------------|------|
| Intersection ID: 16305                  | 305 Main Street: E_PETERSON_DR |                                          |         | Street:                                       | S_TRYON_ST            | Location: | SE                          |                             |      |
| ADA ID: A172A7265810                    | Ramp Type: PerpDiag            |                                          |         | nitial Pass/Fail: Fail Overall Compliance: No |                       |           |                             | o Severity Score:           | 30   |
| Codes/Mitigation Info/Possible Solution |                                |                                          |         | Field Measurements/Component Compliance       |                       |           |                             |                             |      |
|                                         | E B PERFERSION DR              | Possible Solutions:                      |         | Compliance Description Data                   |                       |           | Compliance Description Data |                             |      |
| 2 12 1                                  |                                | Remove & Replace Curb Ramp V             | Nith    | N/A                                           | Ramp Length (in)      | 106.0     | No                          | Ramp Slope (%)              | 9.9  |
|                                         |                                | Two New Directional Ramps or Equivalent. |         | No                                            | Ramp Width (in)       | 32.0      | Yes                         | Ramp XSlope (%)             | 0.6  |
| NU PERIERSON ST                         |                                |                                          |         | N/A                                           | Flare Type LT         | N/A       | N/A                         | Flare Type RT               | N/A  |
|                                         |                                |                                          |         | N/A                                           | Flare Slope LT (%)    | N/A       | N/A                         | Flare Slope RT (%)          | N/A  |
|                                         |                                |                                          |         | N/A                                           | Flare Traversable LT? | N/A       | N/A                         | Flare Traversable RT?       | N/A  |
|                                         |                                |                                          |         | N/A                                           | Landing Length (in)   | N/A       | N/A                         | DWS Provided?               | N/A  |
| 6 3                                     |                                | Surveyor Notes:                          |         | N/A                                           | Landing Width (in)    | N/A       | N/A                         | DWS Contrast?               | N/A  |
|                                         |                                | N/A                                      |         | N/A                                           | Landing Slope (%)     | N/A       | N/A                         | DWS Length (in)             | N/A  |
| and the state                           |                                |                                          |         | N/A                                           | Landing X Slope (%)   | N/A       | N/A                         | DWS Full Width?             | N/A  |
|                                         | A BAR SOL                      | •                                        |         | N/A                                           | Landing Curb? (Y/N)   | N/A       | N/A                         | DWS Offset (in)             | N/A  |
| Carl Maria                              | A State B                      |                                          |         | N/A                                           | Shared Landing?       | N/A       |                             |                             |      |
| 1 - P. Marine                           |                                | PROW/ADA:                                |         | N/A                                           | Gutter Ponding?       | N/A       | N/A                         | Gutter Slope (%)            | N/A  |
|                                         |                                | R304.5.1, R304.2.2                       |         | N/A                                           | Gutter Lip Ht (in)    | N/A       | N/A                         | Gutter X Slope (%)          | N/A  |
|                                         |                                |                                          |         | N/A                                           | Painted X Walk1?      | No        | N/A                         | Painted X Walk2?            | No   |
|                                         |                                |                                          |         |                                               | X Walk 1 Direction    | To N      |                             | X Walk 2 Direction          | To W |
| 1 1 at some                             | Carlos - Trans                 |                                          |         | N/A                                           | X Walk 1 Width (in)   | N/A       | N/A                         | X Walk 2 Width (in)         | N/A  |
| Street 1 Name                           | E PETERSON DR                  |                                          |         |                                               | X Walk 1 Slope (%)    | 1.5       |                             | X Walk 2 Slope (%)          | 0.4  |
| Stop Condition-Street 2                 | StopSign                       |                                          |         |                                               | X Walk 1 X Slope (%)  | 1.8       |                             | X Walk 2 X Slope (%)        | 0.4  |
| Street 2 Name                           | S TRYON ST                     |                                          |         | N/A                                           | Ramp inside XWalk1?   | N/A       | N/A                         | Ramp inside XWalk2?         | N/A  |
| Stop Condition-Street 1                 | None                           |                                          |         |                                               | Road Slope (%)        | 1.8       | N/A                         | Clear Space?                | N/A  |
|                                         |                                |                                          |         |                                               | Road X Slope (%)      | 2.2       | N/A                         | Clear Space to XWalk (in)   | N/A  |
|                                         |                                |                                          |         | N/A                                           | Any Obstructions?     | N/A       | N/A                         | Storm Grate/Utility Hazard? | N/A  |
|                                         |                                | Total Cost: \$ 3                         | 3200.00 |                                               | Obstruction Type      |           |                             | Storm Grate/Utility Type    |      |
|                                         |                                |                                          |         |                                               |                       | N/A       |                             |                             | N/A  |
|                                         |                                |                                          |         |                                               |                       |           |                             |                             |      |

Yes Surface Condition? (G/P)

Good