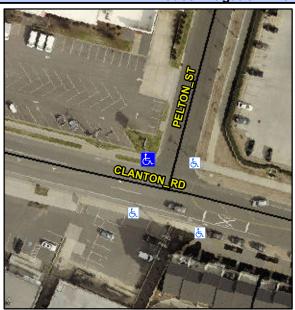

## **Access Compliance Report Public Rights-of-Way** (Curb Ramps)

Intersection ID: 15827 Main Street: CLANTON RD **Cross Street: PELTON ST** Location: NW Initial Pass/Fail: Fail **Overall Compliance: No Severity Score: ADA ID: A172E6B6F49C** Ramp Type: PerpDiag 12.5

## Field Measurements/Component Compliance

Street 1 Name **CLANTON RD** Stop Condition-Street 2 **PELTON ST** Street 2 Name Stop Condition-Street 1 StopSign Possible Solutions: Remove & Replace Curb Ramp With Two New Directional Ramps or Equivalent. Surveyor Notes: N/A PROW/ADA: Not Found, R304.2.2