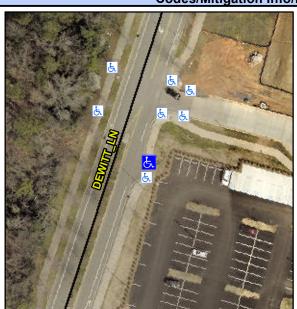

## Access Compliance Report Public Rights-of-Way (Curb Ramps)

Intersection ID: 10024872Main Street: DEWITT\_LNCross Street: N/ALocation:NADA ID: A172FD890D31Ramp Type: PerpInitial Pass/Fail: FailOverall Compliance: NoSeverity Score:10