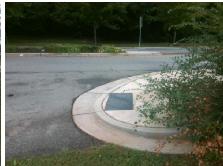

## Access Compliance Report Public Rights-of-Way (Curb Ramps)

Intersection ID: 10024872Main Street: DEWITT\_LNCross Street: N/ALocation:NADA ID: A172FD890D31Ramp Type: PerpInitial Pass/Fail: FailOverall Compliance: NoSeverity Score:10

Total Cost: \$ 1850.00

| Field Measurements/Component Compliance |                       |       |                        |                             |      |  |
|-----------------------------------------|-----------------------|-------|------------------------|-----------------------------|------|--|
| Compliance Description                  |                       | Data  | Compliance Description |                             | Data |  |
| N/A                                     | Ramp Length (in)      | 111.0 | Yes                    | Ramp Slope (%)              | 5.1  |  |
| No                                      | Ramp Width (in)       | 47.0  | No                     | Ramp XSlope (%)             | 3.6  |  |
| N/A                                     | Flare Type LT         | N/A   | N/A                    | Flare Type RT               | N/A  |  |
| N/A                                     | Flare Slope LT (%)    | N/A   | N/A                    | Flare Slope RT (%)          | N/A  |  |
| N/A                                     | Flare Traversable LT? | N/A   | N/A                    | Flare Traversable RT?       | N/A  |  |
| N/A                                     | Landing Length (in)   | N/A   | N/A                    | DWS Provided?               | N/A  |  |
| N/A                                     | Landing Width (in)    | N/A   | N/A                    | DWS Contrast?               | N/A  |  |
| N/A                                     | Landing Slope (%)     | N/A   | N/A                    | DWS Length (in)             | N/A  |  |
| N/A                                     | Landing X Slope (%)   | N/A   | N/A                    | DWS Full Width?             | N/A  |  |
| N/A                                     | Landing Curb? (Y/N)   | N/A   | N/A                    | DWS Offset (in)             | N/A  |  |
| N/A                                     | Shared Landing?       | N/A   |                        |                             |      |  |
| N/A                                     | Gutter Ponding?       | N/A   | N/A                    | Gutter Slope (%)            | N/A  |  |
| N/A                                     | Gutter Lip Ht (in)    | N/A   | N/A                    | Gutter X Slope (%)          | N/A  |  |
| N/A                                     | Painted X Walk1?      | No    | N/A                    | Painted X Walk2?            | N/A  |  |
|                                         | X Walk 1 Direction    | To S  |                        | X Walk 2 Direction          | N/A  |  |
| N/A                                     | X Walk 1 Width (in)   | N/A   | N/A                    | X Walk 2 Width (in)         | N/A  |  |
|                                         | X Walk 1 Slope (%)    | 4.4   |                        | X Walk 2 Slope (%)          | N/A  |  |
|                                         | X Walk 1 X Slope (%)  | 1.4   |                        | X Walk 2 X Slope (%)        | N/A  |  |
| N/A                                     | Ramp inside XWalk1?   | N/A   | N/A                    | Ramp inside XWalk2?         | N/A  |  |
|                                         | Road Slope (%)        | N/A   | N/A                    | Clear Space?                | N/A  |  |
|                                         | Road X Slope (%)      | N/A   | N/A                    | Clear Space to XWalk (in)   | N/A  |  |
| N/A                                     | Any Obstructions?     | N/A   | N/A                    | Storm Grate/Utility Hazard? | N/A  |  |
|                                         | Obstruction Type      |       |                        | Storm Grate/Utility Type    |      |  |
|                                         |                       | N/A   |                        |                             | N/A  |  |
|                                         |                       |       | Yes                    | Surface Condition? (G/P)    | Good |  |
|                                         |                       |       |                        |                             |      |  |