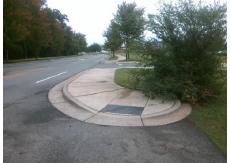

## Access Compliance Report Public Rights-of-Way (Curb Ramps)

Intersection ID: 10024872Main Street: DEWITT\_LNCross Street: N/ALocation:NADA ID: A172FD890D31Ramp Type: PerpInitial Pass/Fail: FailOverall Compliance: NoSeverity Score:10

Total Cost: \$ 1850.00

| Field Measurements/Component Compliance |                       |       |                        |                             |      |  |
|-----------------------------------------|-----------------------|-------|------------------------|-----------------------------|------|--|
| Compliance Description                  |                       | Data  | Compliance Description |                             | Data |  |
| N/A                                     | Ramp Length (in)      | 111.0 | Yes                    | Ramp Slope (%)              | 5.1  |  |
| No                                      | Ramp Width (in)       | 47.0  | No                     | Ramp XSlope (%)             | 3.6  |  |
| N/A                                     | Flare Type LT         | N/A   | N/A                    | Flare Type RT               | N/A  |  |
| N/A                                     | Flare Slope LT (%)    | N/A   | N/A                    | Flare Slope RT (%)          | N/A  |  |
| N/A                                     | Flare Traversable LT? | N/A   | N/A                    | Flare Traversable RT?       | N/A  |  |
| N/A                                     | Landing Length (in)   | N/A   | N/A                    | DWS Provided?               | N/A  |  |
| N/A                                     | Landing Width (in)    | N/A   | N/A                    | DWS Contrast?               | N/A  |  |
| N/A                                     | Landing Slope (%)     | N/A   | N/A                    | DWS Length (in)             | N/A  |  |
| N/A                                     | Landing X Slope (%)   | N/A   | N/A                    | DWS Full Width?             | N/A  |  |
| N/A                                     | Landing Curb? (Y/N)   | N/A   | N/A                    | DWS Offset (in)             | N/A  |  |
| N/A                                     | Shared Landing?       | N/A   |                        |                             |      |  |
| N/A                                     | Gutter Ponding?       | N/A   | N/A                    | Gutter Slope (%)            | N/A  |  |
| N/A                                     | Gutter Lip Ht (in)    | N/A   | N/A                    | Gutter X Slope (%)          | N/A  |  |
| N/A                                     | Painted X Walk1?      | No    | N/A                    | Painted X Walk2?            | N/A  |  |
|                                         | X Walk 1 Direction    | To S  |                        | X Walk 2 Direction          | N/A  |  |
| N/A                                     | X Walk 1 Width (in)   | N/A   | N/A                    | X Walk 2 Width (in)         | N/A  |  |
|                                         | X Walk 1 Slope (%)    | 4.4   |                        | X Walk 2 Slope (%)          | N/A  |  |
|                                         | X Walk 1 X Slope (%)  | 1.4   |                        | X Walk 2 X Slope (%)        | N/A  |  |
| N/A                                     | Ramp inside XWalk1?   | N/A   | N/A                    | Ramp inside XWalk2?         | N/A  |  |
|                                         | Road Slope (%)        | N/A   | N/A                    | Clear Space?                | N/A  |  |
|                                         | Road X Slope (%)      | N/A   | N/A                    | Clear Space to XWalk (in)   | N/A  |  |
| N/A                                     | Any Obstructions?     | N/A   | N/A                    | Storm Grate/Utility Hazard? | N/A  |  |
|                                         | Obstruction Type      |       |                        | Storm Grate/Utility Type    |      |  |
|                                         |                       | N/A   |                        |                             | N/A  |  |
|                                         |                       |       | Yes                    | Surface Condition? (G/P)    | Good |  |
|                                         |                       |       |                        |                             |      |  |