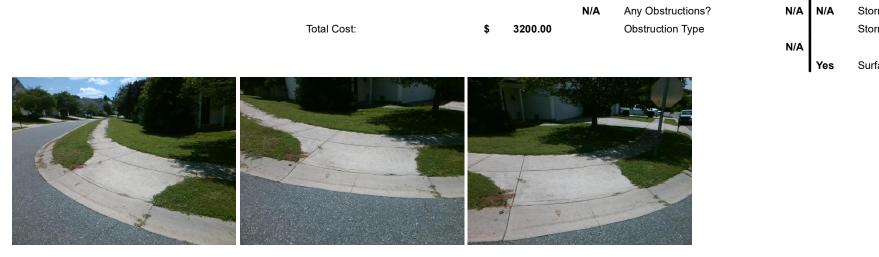

## Access Compliance Report Public Rights-of-Way (Curb Ramps)

| Intersection ID: 2421                   | ersection ID: 2421 Main Street: CEDARDALE_RIDGE_CT |                              |          | Cross Street: HIDDEN_MEADOW_LN             |                                              |              |                           | Location:                   | W     |  |
|-----------------------------------------|----------------------------------------------------|------------------------------|----------|--------------------------------------------|----------------------------------------------|--------------|---------------------------|-----------------------------|-------|--|
| ADA ID: A17528A0792                     | Ramp Type: PerpDiag                                |                              |          | nitial Pass/Fail: Fail Overall Compliance: |                                              |              |                           | o Severity Score:           | 25    |  |
| Codes/Mitigation Info/Possible Solution |                                                    |                              |          |                                            | Field Measurements/Component Compliance      |              |                           |                             |       |  |
| 2011 X 2000                             |                                                    | Possible Solutions:          |          |                                            |                                              |              | npliance Description Data |                             |       |  |
| Alter March                             | A 1/12                                             | Remove & Replace Curb Ram    | n With   | N/A                                        | Ramp Length (in)                             | 51.0         | Yes                       | Ramp Slope (%)              | 8.1   |  |
| A start of the                          |                                                    | Two New Directional Ramps of | •        | Yes                                        | Ramp Width (in)                              | 48.0         | No                        | Ramp XSlope (%)             | 9.1   |  |
|                                         |                                                    | Equivalent.                  | <b>,</b> | N/A                                        | Flare Type LT                                | -10.0<br>N/A | N/A                       | Flare Type RT               | N/A   |  |
| A ROAM                                  |                                                    |                              |          | N/A                                        | Flare Slope LT (%)                           | N/A          | N/A                       | Flare Slope RT (%)          | N/A   |  |
|                                         | Per II I A Star                                    |                              |          | N/A                                        | Flare Traversable LT?                        | N/A          | N/A                       | Flare Traversable RT?       | N/A   |  |
| 1                                       | 37 1 S                                             |                              |          | N/A                                        | Landing Length (in)                          | N/A          | N/A                       | DWS Provided?               | N/A   |  |
|                                         |                                                    | Surveyor Notes:              |          | N/A                                        | Landing Width (in)                           | N/A          | N/A                       | DWS Contrast?               | N/A   |  |
| A ACT                                   |                                                    | N/A                          |          | N/A                                        | Landing Slope (%)                            | N/A          | N/A                       | DWS Length (in)             | N/A   |  |
|                                         |                                                    |                              |          | N/A                                        | Landing X Slope (%)                          | N/A          | N/A                       | DWS Full Width?             | N/A   |  |
|                                         |                                                    |                              |          | N/A                                        | Landing Curb? (Y/N)                          | N/A          | N/A                       | DWS Offset (in)             | N/A   |  |
|                                         |                                                    |                              |          | N/A                                        | Shared Landing?                              | N/A          |                           | 2110 011001 (11)            |       |  |
|                                         | PROW/ADA:                                          |                              | N/A      | Gutter Ponding?                            | N/A                                          | N/A          | Gutter Slope (%)          | N/A                         |       |  |
|                                         |                                                    | Not Found, R304.5.3          |          | N/A                                        | Gutter Lip Ht (in)                           | N/A          | N/A                       | Gutter X Slope (%)          | N/A   |  |
| Not Found, K304.5.5                     |                                                    |                              |          | N/A                                        | Painted X Walk1?                             | No           | N/A                       | Painted X Walk2?            | No    |  |
|                                         |                                                    |                              |          |                                            | X Walk 1 Direction                           | To SE        |                           | X Walk 2 Direction          | To NE |  |
| 21/1966                                 | S Confight Sall                                    |                              |          | N/A                                        | X Walk 1 Width (in)                          | N/A          | N/A                       | X Walk 2 Width (in)         | N/A   |  |
| Street 1 Name                           | HIDDEN MEADOW LN                                   | •                            |          |                                            | X Walk 1 Slope (%)                           | 2.6          |                           | X Walk 2 Slope (%)          | 0.1   |  |
| Stop Condition-Street 2                 | None                                               |                              |          |                                            | X Walk 1 X Slope (%)                         | 4.7          |                           | X Walk 2 X Slope (%)        | 5.5   |  |
| Street 2 Name                           | CEDARDALE RIDGE CT                                 |                              |          | N/A                                        | Ramp inside XWalk1?                          | N/A          | N/A                       | Ramp inside XWalk2?         | N/A   |  |
| Stop Condition-Street 1                 | StopSign                                           |                              |          |                                            | Road Slope (%)                               | 6.1          | N/A                       | Clear Space?                | N/A   |  |
| ,                                       |                                                    |                              |          |                                            | Road X Slope (%)                             | 0.7          | N/A                       | Clear Space to XWalk (in)   | N/A   |  |
|                                         |                                                    |                              |          | N/A                                        | Any Obstructions?                            | N/A          |                           | Storm Grate/Utility Hazard? | N/A   |  |
|                                         |                                                    | Total Cost: \$               | 3200.00  |                                            | Obstruction Type                             |              |                           | Storm Grate/Utility Type    |       |  |
|                                         |                                                    | ·                            |          |                                            | <i>,</i> ,,,,,,,,,,,,,,,,,,,,,,,,,,,,,,,,,,, | N/A          |                           |                             | N/A   |  |
|                                         |                                                    |                              |          |                                            |                                              |              | 1                         |                             |       |  |