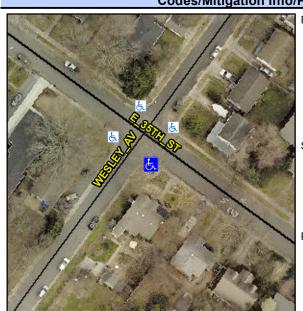

## **Access Compliance Report Public Rights-of-Way** (Curb Ramps)

Intersection ID: 10654 Main Street: E\_35TH\_ST **Cross Street: WESLEY AV** Location:

ADA ID: A18080F63228 Ramp Type: Perp Initial Pass/Fail: Fail **Overall Compliance: No** Severity Score: 26.25

## **Codes/Mitigation Info/Possible Solution**

**WESLEY AV** Street 1 Name StopSign Stop Condition-Street 2 Street 2 Name N/A Stop Condition-Street 1 N/A Possible Solutions: Remove & Replace Entire Ramp. Surveyor Notes: N/A PROW/ADA: Not Found, R304.2.2, R304.5.3