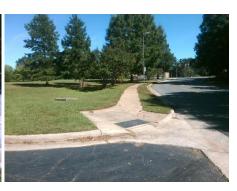

## Field Measurements/Component Compliance

Street 1 Name Stop Condition-Street 2 Street 2 Name Stop Condition-Street 1

**ENTRANCE** None **FOREST POINT BV** None

Possible Solutions: Remove & Replace Curb Ramp With **Two New Directional Ramps or** Equivalent.

N/A

Not Found, R304.5.3

Total Cost:

| Compliance Description |                       | Data  | Compliance |       | Description             | Data |
|------------------------|-----------------------|-------|------------|-------|-------------------------|------|
| N/A                    | Ramp Length (in)      | 120.0 | Yes        | Ramı  | Slope (%)               | 5.7  |
| Yes                    | Ramp Width (in)       | 48.0  | No         | Ramı  | XSlope (%)              | 5.7  |
| N/A                    | Flare Type LT         | N/A   | N/A        | Flare | Type RT                 | N/A  |
| N/A                    | Flare Slope LT (%)    | N/A   | N/A        | Flare | Slope RT (%)            | N/A  |
| N/A                    | Flare Traversable LT? | N/A   | N/A        | Flare | Traversable RT?         | N/A  |
| N/A                    | Landing Length (in)   | N/A   | N/A        | DWS   | Provided?               | N/A  |
| N/A                    | Landing Width (in)    | N/A   | N/A        | DWS   | Contrast?               | N/A  |
| N/A                    | Landing Slope (%)     | N/A   | N/A        | DWS   | Length (in)             | N/A  |
| N/A                    | Landing X Slope (%)   | N/A   | N/A        | DWS   | Full Width?             | N/A  |
| N/A                    | Landing Curb? (Y/N)   | N/A   | N/A        | DWS   | Offset (in)             | N/A  |
| N/A                    | Shared Landing?       | N/A   |            |       |                         |      |
| N/A                    | Gutter Ponding?       | N/A   | N/A        | Gutte | er Slope (%)            | N/A  |
| N/A                    | Gutter Lip Ht (in)    | N/A   | N/A        | Gutte | er X Slope (%)          | N/A  |
| N/A                    | Painted X Walk1?      | No    | N/A        | Paint | ed X Walk2?             | No   |
|                        | X Walk 1 Direction    | To SW |            | X Wa  | lk 2 Direction          | To S |
| N/A                    | X Walk 1 Width (in)   | N/A   | N/A        | X Wa  | lk 2 Width (in)         | N/A  |
|                        | X Walk 1 Slope (%)    | 2.0   |            | X Wa  | lk 2 Slope (%)          | 4.3  |
|                        | X Walk 1 X Slope (%)  | 5.4   |            | X Wa  | lk 2 X Slope (%)        | 1.9  |
| N/A                    | Ramp inside XWalk1?   | N/A   | N/A        | Ram   | o inside XWalk2?        | N/A  |
|                        | Road Slope (%)        | 5.4   | N/A        | Clear | Space?                  | N/A  |
|                        | Road X Slope (%)      | 1.8   | N/A        | Clear | Space to XWalk (in)     | N/A  |
| N/A                    | Any Obstructions?     | N/A   | N/A        | Storn | n Grate/Utility Hazard? | N/A  |
|                        | Obstruction Type      |       |            | Storn | n Grate/Utility Type    |      |
|                        |                       | N/A   |            |       |                         | N/A  |