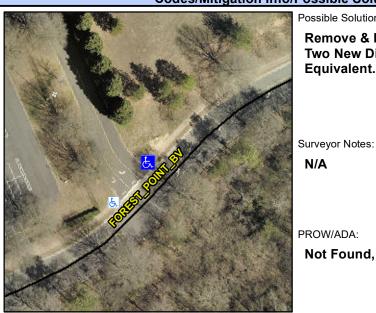

## **Access Compliance Report Public Rights-of-Way** (Curb Ramps)

Intersection ID: 10026799 Main Street: FOREST POINT BV **Cross Street: N/A** Location: NE **ADA ID: A18BA71CB669** Ramp Type: PerpDiag Initial Pass/Fail: Fail **Overall Compliance: No Severity Score:** 12.5

## Field Measurements/Component Compliance

Street 1 Name Stop Condition-Street 2 Street 2 Name Stop Condition-Street 1

**ENTRANCE** None **FOREST POINT BV** None

Possible Solutions: Remove & Replace Curb Ramp With **Two New Directional Ramps or** Equivalent.