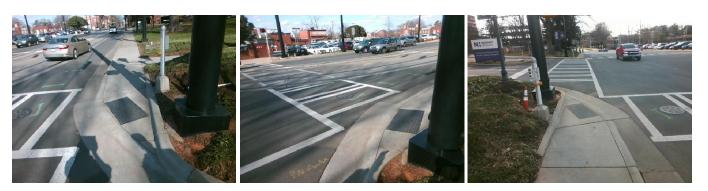

## Access Compliance Report Public Rights-of-Way (Curb Ramps)

| Intersection ID: 14006                    | Main Street: ELIZABETH_AV |                           |        | Cross Street: HAWTHORNE_LN               |                 |             |                             |                    | Location:                   | Е    |
|-------------------------------------------|---------------------------|---------------------------|--------|------------------------------------------|-----------------|-------------|-----------------------------|--------------------|-----------------------------|------|
| ADA ID: A19045F41C2E                      | Ramp Type: Directional2   |                           |        | Initial Pass/Fail: Fail Overall Complian |                 |             | nce: No Severity Score: 13. |                    | 13.75                       |      |
| Codes/Mitigation Info/Possible Solution   |                           |                           |        | Field Measurements/Component Compliance  |                 |             |                             |                    |                             |      |
|                                           |                           | Possible Solutions:       |        | Compliance Description                   |                 |             | Data Compliance Description |                    |                             | Data |
| and a start way at a                      |                           | Remove & Replace Entire R | Ramp.  | N/A                                      | Ramp Leng       | gth (in)    | 72.0                        | N/A                | Grade Break?                | N/A  |
|                                           | 1 AV                      |                           | •      | Yes                                      | Ramp Widt       | h (in)      | 49.0                        | N/A                | Grade Break Slope (%)       | 0.0  |
|                                           | 2 h                       |                           |        | No                                       | Ramp Slop       | e (%)       | 8.8                         | N/A                | Grade Break XSlope (%)      | 0.0  |
|                                           | Const 1                   |                           |        | No                                       | Ramp XSlo       | pe (%)      | 5.0                         |                    |                             |      |
|                                           |                           |                           |        | N/A                                      | Flare Type      | LT          | N/A                         | N/A                | Flare Type RT               | N/A  |
|                                           |                           |                           |        | N/A                                      | Flare Slope     | ∋ LT (%)    | N/A                         | N/A                | Flare Slope RT (%)          | 0.0  |
| Ter El 1 12 Harrison                      |                           | Surveyor Notes:           |        | N/A                                      | Flare Trave     | ersable LT? | N/A                         | N/A                | Flare Traversable RT?       | N/A  |
|                                           |                           | N/A                       |        | N/A                                      | Landing Le      | ngth (in)   | 0.0                         | N/A                | DWS Provided?               | N/A  |
| 5                                         |                           |                           |        | N/A                                      | Landing Wi      | idth (in)   | 0.0                         | N/A                | DWS Contrast?               | N/A  |
|                                           | in the second             | 4                         |        | N/A                                      | Landing Slo     | ope (%)     | 0.0                         | N/A                | DWS Length (in)             | N/A  |
| E                                         |                           |                           |        | N/A                                      | Landing X S     | Slope (%)   | 0.0                         | N/A                | DWS Full Width?             | N/A  |
| 1/2 Calles (Pages)                        | 1                         | PROW/ADA:                 |        | N/A                                      | Landing Cu      | ırb? (Y/N)  | N/A                         | N/A                | DWS Offset LT (in)          | N/A  |
| 1/12220113777                             | R304.2.2, R304.5.3        |                           | N/A    | Shared Lan                               | nding?          | N/A         | N/A                         | DWS Offset RT (in) | N/A                         |      |
|                                           |                           | ,                         |        | N/A                                      | Gutter Pon      | ding?       | 0.0                         | N/A                | Gutter Slope (%)            | N/A  |
|                                           | 386                       |                           |        | N/A                                      | Gutter Lip H    | Ht (in)     | 0.0                         | N/A                | Gutter X Slope (%)          | N/A  |
| a los |                           |                           |        | N/A                                      | Painted X V     | Walk1?      | Yes                         |                    | Road Slope (%)              | 0.0  |
| Street 1 Name ELIZA                       | BETH AV                   | -                         |        |                                          | X Walk 1 Di     | irection    | To SW                       |                    | Road X Slope (%)            | 3.4  |
| Stop Condition-Street 1                   | Signal                    |                           |        |                                          | X Walk 1 W      | /idth (in)  | 112.0                       |                    | Clear Space?                | N/A  |
| Street 2 Name                             | N/A                       |                           |        |                                          | X Walk 1 Sl     | lope (%)    | 0.0                         | N/A                | Clear Space to XWalk (in)   | N/A  |
| Stop Condition-Street 2                   | N/A                       |                           |        |                                          | X Walk 1 X      |             | 3.4                         | N/A                | Storm Grate/Utility Hazard? | N/A  |
|                                           |                           |                           |        | N/A                                      | Ramp insid      |             | Yes                         |                    | Storm Grate/Utility Type    |      |
|                                           |                           |                           |        | N/A                                      | '<br>Any Obstru |             | N/A                         |                    | 5 51                        | N/A  |
|                                           |                           | Total Cost:               | \$ 180 | 0.00                                     | Obstruction     |             |                             | Yes                | Surface Condition? (G/P)    | Good |
|                                           |                           |                           |        |                                          |                 | •••         | N/A                         | N/A                | Curb Slope (%)              | 5.2  |