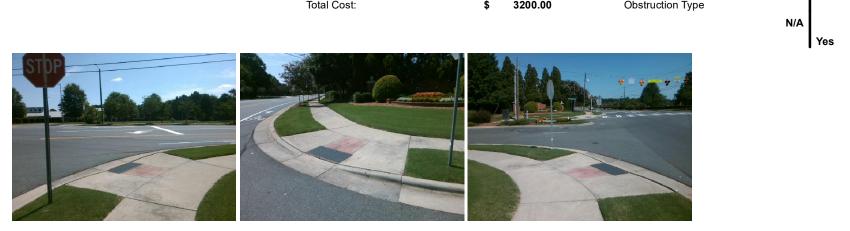

## Access Compliance Report Public Rights-of-Way (Curb Ramps)

| Intersection ID: 4518                   | ntersection ID: 45183 Main Street: WESTON_GLEN_DR |                                                                                | Cross Street: COMMUNITY_HOUSE_RD |                                               |                       |             |        | Location:                   | S            |
|-----------------------------------------|---------------------------------------------------|--------------------------------------------------------------------------------|----------------------------------|-----------------------------------------------|-----------------------|-------------|--------|-----------------------------|--------------|
| ADA ID: A1919B3157                      |                                                   |                                                                                | Initial P                        | Initial Pass/Fail: Fail Overall Compliance: N |                       |             | nce: N | o Severity Score:           | 21.25        |
| Codes/Mitigation Info/Possible Solution |                                                   |                                                                                |                                  | Field Measurements/Component Compliance       |                       |             |        |                             |              |
| Possible Solutions:                     |                                                   |                                                                                |                                  |                                               |                       |             |        |                             | Data         |
| KILLE                                   | B. S. J.                                          | Remove & Replace Curb Ramp With<br>Two New Directional Ramps or<br>Equivalent. | /:+h                             | N/A                                           | Ramp Length (in)      | 71.0        | Yes    | Ramp Slope (%)              | 7.7          |
|                                         |                                                   |                                                                                | /11/1                            | No                                            | Ramp Width (in)       | 37.5        | No     | Ramp XSlope (%)             | 5.7          |
|                                         |                                                   |                                                                                |                                  | N/A                                           | Flare Type LT         | 57.5<br>N/A | N/A    | Flare Type RT               | 0.7<br>N/A   |
|                                         |                                                   |                                                                                |                                  | N/A                                           | Flare Slope LT (%)    | N/A         | N/A    | Flare Slope RT (%)          | N/A          |
|                                         |                                                   |                                                                                |                                  | N/A                                           | Flare Traversable LT? | N/A         |        | Flare Traversable RT?       | N/A          |
|                                         |                                                   |                                                                                |                                  | N/A                                           | Landing Length (in)   | N/A         | N/A    | DWS Provided?               | N/A<br>N/A   |
|                                         |                                                   | Surveyor Notes:                                                                |                                  | N/A                                           | Landing Width (in)    | N/A         |        | DWS Contrast?               | N/A          |
|                                         |                                                   | ,                                                                              |                                  | N/A                                           | Landing Slope (%)     | N/A         |        | DWS Length (in)             | N/A          |
|                                         |                                                   | N/A                                                                            |                                  | N/A                                           | Landing X Slope (%)   | N/A         | N/A    | DWS Full Width?             | N/A          |
| Store 1                                 | 111 Haire                                         |                                                                                |                                  | N/A                                           | Landing Curb? (Y/N)   | N/A         | N/A    | DWS Offset (in)             | N/A<br>N/A   |
|                                         |                                                   |                                                                                |                                  | N/A                                           | Shared Landing?       | N/A         | N/A    | DWS Oliset (III)            | IN/A         |
| 11 11 11 11                             | 2-12 4 1 1 1 1 1 1 1 1 1 1 1 1 1 1 1 1 1 1        | PROW/ADA:                                                                      |                                  | N/A                                           | Gutter Ponding?       | N/A         | N/A    | Gutter Slope (%)            | N/A          |
|                                         |                                                   |                                                                                |                                  |                                               | 8                     |             | N/A    | ,                           |              |
| 1 11 0000                               | 11111 and a                                       | Not Found, R304.5.1, R304.5.3                                                  |                                  | N/A                                           | Gutter Lip Ht (in)    | 1.0         |        | Gutter X Slope (%)          | N/A          |
|                                         | 5 7982 111                                        |                                                                                |                                  | N/A                                           | Painted X Walk1?      | No<br>Ta NE | N/A    | Painted X Walk2?            | No<br>Ta Nuv |
| <u>.</u>                                | La Malli                                          |                                                                                |                                  |                                               | X Walk 1 Direction    | To NE       |        | X Walk 2 Direction          | To NW        |
|                                         |                                                   |                                                                                |                                  | N/A                                           | X Walk 1 Width (in)   | N/A         | N/A    | X Walk 2 Width (in)         | N/A          |
| Street 1 Name                           | COMMUNITY HOUSE RD                                |                                                                                |                                  |                                               | X Walk 1 Slope (%)    | 8.8         |        | X Walk 2 Slope (%)          | 0.8          |
| Stop Condition-Street 2                 | None                                              |                                                                                |                                  |                                               | X Walk 1 X Slope (%)  | 0.6         |        | X Walk 2 X Slope (%)        | 6.1          |
| Street 2 Name                           | WESTON GLEN DR                                    |                                                                                |                                  | N/A                                           | Ramp inside XWalk1?   | N/A         | N/A    | Ramp inside XWalk2?         | N/A          |
| Stop Condition-Street 1                 | StopSign                                          |                                                                                |                                  |                                               | Road Slope (%)        | 3.6         | N/A    | Clear Space?                | N/A          |
|                                         |                                                   |                                                                                |                                  |                                               | Road X Slope (%)      | 5.3         | N/A    | Clear Space to XWalk (in)   | N/A          |
|                                         |                                                   |                                                                                |                                  | N/A                                           | Any Obstructions?     | N/A         | N/A    | Storm Grate/Utility Hazard? | N/A          |
|                                         |                                                   | Total Cost: \$ 32                                                              | 200.00                           |                                               | Obstruction Type      |             |        | Storm Grate/Utility Type    |              |
|                                         |                                                   |                                                                                |                                  |                                               |                       | N/A         |        |                             | N/A          |