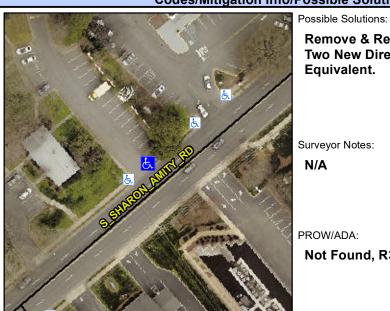

## **Access Compliance Report Public Rights-of-Way** (Curb Ramps)

Intersection ID: 10036927 Main Street: S SHARON AMITY RD **Cross Street: N/A** Location: NE ADA ID: A1951D6E46C2 Ramp Type: PerpDiag Initial Pass/Fail: Fail **Overall Compliance: No Severity Score:** 25

**Codes/Mitigation Info/Possible Solution** 

**ENTRANCE** 

**S SHARON AMITY RD** 

None

None

## Field Measurements/Component Compliance

Street 1 Name Stop Condition-Street 2 Street 2 Name Stop Condition-Street 1 Remove & Replace Curb Ramp With **Two New Directional Ramps or** Equivalent.

Survey