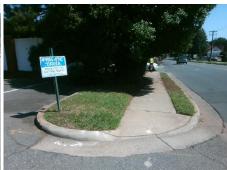

## Field Measurements/Component Compliance

Street 1 Name Stop Condition-Street 2 Street 2 Name Stop Condition-Street 1 Remove & Replace Curb Ramp With **Two New Directional Ramps or** Equivalent.

Survey

Total Cost: 3200.00

| Field Measurements/Component Compliance |                       |       |      |                             |       |  |
|-----------------------------------------|-----------------------|-------|------|-----------------------------|-------|--|
| Compliance Description                  |                       | Data  | Comp | liance Description          | Data  |  |
| N/A                                     | Ramp Length (in)      | 68.0  | Yes  | Ramp Slope (%)              | 7.6   |  |
| Yes                                     | Ramp Width (in)       | 48.0  | No   | Ramp XSlope (%)             | 7.9   |  |
| N/A                                     | Flare Type LT         | N/A   | N/A  | Flare Type RT               | N/A   |  |
| N/A                                     | Flare Slope LT (%)    | N/A   | N/A  | Flare Slope RT (%)          | N/A   |  |
| N/A                                     | Flare Traversable LT? | N/A   | N/A  | Flare Traversable RT?       | N/A   |  |
| N/A                                     | Landing Length (in)   | N/A   | N/A  | DWS Provided?               | N/A   |  |
| N/A                                     | Landing Width (in)    | N/A   | N/A  | DWS Contrast?               | N/A   |  |
| N/A                                     | Landing Slope (%)     | N/A   | N/A  | DWS Length (in)             | N/A   |  |
| N/A                                     | Landing X Slope (%)   | N/A   | N/A  | DWS Full Width?             | N/A   |  |
| N/A                                     | Landing Curb? (Y/N)   | N/A   | N/A  | DWS Offset (in)             | N/A   |  |
| N/A                                     | Shared Landing?       | N/A   |      |                             |       |  |
| N/A                                     | Gutter Ponding?       | N/A   | N/A  | Gutter Slope (%)            | N/A   |  |
| N/A                                     | Gutter Lip Ht (in)    | N/A   | N/A  | Gutter X Slope (%)          | N/A   |  |
| N/A                                     | Painted X Walk1?      | No    | N/A  | Painted X Walk2?            | No    |  |
|                                         | X Walk 1 Direction    | To SW |      | X Walk 2 Direction          | To SE |  |
| N/A                                     | X Walk 1 Width (in)   | N/A   | N/A  | X Walk 2 Width (in)         | N/A   |  |
|                                         | X Walk 1 Slope (%)    | 3.3   |      | X Walk 2 Slope (%)          | 6.5   |  |
|                                         | X Walk 1 X Slope (%)  | 7.1   |      | X Walk 2 X Slope (%)        | 2.9   |  |
| N/A                                     | Ramp inside XWalk1?   | N/A   | N/A  | Ramp inside XWalk2?         | N/A   |  |
|                                         | Road Slope (%)        | 9.8   | N/A  | Clear Space?                | N/A   |  |
|                                         | Road X Slope (%)      | 2.3   | N/A  | Clear Space to XWalk (in)   | N/A   |  |
| N/A                                     | Any Obstructions?     | N/A   | N/A  | Storm Grate/Utility Hazard? | N/A   |  |
|                                         | Obstruction Type      |       |      | Storm Grate/Utility Type    |       |  |
|                                         |                       | N/A   |      |                             | N/A   |  |
|                                         |                       |       | Yes  | Surface Condition? (G/P)    | Good  |  |
|                                         |                       |       |      |                             |       |  |