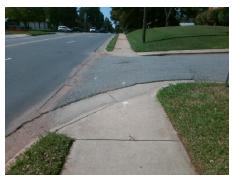

## Field Measurements/Component Compliance

Street 1 Name Stop Condition-Street 2 Street 2 Name Stop Condition-Street 1 Remove & Replace Curb Ramp With **Two New Directional Ramps or** Equivalent.

Survey

Total Cost: 3200.00

| Field Measurements/Component Compliance |                       |       |      |                             |       |  |
|-----------------------------------------|-----------------------|-------|------|-----------------------------|-------|--|
| Compliance Description                  |                       | Data  | Comp | liance Description          | Data  |  |
| N/A                                     | Ramp Length (in)      | 68.0  | Yes  | Ramp Slope (%)              | 7.6   |  |
| Yes                                     | Ramp Width (in)       | 48.0  | No   | Ramp XSlope (%)             | 7.9   |  |
| N/A                                     | Flare Type LT         | N/A   | N/A  | Flare Type RT               | N/A   |  |
| N/A                                     | Flare Slope LT (%)    | N/A   | N/A  | Flare Slope RT (%)          | N/A   |  |
| N/A                                     | Flare Traversable LT? | N/A   | N/A  | Flare Traversable RT?       | N/A   |  |
| N/A                                     | Landing Length (in)   | N/A   | N/A  | DWS Provided?               | N/A   |  |
| N/A                                     | Landing Width (in)    | N/A   | N/A  | DWS Contrast?               | N/A   |  |
| N/A                                     | Landing Slope (%)     | N/A   | N/A  | DWS Length (in)             | N/A   |  |
| N/A                                     | Landing X Slope (%)   | N/A   | N/A  | DWS Full Width?             | N/A   |  |
| N/A                                     | Landing Curb? (Y/N)   | N/A   | N/A  | DWS Offset (in)             | N/A   |  |
| N/A                                     | Shared Landing?       | N/A   |      |                             |       |  |
| N/A                                     | Gutter Ponding?       | N/A   | N/A  | Gutter Slope (%)            | N/A   |  |
| N/A                                     | Gutter Lip Ht (in)    | N/A   | N/A  | Gutter X Slope (%)          | N/A   |  |
| N/A                                     | Painted X Walk1?      | No    | N/A  | Painted X Walk2?            | No    |  |
|                                         | X Walk 1 Direction    | To SW |      | X Walk 2 Direction          | To SE |  |
| N/A                                     | X Walk 1 Width (in)   | N/A   | N/A  | X Walk 2 Width (in)         | N/A   |  |
|                                         | X Walk 1 Slope (%)    | 3.3   |      | X Walk 2 Slope (%)          | 6.5   |  |
|                                         | X Walk 1 X Slope (%)  | 7.1   |      | X Walk 2 X Slope (%)        | 2.9   |  |
| N/A                                     | Ramp inside XWalk1?   | N/A   | N/A  | Ramp inside XWalk2?         | N/A   |  |
|                                         | Road Slope (%)        | 9.8   | N/A  | Clear Space?                | N/A   |  |
|                                         | Road X Slope (%)      | 2.3   | N/A  | Clear Space to XWalk (in)   | N/A   |  |
| N/A                                     | Any Obstructions?     | N/A   | N/A  | Storm Grate/Utility Hazard? | N/A   |  |
|                                         | Obstruction Type      |       |      | Storm Grate/Utility Type    |       |  |
|                                         |                       | N/A   |      |                             | N/A   |  |
|                                         |                       |       | Yes  | Surface Condition? (G/P)    | Good  |  |
|                                         |                       |       |      |                             |       |  |