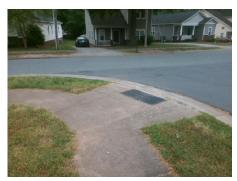

Remove & Replace Curb Ramp With Two New Directional Ramps or Equivalent.

Surveyor Notes:

N/A

PROW/ADA:

Not Found, R304.5.1, R304.5.3

Total Cost: \$ 3200.00

| Field Measurements/Component Compliance |                       |       |      |                             |       |
|-----------------------------------------|-----------------------|-------|------|-----------------------------|-------|
| Compliance Description                  |                       | Data  | Comp | liance Description          | Data  |
| N/A                                     | Ramp Length (in)      | 108.0 | Yes  | BlendTrans Slope (%)        | 2.3   |
| No                                      | Ramp Width (in)       | 45.5  | No   | BlendTrans XSlope (%)       | 2.5   |
| N/A                                     | Flare Type LT         | N/A   | N/A  | Flare Type RT               | N/A   |
| N/A                                     | Flare Slope LT (%)    | N/A   | N/A  | Flare Slope RT (%)          | N/A   |
| N/A                                     | Flare Traversable LT? | N/A   | N/A  | Flare Traversable RT?       | N/A   |
| N/A                                     | Landing Length (in)   | N/A   | N/A  | DWS Provided?               | N/A   |
| N/A                                     | Landing Width (in)    | N/A   | N/A  | DWS Contrast?               | N/A   |
| N/A                                     | Landing Slope (%)     | N/A   | N/A  | DWS Length (in)             | N/A   |
| N/A                                     | Landing X Slope (%)   | N/A   | N/A  | DWS Full Width?             | N/A   |
| N/A                                     | Landing Curb? (Y/N)   | N/A   | N/A  | DWS Offset (in)             | N/A   |
| N/A                                     | Shared Landing?       | N/A   |      |                             |       |
| N/A                                     | Gutter Ponding?       | N/A   | N/A  | Gutter Slope (%)            | N/A   |
| N/A                                     | Gutter Lip Ht (in)    | N/A   | N/A  | Gutter X Slope (%)          | N/A   |
| N/A                                     | Painted X Walk1?      | No    | N/A  | Painted X Walk2?            | No    |
|                                         | X Walk 1 Direction    | To SE |      | X Walk 2 Direction          | To SW |
|                                         | X Walk 1 Width (in)   | N/A   |      | X Walk 2 Width (in)         | N/A   |
|                                         | X Walk 1 Slope (%)    | 1.2   |      | X Walk 2 Slope (%)          | 0.9   |
|                                         | X Walk 1 X Slope (%)  | 1.4   |      | X Walk 2 X Slope (%)        | 1.5   |
| N/A                                     | Ramp inside XWalk1?   | N/A   | N/A  | Ramp inside XWalk2?         | N/A   |
|                                         | Road Slope (%)        | 0.7   |      | Clear Space?                | N/A   |
|                                         | Road X Slope (%)      | 4.7   | N/A  | Clear Space to XWalk (in)   | N/A   |
| N/A                                     | Any Obstructions?     | N/A   | N/A  | Storm Grate/Utility Hazard? | N/A   |
|                                         | Obstruction Type      |       |      | Storm Grate/Utility Type    |       |
|                                         |                       | N/A   |      |                             | N/A   |
|                                         |                       |       | Yes  | Surface Condition? (G/P)    | Good  |
|                                         |                       |       | No   | Curb Slope (%)              | 13.1  |
|                                         |                       |       |      |                             |       |