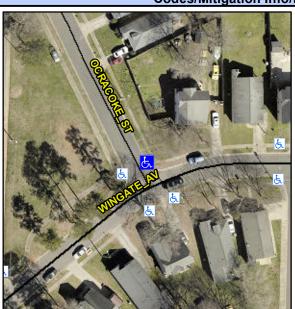

## Access Compliance Report Public Rights-of-Way (Curb Ramps)

Intersection ID: 13514 Main Street: WINGATE\_AV Cross Street: OCRACOKE\_ST Location: N

ADA ID: A1A19140476C Ramp Type: BlendTrans2 Initial Pass/Fail: Fail Overall Compliance: No Severity Score: 10

**Codes/Mitigation Info/Possible Solution** 

Field Measurements/Component Compliance

Street 1 Name
Stop Condition-Street 1
Street 2 Name
Stop Condition-Street 2

OCRACOKE ST StopSign WINGATE AV None Possible Solutions: