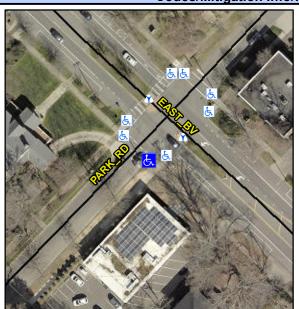

## **Access Compliance Report Public Rights-of-Way** (Curb Ramps)

Intersection ID: 14741 Main Street: EAST BV Cross Street: PARK\_RD Location: SW ADA ID: A1A3D84CB0AC Ramp Type: Directional1 Initial Pass/Fail: Fail **Overall Compliance: No Severity Score:** 1.25

**Codes/Mitigation Info/Possible Solution** 

**PARK RD** Street 1 Name Stop Condition-Street 1 StopSign Street 2 Name N/A Stop Condition-Street 2 N/A

Possible Solutions: Remove & Replace Entire Ramp. Surveyor Notes: N/A PROW/ADA: R304.5.3