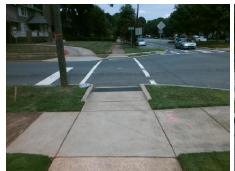

## **Access Compliance Report Public Rights-of-Way** (Curb Ramps)

Intersection ID: 14741 Main Street: EAST BV Cross Street: PARK\_RD Location: SW ADA ID: A1A3D84CB0AC Ramp Type: Directional1 Initial Pass/Fail: Fail **Overall Compliance: No Severity Score:** 1.25

**Codes/Mitigation Info/Possible Solution** 

**PARK RD** Street 1 Name Stop Condition-Street 1 StopSign Street 2 Name N/A Stop Condition-Street 2 N/A

Possible Solutions: Remove & Replace Entire Ramp. Surveyor Notes: N/A PROW/ADA: R304.5.3