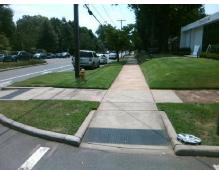

## **Access Compliance Report Public Rights-of-Way** (Curb Ramps)

Intersection ID: 14741 Main Street: EAST BV Cross Street: PARK\_RD Location: SW ADA ID: A1A3D84CB0AC Ramp Type: Directional1 Initial Pass/Fail: Fail **Overall Compliance: No Severity Score:** 1.25

**Codes/Mitigation Info/Possible Solution** 

**PARK RD** Street 1 Name Stop Condition-Street 1 StopSign Street 2 Name N/A Stop Condition-Street 2 N/A

Possible Solutions: Remove & Replace Entire Ramp. Surveyor Notes: N/A PROW/ADA: R304.5.3