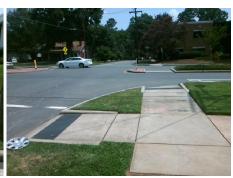

## **Access Compliance Report Public Rights-of-Way** (Curb Ramps)

Intersection ID: 14741 Main Street: EAST BV Cross Street: PARK\_RD Location: SW ADA ID: A1A3D84CB0AC Ramp Type: Directional1 Initial Pass/Fail: Fail **Overall Compliance: No Severity Score:** 1.25

**Codes/Mitigation Info/Possible Solution** 

**PARK RD** Street 1 Name Stop Condition-Street 1 StopSign Street 2 Name N/A Stop Condition-Street 2 N/A

Possible Solutions: Remove & Replace Entire Ramp. Surveyor Notes: N/A PROW/ADA: R304.5.3