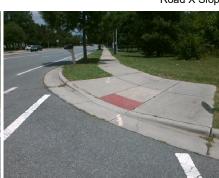

N/A

N/A

Good N/A

Intersection ID: 31199 Main Street: PROSPERITY\_CHURCH\_RD Cross Street: TRADITION\_RD Location: NE

ADA ID: A1A45355C6EE Ramp Type: Combination2 Initial Pass/Fail: Fail Overall Compliance: No Severity Score: 46.25

Street 1 Name
StopSign
Stop Condition-Street 1
TRADITION RD
Street 2 Name
N/A
Stop Condition-Street 2
N/A

Possible Solutions:
Remove & Replace Entire Ramp.

Surveyor Notes:
N/A

PROW/ADA:
R304.5.1, R304.2.2, R304.5.3,
R304.3.2