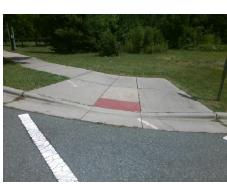

N/A

N/A

Good N/A

Intersection ID: 31199 Main Street: PROSPERITY\_CHURCH\_RD Cross Street: TRADITION\_RD Location: NE

ADA ID: A1A45355C6EE Ramp Type: Combination2 Initial Pass/Fail: Fail Overall Compliance: No Severity Score: 46.25

Street 1 Name
StopSign
Stop Condition-Street 1
TRADITION RD
Street 2 Name
N/A
Stop Condition-Street 2
N/A

Possible Solutions:
Remove & Replace Entire Ramp.

Surveyor Notes:
N/A

PROW/ADA:
R304.5.1, R304.2.2, R304.5.3,
R304.3.2