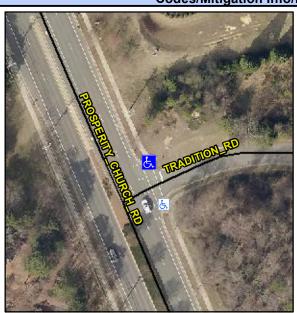

N/A

N/A

Good N/A

Intersection ID: 31199 Main Street: PROSPERITY\_CHURCH\_RD Cross Street: TRADITION\_RD Location: NE

ADA ID: A1A45355C6EE Ramp Type: Combination2 Initial Pass/Fail: Fail Overall Compliance: No Severity Score: 46.25

Street 1 Name
StopSign
Stop Condition-Street 1
TRADITION RD
Street 2 Name
N/A
Stop Condition-Street 2
N/A

Possible Solutions:
Remove & Replace Entire Ramp.

Surveyor Notes:
N/A

PROW/ADA:
R304.5.1, R304.2.2, R304.5.3,
R304.3.2