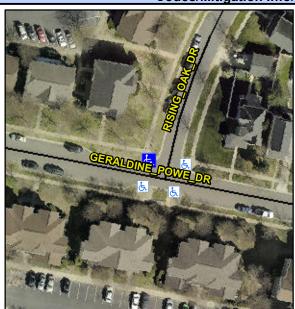

## Access Compliance Report Public Rights-of-Way (Curb Ramps)

Intersection ID: 42580Main Street: GERALDINE\_POWE\_DRCross Street: RISING\_OAK\_DRLocation:NWADA ID: A1ABCA2C4075Ramp Type: PerpDiagInitial Pass/Fail: FailOverall Compliance: NoSeverity Score:10

## Field Measurements/Component Compliance

Street 1 Name GERALDINE POWE DR
Stop Condition-Street 2 None
Street 2 Name RISING OAK DR
Stop Condition-Street 1 StopSign

Remove & Replace Curb Ramp With Two New Directional Ramps or Equivalent.