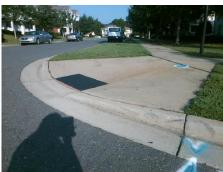

## Field Measurements/Component Compliance

Street 1 Name GERALDINE POWE DR
Stop Condition-Street 2 None
Street 2 Name RISING OAK DR
Stop Condition-Street 1 StopSign

Remove & Replace Curb Ramp With Two New Directional Ramps or Equivalent.

Surveyor Notes:
N/A

PROW/ADA:
Not Found, R304.5.1, R304.5.3

Total Cost: \$ 3200.00

| Field Measurements/Component Compilance |                       |       |                        |                             |       |
|-----------------------------------------|-----------------------|-------|------------------------|-----------------------------|-------|
| Compliance Description                  |                       | Data  | Compliance Description |                             | Data  |
| N/A                                     | Ramp Length (in)      | 146.0 | Yes                    | Ramp Slope (%)              | 5.7   |
| No                                      | Ramp Width (in)       | 47.0  | No                     | Ramp XSlope (%)             | 4.0   |
| N/A                                     | Flare Type LT         | N/A   | N/A                    | Flare Type RT               | N/A   |
| N/A                                     | Flare Slope LT (%)    | N/A   | N/A                    | Flare Slope RT (%)          | N/A   |
| N/A                                     | Flare Traversable LT? | N/A   | N/A                    | Flare Traversable RT?       | N/A   |
| N/A                                     | Landing Length (in)   | N/A   | N/A                    | DWS Provided?               | N/A   |
| N/A                                     | Landing Width (in)    | N/A   | N/A                    | DWS Contrast?               | N/A   |
| N/A                                     | Landing Slope (%)     | N/A   | N/A                    | DWS Length (in)             | N/A   |
| N/A                                     | Landing X Slope (%)   | N/A   | N/A                    | DWS Full Width?             | N/A   |
| N/A                                     | Landing Curb? (Y/N)   | N/A   | N/A                    | DWS Offset (in)             | N/A   |
| N/A                                     | Shared Landing?       | N/A   |                        |                             |       |
| N/A                                     | Gutter Ponding?       | N/A   | N/A                    | Gutter Slope (%)            | N/A   |
| N/A                                     | Gutter Lip Ht (in)    | N/A   | N/A                    | Gutter X Slope (%)          | N/A   |
| N/A                                     | Painted X Walk1?      | No    | N/A                    | Painted X Walk2?            | No    |
|                                         | X Walk 1 Direction    | To S  |                        | X Walk 2 Direction          | To SE |
| N/A                                     | X Walk 1 Width (in)   | N/A   | N/A                    | X Walk 2 Width (in)         | N/A   |
|                                         | X Walk 1 Slope (%)    | 2.8   |                        | X Walk 2 Slope (%)          | 0.6   |
|                                         | X Walk 1 X Slope (%)  | 0.7   |                        | X Walk 2 X Slope (%)        | 3.4   |
| N/A                                     | Ramp inside XWalk1?   | N/A   | N/A                    | Ramp inside XWalk2?         | N/A   |
|                                         | Road Slope (%)        | 0.9   | N/A                    | Clear Space?                | N/A   |
|                                         | Road X Slope (%)      | 3.6   | N/A                    | Clear Space to XWalk (in)   | N/A   |
| N/A                                     | Any Obstructions?     | N/A   | N/A                    | Storm Grate/Utility Hazard? | N/A   |
|                                         | Obstruction Type      |       |                        | Storm Grate/Utility Type    |       |
|                                         |                       | N/A   |                        |                             | N/A   |
|                                         |                       |       | Yes                    | Surface Condition? (G/P)    | Good  |
|                                         |                       |       |                        |                             |       |