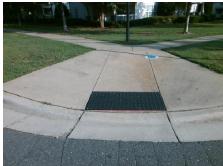

## Field Measurements/Component Compliance

Street 1 Name GERALDINE POWE DR
Stop Condition-Street 2 None
Street 2 Name RISING OAK DR
Stop Condition-Street 1 StopSign

Remove & Replace Curb Ramp With Two New Directional Ramps or Equivalent.

Surveyor Notes:
N/A

PROW/ADA:
Not Found, R304.5.1, R304.5.3

Total Cost: \$ 3200.00

| Field Measurements/Component Compilance |                       |       |                        |                             |       |
|-----------------------------------------|-----------------------|-------|------------------------|-----------------------------|-------|
| Compliance Description                  |                       | Data  | Compliance Description |                             | Data  |
| N/A                                     | Ramp Length (in)      | 146.0 | Yes                    | Ramp Slope (%)              | 5.7   |
| No                                      | Ramp Width (in)       | 47.0  | No                     | Ramp XSlope (%)             | 4.0   |
| N/A                                     | Flare Type LT         | N/A   | N/A                    | Flare Type RT               | N/A   |
| N/A                                     | Flare Slope LT (%)    | N/A   | N/A                    | Flare Slope RT (%)          | N/A   |
| N/A                                     | Flare Traversable LT? | N/A   | N/A                    | Flare Traversable RT?       | N/A   |
| N/A                                     | Landing Length (in)   | N/A   | N/A                    | DWS Provided?               | N/A   |
| N/A                                     | Landing Width (in)    | N/A   | N/A                    | DWS Contrast?               | N/A   |
| N/A                                     | Landing Slope (%)     | N/A   | N/A                    | DWS Length (in)             | N/A   |
| N/A                                     | Landing X Slope (%)   | N/A   | N/A                    | DWS Full Width?             | N/A   |
| N/A                                     | Landing Curb? (Y/N)   | N/A   | N/A                    | DWS Offset (in)             | N/A   |
| N/A                                     | Shared Landing?       | N/A   |                        |                             |       |
| N/A                                     | Gutter Ponding?       | N/A   | N/A                    | Gutter Slope (%)            | N/A   |
| N/A                                     | Gutter Lip Ht (in)    | N/A   | N/A                    | Gutter X Slope (%)          | N/A   |
| N/A                                     | Painted X Walk1?      | No    | N/A                    | Painted X Walk2?            | No    |
|                                         | X Walk 1 Direction    | To S  |                        | X Walk 2 Direction          | To SE |
| N/A                                     | X Walk 1 Width (in)   | N/A   | N/A                    | X Walk 2 Width (in)         | N/A   |
|                                         | X Walk 1 Slope (%)    | 2.8   |                        | X Walk 2 Slope (%)          | 0.6   |
|                                         | X Walk 1 X Slope (%)  | 0.7   |                        | X Walk 2 X Slope (%)        | 3.4   |
| N/A                                     | Ramp inside XWalk1?   | N/A   | N/A                    | Ramp inside XWalk2?         | N/A   |
|                                         | Road Slope (%)        | 0.9   | N/A                    | Clear Space?                | N/A   |
|                                         | Road X Slope (%)      | 3.6   | N/A                    | Clear Space to XWalk (in)   | N/A   |
| N/A                                     | Any Obstructions?     | N/A   | N/A                    | Storm Grate/Utility Hazard? | N/A   |
|                                         | Obstruction Type      |       |                        | Storm Grate/Utility Type    |       |
|                                         |                       | N/A   |                        |                             | N/A   |
|                                         |                       |       | Yes                    | Surface Condition? (G/P)    | Good  |
|                                         |                       |       |                        |                             |       |