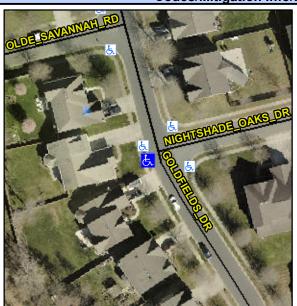

## **Access Compliance Report Public Rights-of-Way** (Curb Ramps)

Intersection ID: 46689 Main Street: GOLDFIELDS DR Cross Street: NIGHTSHADE\_OAKS\_DR Location: W **ADA ID: A1B4B72BAE20** Ramp Type: Perp Initial Pass/Fail: Fail **Overall Compliance: No Severity Score:** 12.5