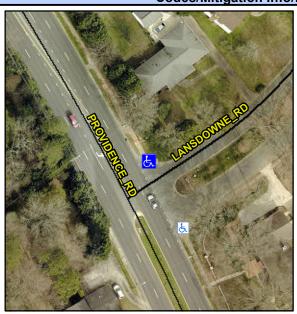

## Access Compliance Report Public Rights-of-Way (Curb Ramps)

N/A

7.9

Good

Surface Condition? (G/P)

Curb Slope (%)

Intersection ID: 20991 Main Street: LANSDOWNE\_RD Cross Street: PROVIDENCE\_RD Location: NE

ADA ID: A1B8B5C772A3 Ramp Type: BlendTrans2 Initial Pass/Fail: Fail Overall Compliance: No Severity Score: 17.5

Codes/Mitigation Info/Possible Solution

## Field Measurements/Component Compliance

Street 1 Name
Stop Condition-Street 1
Street 2 Name
Stop Condition-Street 2

PROVIDENCE RD None LANSDOWNE RD StopSign Possible Solutions:

Remove & Replace Curb Ramp With Two New Directional Ramps or Equivalent.