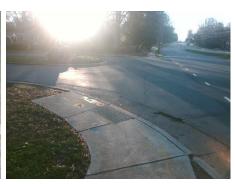

ADA ID: A1B8B5C772A3 Ramp Type: BlendTrans2 Initial Pass/Fail: Fail Overall Compliance: No Severity Score: 17.5

Codes/Mitigation Info/Possible Solution

## Field Measurements/Component Compliance

Street 1 Name
Stop Condition-Street 1
Street 2 Name
Stop Condition-Street 2

PROVIDENCE RD None LANSDOWNE RD StopSign Possible Solutions:

Remove & Replace Curb Ramp With Two New Directional Ramps or Equivalent.

Surveyor Notes:

N/A

PROW/ADA:

Not Found, R304.5.1

Total Cost: \$ 3200.00

| Fleid Measurements/Component Compliance |                        |                       |       |                        |                             |       |
|-----------------------------------------|------------------------|-----------------------|-------|------------------------|-----------------------------|-------|
|                                         | Compliance Description |                       | Data  | Compliance Description |                             | Data  |
|                                         | N/A                    | Ramp Length (in)      | 60.0  | Yes                    | BlendTrans Slope (%)        | 3.6   |
|                                         | No                     | Ramp Width (in)       | 32.5  | Yes                    | BlendTrans XSlope (%)       | 2.0   |
|                                         | N/A                    | Flare Type LT         | N/A   | N/A                    | Flare Type RT               | N/A   |
|                                         | N/A                    | Flare Slope LT (%)    | N/A   | N/A                    | Flare Slope RT (%)          | N/A   |
|                                         | N/A                    | Flare Traversable LT? | N/A   | N/A                    | Flare Traversable RT?       | N/A   |
|                                         | N/A                    | Landing Length (in)   | N/A   | N/A                    | DWS Provided?               | N/A   |
|                                         | N/A                    | Landing Width (in)    | N/A   | N/A                    | DWS Contrast?               | N/A   |
|                                         | N/A                    | Landing Slope (%)     | N/A   | N/A                    | DWS Length (in)             | N/A   |
|                                         | N/A                    | Landing X Slope (%)   | N/A   | N/A                    | DWS Full Width?             | N/A   |
|                                         | N/A                    | Landing Curb? (Y/N)   | N/A   | N/A                    | DWS Offset (in)             | N/A   |
|                                         | N/A                    | Shared Landing?       | N/A   |                        |                             |       |
|                                         | N/A                    | Gutter Ponding?       | N/A   | N/A                    | Gutter Slope (%)            | N/A   |
|                                         | N/A                    | Gutter Lip Ht (in)    | N/A   | N/A                    | Gutter X Slope (%)          | N/A   |
|                                         | N/A                    | Painted X Walk1?      | No    | N/A                    | Painted X Walk2?            | No    |
|                                         |                        | X Walk 1 Direction    | To SE |                        | X Walk 2 Direction          | To SW |
|                                         |                        | X Walk 1 Width (in)   | N/A   |                        | X Walk 2 Width (in)         | N/A   |
|                                         |                        | X Walk 1 Slope (%)    | 3.0   |                        | X Walk 2 Slope (%)          | 1.0   |
|                                         |                        | X Walk 1 X Slope (%)  | 1.7   |                        | X Walk 2 X Slope (%)        | 1.4   |
|                                         | N/A                    | Ramp inside XWalk1?   | N/A   | N/A                    | Ramp inside XWalk2?         | N/A   |
|                                         |                        | Road Slope (%)        | 0.4   |                        | Clear Space?                | N/A   |
|                                         |                        | Road X Slope (%)      | 3.9   | N/A                    | Clear Space to XWalk (in)   | N/A   |
|                                         | N/A                    | Any Obstructions?     | N/A   | N/A                    | Storm Grate/Utility Hazard? | N/A   |
|                                         |                        | Obstruction Type      |       |                        | Storm Grate/Utility Type    |       |