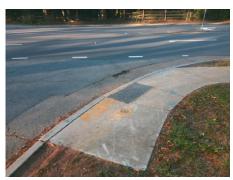

ADA ID: A1B8B5C772A3 Ramp Type: BlendTrans2 Initial Pass/Fail: Fail Overall Compliance: No Severity Score: 17.5

Codes/Mitigation Info/Possible Solution

## Field Measurements/Component Compliance

Street 1 Name
Stop Condition-Street 1
Street 2 Name
Stop Condition-Street 2

PROVIDENCE RD None LANSDOWNE RD StopSign Possible Solutions:

Remove & Replace Curb Ramp With Two New Directional Ramps or Equivalent.

Surveyor Notes:

N/A

PROW/ADA:

Not Found, R304.5.1

Total Cost: \$ 3200.00

| Fleid Measurements/Component Compliance |                        |                       |       |                        |                             |       |
|-----------------------------------------|------------------------|-----------------------|-------|------------------------|-----------------------------|-------|
|                                         | Compliance Description |                       | Data  | Compliance Description |                             | Data  |
|                                         | N/A                    | Ramp Length (in)      | 60.0  | Yes                    | BlendTrans Slope (%)        | 3.6   |
|                                         | No                     | Ramp Width (in)       | 32.5  | Yes                    | BlendTrans XSlope (%)       | 2.0   |
|                                         | N/A                    | Flare Type LT         | N/A   | N/A                    | Flare Type RT               | N/A   |
|                                         | N/A                    | Flare Slope LT (%)    | N/A   | N/A                    | Flare Slope RT (%)          | N/A   |
|                                         | N/A                    | Flare Traversable LT? | N/A   | N/A                    | Flare Traversable RT?       | N/A   |
|                                         | N/A                    | Landing Length (in)   | N/A   | N/A                    | DWS Provided?               | N/A   |
|                                         | N/A                    | Landing Width (in)    | N/A   | N/A                    | DWS Contrast?               | N/A   |
|                                         | N/A                    | Landing Slope (%)     | N/A   | N/A                    | DWS Length (in)             | N/A   |
|                                         | N/A                    | Landing X Slope (%)   | N/A   | N/A                    | DWS Full Width?             | N/A   |
|                                         | N/A                    | Landing Curb? (Y/N)   | N/A   | N/A                    | DWS Offset (in)             | N/A   |
|                                         | N/A                    | Shared Landing?       | N/A   |                        |                             |       |
|                                         | N/A                    | Gutter Ponding?       | N/A   | N/A                    | Gutter Slope (%)            | N/A   |
|                                         | N/A                    | Gutter Lip Ht (in)    | N/A   | N/A                    | Gutter X Slope (%)          | N/A   |
|                                         | N/A                    | Painted X Walk1?      | No    | N/A                    | Painted X Walk2?            | No    |
|                                         |                        | X Walk 1 Direction    | To SE |                        | X Walk 2 Direction          | To SW |
|                                         |                        | X Walk 1 Width (in)   | N/A   |                        | X Walk 2 Width (in)         | N/A   |
|                                         |                        | X Walk 1 Slope (%)    | 3.0   |                        | X Walk 2 Slope (%)          | 1.0   |
|                                         |                        | X Walk 1 X Slope (%)  | 1.7   |                        | X Walk 2 X Slope (%)        | 1.4   |
|                                         | N/A                    | Ramp inside XWalk1?   | N/A   | N/A                    | Ramp inside XWalk2?         | N/A   |
|                                         |                        | Road Slope (%)        | 0.4   |                        | Clear Space?                | N/A   |
|                                         |                        | Road X Slope (%)      | 3.9   | N/A                    | Clear Space to XWalk (in)   | N/A   |
|                                         | N/A                    | Any Obstructions?     | N/A   | N/A                    | Storm Grate/Utility Hazard? | N/A   |
|                                         |                        | Obstruction Type      |       |                        | Storm Grate/Utility Type    |       |