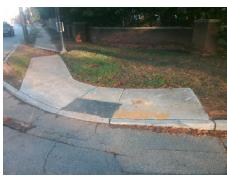

ADA ID: A1B8B5C772A3 Ramp Type: BlendTrans2 Initial Pass/Fail: Fail Overall Compliance: No Severity Score: 17.5

Codes/Mitigation Info/Possible Solution

## Field Measurements/Component Compliance

Street 1 Name
Stop Condition-Street 1
Street 2 Name
Stop Condition-Street 2

PROVIDENCE RD None LANSDOWNE RD StopSign Possible Solutions:

Remove & Replace Curb Ramp With Two New Directional Ramps or Equivalent.

Surveyor Notes:

N/A

PROW/ADA:

Not Found, R304.5.1

Total Cost: \$ 3200.00

| Fleid Measurements/Component Compliance |                        |                       |       |                        |                             |       |
|-----------------------------------------|------------------------|-----------------------|-------|------------------------|-----------------------------|-------|
|                                         | Compliance Description |                       | Data  | Compliance Description |                             | Data  |
|                                         | N/A                    | Ramp Length (in)      | 60.0  | Yes                    | BlendTrans Slope (%)        | 3.6   |
|                                         | No                     | Ramp Width (in)       | 32.5  | Yes                    | BlendTrans XSlope (%)       | 2.0   |
|                                         | N/A                    | Flare Type LT         | N/A   | N/A                    | Flare Type RT               | N/A   |
|                                         | N/A                    | Flare Slope LT (%)    | N/A   | N/A                    | Flare Slope RT (%)          | N/A   |
|                                         | N/A                    | Flare Traversable LT? | N/A   | N/A                    | Flare Traversable RT?       | N/A   |
|                                         | N/A                    | Landing Length (in)   | N/A   | N/A                    | DWS Provided?               | N/A   |
|                                         | N/A                    | Landing Width (in)    | N/A   | N/A                    | DWS Contrast?               | N/A   |
|                                         | N/A                    | Landing Slope (%)     | N/A   | N/A                    | DWS Length (in)             | N/A   |
|                                         | N/A                    | Landing X Slope (%)   | N/A   | N/A                    | DWS Full Width?             | N/A   |
|                                         | N/A                    | Landing Curb? (Y/N)   | N/A   | N/A                    | DWS Offset (in)             | N/A   |
|                                         | N/A                    | Shared Landing?       | N/A   |                        |                             |       |
|                                         | N/A                    | Gutter Ponding?       | N/A   | N/A                    | Gutter Slope (%)            | N/A   |
|                                         | N/A                    | Gutter Lip Ht (in)    | N/A   | N/A                    | Gutter X Slope (%)          | N/A   |
|                                         | N/A                    | Painted X Walk1?      | No    | N/A                    | Painted X Walk2?            | No    |
|                                         |                        | X Walk 1 Direction    | To SE |                        | X Walk 2 Direction          | To SW |
|                                         |                        | X Walk 1 Width (in)   | N/A   |                        | X Walk 2 Width (in)         | N/A   |
|                                         |                        | X Walk 1 Slope (%)    | 3.0   |                        | X Walk 2 Slope (%)          | 1.0   |
|                                         |                        | X Walk 1 X Slope (%)  | 1.7   |                        | X Walk 2 X Slope (%)        | 1.4   |
|                                         | N/A                    | Ramp inside XWalk1?   | N/A   | N/A                    | Ramp inside XWalk2?         | N/A   |
|                                         |                        | Road Slope (%)        | 0.4   |                        | Clear Space?                | N/A   |
|                                         |                        | Road X Slope (%)      | 3.9   | N/A                    | Clear Space to XWalk (in)   | N/A   |
|                                         | N/A                    | Any Obstructions?     | N/A   | N/A                    | Storm Grate/Utility Hazard? | N/A   |
|                                         |                        | Obstruction Type      |       |                        | Storm Grate/Utility Type    |       |