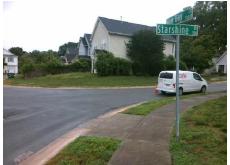

## **Access Compliance Report Public Rights-of-Way** (Curb Ramps)

Intersection ID: 31673 Main Street: NEW DAY CT **Cross Street: STARSHINE DR** Location: NE **ADA ID: A1BA6D24A4F4** Ramp Type: PerpDiag Initial Pass/Fail: Fail **Overall Compliance: No Severity Score:** 22.5

**Codes/Mitigation Info/Possible Solution** 

Street 1 Name Stop Condition-Street 2 Street 2 Name Stop Condition-Street 1 STARSHINE DR None **NEW DAY CT** None

Possible Solutions: Remove & Replace Curb Ramp With **Two New Directional Ramps or** Equivalent. Surveyor Notes: N/A PROW/ADA: Not Found, R304.5.1, R304.2.2, R304.5.3