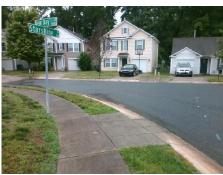

## **Access Compliance Report Public Rights-of-Way** (Curb Ramps)

Intersection ID: 31673 Main Street: NEW DAY CT **Cross Street: STARSHINE DR** Location: NE **ADA ID: A1BA6D24A4F4** Ramp Type: PerpDiag Initial Pass/Fail: Fail **Overall Compliance: No Severity Score:** 22.5

**Codes/Mitigation Info/Possible Solution** 

Street 1 Name Stop Condition-Street 2 Street 2 Name Stop Condition-Street 1 STARSHINE DR None **NEW DAY CT** None

Possible Solutions: Remove & Replace Curb Ramp With **Two New Directional Ramps or** Equivalent. Surveyor Notes: N/A PROW/ADA: Not Found, R304.5.1, R304.2.2, R304.5.3