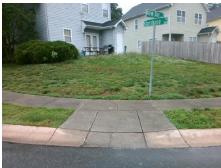

## **Access Compliance Report Public Rights-of-Way** (Curb Ramps)

Intersection ID: 31673 Main Street: NEW DAY CT **Cross Street: STARSHINE DR** Location: NE **ADA ID: A1BA6D24A4F4** Ramp Type: PerpDiag Initial Pass/Fail: Fail **Overall Compliance: No Severity Score:** 22.5

**Codes/Mitigation Info/Possible Solution** 

Street 1 Name Stop Condition-Street 2 Street 2 Name Stop Condition-Street 1 STARSHINE DR None **NEW DAY CT** None

Possible Solutions: Remove & Replace Curb Ramp With **Two New Directional Ramps or** Equivalent. Surveyor Notes: N/A PROW/ADA: Not Found, R304.5.1, R304.2.2, R304.5.3