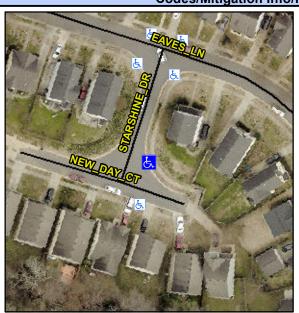

## **Access Compliance Report Public Rights-of-Way** (Curb Ramps)

Intersection ID: 31673 Main Street: NEW DAY CT **Cross Street: STARSHINE DR** Location: NE **ADA ID: A1BA6D24A4F4** Ramp Type: PerpDiag Initial Pass/Fail: Fail **Overall Compliance: No Severity Score:** 22.5

**Codes/Mitigation Info/Possible Solution** 

Street 1 Name Stop Condition-Street 2 Street 2 Name Stop Condition-Street 1 STARSHINE DR None **NEW DAY CT** None

Possible Solutions: Remove & Replace Curb Ramp With **Two New Directional Ramps or** Equivalent. Surveyor Notes: N/A PROW/ADA: Not Found, R304.5.1, R304.2.2, R304.5.3