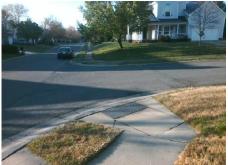

## Field Measurements/Component Compliance

Street 1 Name Stop Condition-Street 1 Street 2 Name Stop Condition-Street 2 Remove & Replace Curb Ramp With **Two New Directional Ramps or** Equivalent.

Surveyor Notes:

N/A

PROW/ADA:

Not Found, R304.5.1

**SHADOW RIDGE LN** StopSign N/A N/A

> Total Cost: 3200.00

| Compliance Description |                       | Data | Compliance Description |                             | Data |
|------------------------|-----------------------|------|------------------------|-----------------------------|------|
| N/A                    | Ramp Length (in)      | 73.0 | Yes                    | BlendTrans Slope (%)        | 4.2  |
| No                     | Ramp Width (in)       | 40.5 | Yes                    | BlendTrans XSlope (%)       | 0.9  |
| N/A                    | Flare Type LT         | N/A  | N/A                    | Flare Type RT               | N/A  |
| N/A                    | Flare Slope LT (%)    | N/A  | N/A                    | Flare Slope RT (%)          | N/A  |
| N/A                    | Flare Traversable LT? | N/A  | N/A                    | Flare Traversable RT?       | N/A  |
| N/A                    | Landing Length (in)   | N/A  | N/A                    | DWS Provided?               | N/A  |
| N/A                    | Landing Width (in)    | N/A  | N/A                    | DWS Contrast?               | N/A  |
| N/A                    | Landing Slope (%)     | N/A  | N/A                    | DWS Length (in)             | N/A  |
| N/A                    | Landing X Slope (%)   | N/A  | N/A                    | DWS Full Width?             | N/A  |
| N/A                    | Landing Curb? (Y/N)   | N/A  | N/A                    | DWS Offset (in)             | N/A  |
| N/A                    | Shared Landing?       | N/A  |                        |                             |      |
| N/A                    | Gutter Ponding?       | N/A  | N/A                    | Gutter Slope (%)            | N/A  |
| N/A                    | Gutter Lip Ht (in)    | N/A  | N/A                    | Gutter X Slope (%)          | N/A  |
| N/A                    | Painted X Walk1?      | No   | N/A                    | Painted X Walk2?            | N/A  |
|                        | X Walk 1 Direction    | To S |                        | X Walk 2 Direction          | N/A  |
|                        | X Walk 1 Width (in)   | N/A  |                        | X Walk 2 Width (in)         | N/A  |
|                        | X Walk 1 Slope (%)    | 1.9  |                        | X Walk 2 Slope (%)          | N/A  |
|                        | X Walk 1 X Slope (%)  | 0.1  |                        | X Walk 2 X Slope (%)        | N/A  |
| N/A                    | Ramp inside XWalk1?   | N/A  | N/A                    | Ramp inside XWalk2?         | N/A  |
|                        | Road Slope (%)        | 0.1  |                        | Clear Space?                | N/A  |
|                        | Road X Slope (%)      | 1.9  | N/A                    | Clear Space to XWalk (in)   | N/A  |
| N/A                    | Any Obstructions?     | N/A  | N/A                    | Storm Grate/Utility Hazard? | N/A  |
|                        | Obstruction Type      |      |                        | Storm Grate/Utility Type    |      |
|                        |                       | N/A  |                        |                             | N/A  |
|                        |                       |      | Yes                    | Surface Condition? (G/P)    | Good |