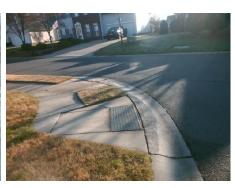

## Field Measurements/Component Compliance

Street 1 Name Stop Condition-Street 1 Street 2 Name Stop Condition-Street 2 Remove & Replace Curb Ramp With **Two New Directional Ramps or** Equivalent.

Surveyor Notes:

N/A

PROW/ADA:

Not Found, R304.5.1

**SHADOW RIDGE LN** StopSign N/A N/A

> Total Cost: 3200.00

| Compliance Description |                       | Data | Compliance Description |                             | Data |
|------------------------|-----------------------|------|------------------------|-----------------------------|------|
| N/A                    | Ramp Length (in)      | 73.0 | Yes                    | BlendTrans Slope (%)        | 4.2  |
| No                     | Ramp Width (in)       | 40.5 | Yes                    | BlendTrans XSlope (%)       | 0.9  |
| N/A                    | Flare Type LT         | N/A  | N/A                    | Flare Type RT               | N/A  |
| N/A                    | Flare Slope LT (%)    | N/A  | N/A                    | Flare Slope RT (%)          | N/A  |
| N/A                    | Flare Traversable LT? | N/A  | N/A                    | Flare Traversable RT?       | N/A  |
| N/A                    | Landing Length (in)   | N/A  | N/A                    | DWS Provided?               | N/A  |
| N/A                    | Landing Width (in)    | N/A  | N/A                    | DWS Contrast?               | N/A  |
| N/A                    | Landing Slope (%)     | N/A  | N/A                    | DWS Length (in)             | N/A  |
| N/A                    | Landing X Slope (%)   | N/A  | N/A                    | DWS Full Width?             | N/A  |
| N/A                    | Landing Curb? (Y/N)   | N/A  | N/A                    | DWS Offset (in)             | N/A  |
| N/A                    | Shared Landing?       | N/A  |                        |                             |      |
| N/A                    | Gutter Ponding?       | N/A  | N/A                    | Gutter Slope (%)            | N/A  |
| N/A                    | Gutter Lip Ht (in)    | N/A  | N/A                    | Gutter X Slope (%)          | N/A  |
| N/A                    | Painted X Walk1?      | No   | N/A                    | Painted X Walk2?            | N/A  |
|                        | X Walk 1 Direction    | To S |                        | X Walk 2 Direction          | N/A  |
|                        | X Walk 1 Width (in)   | N/A  |                        | X Walk 2 Width (in)         | N/A  |
|                        | X Walk 1 Slope (%)    | 1.9  |                        | X Walk 2 Slope (%)          | N/A  |
|                        | X Walk 1 X Slope (%)  | 0.1  |                        | X Walk 2 X Slope (%)        | N/A  |
| N/A                    | Ramp inside XWalk1?   | N/A  | N/A                    | Ramp inside XWalk2?         | N/A  |
|                        | Road Slope (%)        | 0.1  |                        | Clear Space?                | N/A  |
|                        | Road X Slope (%)      | 1.9  | N/A                    | Clear Space to XWalk (in)   | N/A  |
| N/A                    | Any Obstructions?     | N/A  | N/A                    | Storm Grate/Utility Hazard? | N/A  |
|                        | Obstruction Type      |      |                        | Storm Grate/Utility Type    |      |
|                        |                       | N/A  |                        |                             | N/A  |
|                        |                       |      | Yes                    | Surface Condition? (G/P)    | Good |