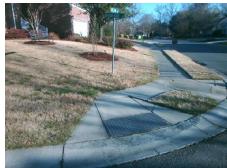

## Field Measurements/Component Compliance

Street 1 Name Stop Condition-Street 1 Street 2 Name Stop Condition-Street 2 Remove & Replace Curb Ramp With **Two New Directional Ramps or** Equivalent.

Surveyor Notes:

N/A

PROW/ADA:

Not Found, R304.5.1

**SHADOW RIDGE LN** StopSign N/A N/A

> Total Cost: 3200.00

| Compliance Description |                       | Data | Compliance Description |                             | Data |
|------------------------|-----------------------|------|------------------------|-----------------------------|------|
| N/A                    | Ramp Length (in)      | 73.0 | Yes                    | BlendTrans Slope (%)        | 4.2  |
| No                     | Ramp Width (in)       | 40.5 | Yes                    | BlendTrans XSlope (%)       | 0.9  |
| N/A                    | Flare Type LT         | N/A  | N/A                    | Flare Type RT               | N/A  |
| N/A                    | Flare Slope LT (%)    | N/A  | N/A                    | Flare Slope RT (%)          | N/A  |
| N/A                    | Flare Traversable LT? | N/A  | N/A                    | Flare Traversable RT?       | N/A  |
| N/A                    | Landing Length (in)   | N/A  | N/A                    | DWS Provided?               | N/A  |
| N/A                    | Landing Width (in)    | N/A  | N/A                    | DWS Contrast?               | N/A  |
| N/A                    | Landing Slope (%)     | N/A  | N/A                    | DWS Length (in)             | N/A  |
| N/A                    | Landing X Slope (%)   | N/A  | N/A                    | DWS Full Width?             | N/A  |
| N/A                    | Landing Curb? (Y/N)   | N/A  | N/A                    | DWS Offset (in)             | N/A  |
| N/A                    | Shared Landing?       | N/A  |                        |                             |      |
| N/A                    | Gutter Ponding?       | N/A  | N/A                    | Gutter Slope (%)            | N/A  |
| N/A                    | Gutter Lip Ht (in)    | N/A  | N/A                    | Gutter X Slope (%)          | N/A  |
| N/A                    | Painted X Walk1?      | No   | N/A                    | Painted X Walk2?            | N/A  |
|                        | X Walk 1 Direction    | To S |                        | X Walk 2 Direction          | N/A  |
|                        | X Walk 1 Width (in)   | N/A  |                        | X Walk 2 Width (in)         | N/A  |
|                        | X Walk 1 Slope (%)    | 1.9  |                        | X Walk 2 Slope (%)          | N/A  |
|                        | X Walk 1 X Slope (%)  | 0.1  |                        | X Walk 2 X Slope (%)        | N/A  |
| N/A                    | Ramp inside XWalk1?   | N/A  | N/A                    | Ramp inside XWalk2?         | N/A  |
|                        | Road Slope (%)        | 0.1  |                        | Clear Space?                | N/A  |
|                        | Road X Slope (%)      | 1.9  | N/A                    | Clear Space to XWalk (in)   | N/A  |
| N/A                    | Any Obstructions?     | N/A  | N/A                    | Storm Grate/Utility Hazard? | N/A  |
|                        | Obstruction Type      |      |                        | Storm Grate/Utility Type    |      |
|                        |                       | N/A  |                        |                             | N/A  |
|                        |                       |      | Yes                    | Surface Condition? (G/P)    | Good |