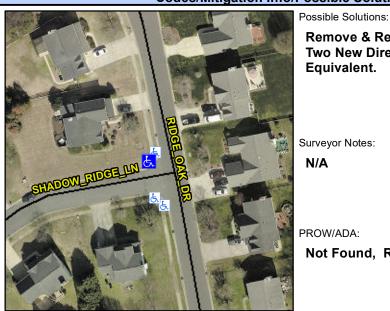

## **Access Compliance Report Public Rights-of-Way** (Curb Ramps)

7.8

Intersection ID: N/A Main Street: RIDGE OAK DR **Cross Street: SHADOW RIDGE LN** Location: NW ADA ID: A1C30A667159 Ramp Type: BlendTrans2 Initial Pass/Fail: Fail **Overall Compliance: No Severity Score:** 8.75

## Field Measurements/Component Compliance

Street 1 Name Stop Condition-Street 1 Street 2 Name Stop Condition-Street 2 Remove & Replace Curb Ramp With **Two New Directional Ramps or** Equivalent.

Surveyor Notes: