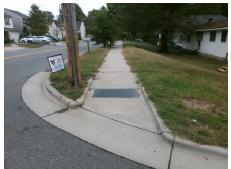

| Total Cost: | \$<br>1600.00 |  |
|-------------|---------------|--|
|             |               |  |

| Field Measurements/Component Compliance |                       |       |      |                             |      |  |
|-----------------------------------------|-----------------------|-------|------|-----------------------------|------|--|
| Comp                                    | liance Description    | Data  | Comp | liance Description          | Data |  |
| N/A                                     | Ramp Length (in)      | 125.0 | N/A  | Grade Break?                | N/A  |  |
| Yes                                     | Ramp Width (in)       | 60.0  | N/A  | Grade Break Slope (%)       | 0.0  |  |
| No                                      | Ramp Slope (%)        | 9.0   | N/A  | Grade Break XSlope (%)      | 0.0  |  |
| Yes                                     | Ramp XSlope (%)       | 1.7   |      |                             |      |  |
| N/A                                     | Flare Type LT         | N/A   | N/A  | Flare Type RT               | N/A  |  |
| N/A                                     | Flare Slope LT (%)    | N/A   | N/A  | Flare Slope RT (%)          | 0.0  |  |
| N/A                                     | Flare Traversable LT? | N/A   | N/A  | Flare Traversable RT?       | N/A  |  |
| N/A                                     | Landing Length (in)   | 0.0   | N/A  | DWS Provided?               | N/A  |  |
| N/A                                     | Landing Width (in)    | 0.0   | N/A  | DWS Contrast?               | N/A  |  |
| N/A                                     | Landing Slope (%)     | 0.0   | N/A  | DWS Length (in)             | N/A  |  |
| N/A                                     | Landing X Slope (%)   | 0.0   | N/A  | DWS Full Width?             | N/A  |  |
| N/A                                     | Landing Curb? (Y/N)   | N/A   | N/A  | DWS Offset LT (in)          | N/A  |  |
| N/A                                     | Shared Landing?       | N/A   | N/A  | DWS Offset RT (in)          | N/A  |  |
| N/A                                     | Gutter Ponding?       | 0.0   | N/A  | Gutter Slope (%)            | N/A  |  |
| N/A                                     | Gutter Lip Ht (in)    | 0.0   | N/A  | Gutter X Slope (%)          | N/A  |  |
| N/A                                     | Painted X Walk1?      | No    |      | Road Slope (%)              | 0.8  |  |
|                                         | X Walk 1 Direction    | To SW |      | Road X Slope (%)            | 7.7  |  |
|                                         | X Walk 1 Width (in)   | N/A   |      | Clear Space?                | N/A  |  |
|                                         | X Walk 1 Slope (%)    | 0.8   | N/A  | Clear Space to XWalk (in)   | N/A  |  |
|                                         | X Walk 1 X Slope (%)  | 7.7   | N/A  | Storm Grate/Utility Hazard? | N/A  |  |
| N/A                                     | Ramp inside XWalk1?   | N/A   |      | Storm Grate/Utility Type    |      |  |
| N/A                                     | Any Obstructions?     | N/A   |      |                             | N/A  |  |
|                                         | Obstruction Type      |       | Yes  | Surface Condition? (G/P)    | Good |  |
|                                         |                       | N/A   | N/A  | Curb Slope (%)              | 23.6 |  |
|                                         |                       |       |      |                             |      |  |