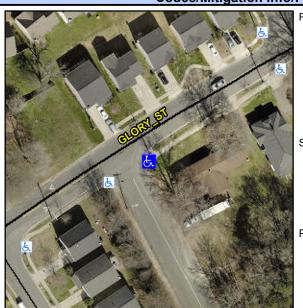

## **Access Compliance Report Public Rights-of-Way** (Curb Ramps)

Intersection ID: 10015839 Main Street: GLORY\_ST Cross Street: N/A Location: **Overall Compliance: No Severity Score:** 12.5 **ADA ID: A1C475EACC75** Ramp Type: Directional1 Initial Pass/Fail: Fail

**Codes/Mitigation Info/Possible Solution** 

| Street 1 Name           | ENTRANCE |
|-------------------------|----------|
| Stop Condition-Street 1 | StopSign |
| Street 2 Name           | N/A      |
| Stop Condition-Street 2 | N/A      |