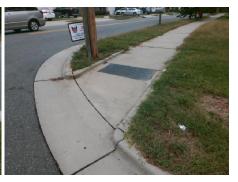

| Total Cost: | \$<br>1600.00 |  |
|-------------|---------------|--|
|             |               |  |

| Field Measurements/Component Compliance |                       |       |      |                             |      |  |
|-----------------------------------------|-----------------------|-------|------|-----------------------------|------|--|
| Comp                                    | liance Description    | Data  | Comp | liance Description          | Data |  |
| N/A                                     | Ramp Length (in)      | 125.0 | N/A  | Grade Break?                | N/A  |  |
| Yes                                     | Ramp Width (in)       | 60.0  | N/A  | Grade Break Slope (%)       | 0.0  |  |
| No                                      | Ramp Slope (%)        | 9.0   | N/A  | Grade Break XSlope (%)      | 0.0  |  |
| Yes                                     | Ramp XSlope (%)       | 1.7   |      |                             |      |  |
| N/A                                     | Flare Type LT         | N/A   | N/A  | Flare Type RT               | N/A  |  |
| N/A                                     | Flare Slope LT (%)    | N/A   | N/A  | Flare Slope RT (%)          | 0.0  |  |
| N/A                                     | Flare Traversable LT? | N/A   | N/A  | Flare Traversable RT?       | N/A  |  |
| N/A                                     | Landing Length (in)   | 0.0   | N/A  | DWS Provided?               | N/A  |  |
| N/A                                     | Landing Width (in)    | 0.0   | N/A  | DWS Contrast?               | N/A  |  |
| N/A                                     | Landing Slope (%)     | 0.0   | N/A  | DWS Length (in)             | N/A  |  |
| N/A                                     | Landing X Slope (%)   | 0.0   | N/A  | DWS Full Width?             | N/A  |  |
| N/A                                     | Landing Curb? (Y/N)   | N/A   | N/A  | DWS Offset LT (in)          | N/A  |  |
| N/A                                     | Shared Landing?       | N/A   | N/A  | DWS Offset RT (in)          | N/A  |  |
| N/A                                     | Gutter Ponding?       | 0.0   | N/A  | Gutter Slope (%)            | N/A  |  |
| N/A                                     | Gutter Lip Ht (in)    | 0.0   | N/A  | Gutter X Slope (%)          | N/A  |  |
| N/A                                     | Painted X Walk1?      | No    |      | Road Slope (%)              | 0.8  |  |
|                                         | X Walk 1 Direction    | To SW |      | Road X Slope (%)            | 7.7  |  |
|                                         | X Walk 1 Width (in)   | N/A   |      | Clear Space?                | N/A  |  |
|                                         | X Walk 1 Slope (%)    | 0.8   | N/A  | Clear Space to XWalk (in)   | N/A  |  |
|                                         | X Walk 1 X Slope (%)  | 7.7   | N/A  | Storm Grate/Utility Hazard? | N/A  |  |
| N/A                                     | Ramp inside XWalk1?   | N/A   |      | Storm Grate/Utility Type    |      |  |
| N/A                                     | Any Obstructions?     | N/A   |      |                             | N/A  |  |
|                                         | Obstruction Type      |       | Yes  | Surface Condition? (G/P)    | Good |  |
|                                         |                       | N/A   | N/A  | Curb Slope (%)              | 23.6 |  |
|                                         |                       |       |      |                             |      |  |