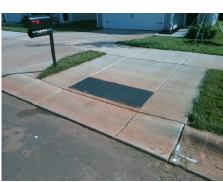

## Access Compliance Report Public Rights-of-Way (Curb Ramps)

Intersection ID: 53804 Main Street: NATHAN\_DR Cross Street: PITZER\_DR Location: E

ADA ID: A1C7BF4CD64E Ramp Type: Perp Initial Pass/Fail: Fail Overall Compliance: No Severity Score: 25

| 110 |   |  |
|-----|---|--|
| 10  |   |  |
|     |   |  |
| 1   | 1 |  |
|     |   |  |
|     |   |  |

Total Cost:

1850.00

| Field Measurements/Component Compilance |                       |       |      |                             |      |  |
|-----------------------------------------|-----------------------|-------|------|-----------------------------|------|--|
| Comp                                    | liance Description    | Data  | Comp | oliance Description         | Data |  |
| N/A                                     | Ramp Length (in)      | 94.5  | No   | Ramp Slope (%)              | 16.5 |  |
| Yes                                     | Ramp Width (in)       | 60.0  | Yes  | Ramp XSlope (%)             | 0.9  |  |
| N/A                                     | Flare Type LT         | N/A   | N/A  | Flare Type RT               | N/A  |  |
| N/A                                     | Flare Slope LT (%)    | N/A   | N/A  | Flare Slope RT (%)          | N/A  |  |
| N/A                                     | Flare Traversable LT? | N/A   | N/A  | Flare Traversable RT?       | N/A  |  |
| N/A                                     | Landing Length (in)   | N/A   | N/A  | DWS Provided?               | N/A  |  |
| N/A                                     | Landing Width (in)    | N/A   | N/A  | DWS Contrast?               | N/A  |  |
| N/A                                     | Landing Slope (%)     | N/A   | N/A  | DWS Length (in)             | N/A  |  |
| N/A                                     | Landing X Slope (%)   | N/A   | N/A  | DWS Full Width?             | N/A  |  |
| N/A                                     | Landing Curb? (Y/N)   | N/A   | N/A  | DWS Offset (in)             | N/A  |  |
| N/A                                     | Shared Landing?       | N/A   |      |                             |      |  |
| N/A                                     | Gutter Ponding?       | N/A   | N/A  | Gutter Slope (%)            | N/A  |  |
| N/A                                     | Gutter Lip Ht (in)    | N/A   | N/A  | Gutter X Slope (%)          | N/A  |  |
| N/A                                     | Painted X Walk1?      | No    | N/A  | Painted X Walk2?            | N/A  |  |
|                                         | X Walk 1 Direction    | To SW |      | X Walk 2 Direction          | N/A  |  |
| N/A                                     | X Walk 1 Width (in)   | N/A   | N/A  | X Walk 2 Width (in)         | N/A  |  |
|                                         | X Walk 1 Slope (%)    | 4.1   |      | X Walk 2 Slope (%)          | N/A  |  |
|                                         | X Walk 1 X Slope (%)  | 2.7   |      | X Walk 2 X Slope (%)        | N/A  |  |
| N/A                                     | Ramp inside XWalk1?   | N/A   | N/A  | Ramp inside XWalk2?         | N/A  |  |
|                                         | Road Slope (%)        | N/A   | N/A  | Clear Space?                | N/A  |  |
|                                         | Road X Slope (%)      | N/A   | N/A  | Clear Space to XWalk (in)   | N/A  |  |
| N/A                                     | Any Obstructions?     | N/A   | N/A  | Storm Grate/Utility Hazard? | N/A  |  |
|                                         | Obstruction Type      |       |      | Storm Grate/Utility Type    |      |  |
|                                         |                       | N/A   |      |                             | N/A  |  |
|                                         |                       |       | Yes  | Surface Condition? (G/P)    | Good |  |
|                                         |                       |       |      |                             |      |  |