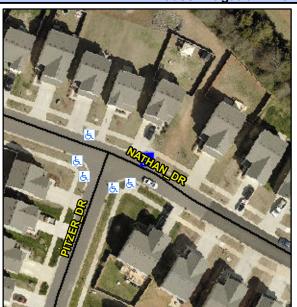

## Access Compliance Report Public Rights-of-Way (Curb Ramps)

Intersection ID: 53804 Main Street: NATHAN\_DR Cross Street: PITZER\_DR Location: E

ADA ID: A1C7BF4CD64E Ramp Type: Perp Initial Pass/Fail: Fail Overall Compliance: No Severity Score: 25