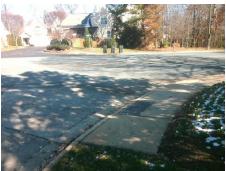

## Field Measurements/Component Compliance

**SARDIS RD** Street 1 Name Stop Condition-Street 2 None Street 2 Name **ENTRANCE** Stop Condition-Street 1 StopSign

Possible Solutions: Remove & Replace Curb Ramp With Two New Directional Ramps or Equivalent. Surveyor Notes: N/A Not Found, R304.5.1, R304.5.3

PROW/ADA: Total Cost: 3200.00

| Fleid Measurements/Component Compliance |      |                        |       |                        |                             |       |
|-----------------------------------------|------|------------------------|-------|------------------------|-----------------------------|-------|
|                                         | Comp | Compliance Description |       | Compliance Description |                             | Data  |
|                                         | N/A  | Ramp Length (in)       | 63.0  | Yes                    | Ramp Slope (%)              | 6.9   |
|                                         | No   | Ramp Width (in)        | 45.5  | No                     | Ramp XSlope (%)             | 3.0   |
|                                         | N/A  | Flare Type LT          | N/A   | N/A                    | Flare Type RT               | N/A   |
|                                         | N/A  | Flare Slope LT (%)     | N/A   | N/A                    | Flare Slope RT (%)          | N/A   |
|                                         | N/A  | Flare Traversable LT?  | N/A   | N/A                    | Flare Traversable RT?       | N/A   |
|                                         | N/A  | Landing Length (in)    | N/A   | N/A                    | DWS Provided?               | N/A   |
|                                         | N/A  | Landing Width (in)     | N/A   | N/A                    | DWS Contrast?               | N/A   |
|                                         | N/A  | Landing Slope (%)      | N/A   | N/A                    | DWS Length (in)             | N/A   |
|                                         | N/A  | Landing X Slope (%)    | N/A   | N/A                    | DWS Full Width?             | N/A   |
|                                         | N/A  | Landing Curb? (Y/N)    | N/A   | N/A                    | DWS Offset (in)             | N/A   |
|                                         | N/A  | Shared Landing?        | N/A   |                        |                             |       |
|                                         | N/A  | Gutter Ponding?        | N/A   | N/A                    | Gutter Slope (%)            | N/A   |
|                                         | N/A  | Gutter Lip Ht (in)     | N/A   | N/A                    | Gutter X Slope (%)          | N/A   |
|                                         | N/A  | Painted X Walk1?       | No    | N/A                    | Painted X Walk2?            | No    |
|                                         |      | X Walk 1 Direction     | To NE |                        | X Walk 2 Direction          | To NW |
|                                         | N/A  | X Walk 1 Width (in)    | N/A   | N/A                    | X Walk 2 Width (in)         | N/A   |
|                                         |      | X Walk 1 Slope (%)     | 5.5   |                        | X Walk 2 Slope (%)          | 9.1   |
|                                         |      | X Walk 1 X Slope (%)   | 8.4   |                        | X Walk 2 X Slope (%)        | 3.0   |
|                                         | N/A  | Ramp inside XWalk1?    | N/A   | N/A                    | Ramp inside XWalk2?         | N/A   |
|                                         |      | Road Slope (%)         | 3.6   | N/A                    | Clear Space?                | N/A   |
|                                         |      | Road X Slope (%)       | 10.5  | N/A                    | Clear Space to XWalk (in)   | N/A   |
|                                         | N/A  | Any Obstructions?      | N/A   | N/A                    | Storm Grate/Utility Hazard? | N/A   |
|                                         |      | Obstruction Type       |       |                        | Storm Grate/Utility Type    |       |
|                                         |      |                        | N/A   |                        |                             | N/A   |
|                                         |      |                        |       | Yes                    | Surface Condition? (G/P)    | Good  |