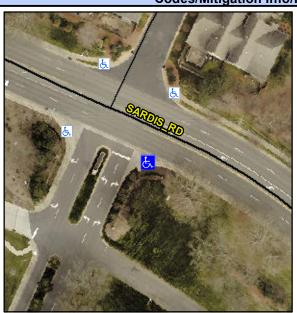

## **Access Compliance Report Public Rights-of-Way** (Curb Ramps)

Intersection ID: 43676 Main Street: SARDIS COMMONS LN **Cross Street: SARDIS RD** Location: SE ADA ID: A1CC0E6B7BFB Ramp Type: PerpDiag Initial Pass/Fail: Fail **Overall Compliance: No Severity Score:** 10

## Field Measurements/Component Compliance

**SARDIS RD** Street 1 Name Stop Condition-Street 2 None Street 2 Name **ENTRANCE** Stop Condition-Street 1 StopSign

Possible Solutions: Remove & Replace Curb Ramp With Two New Directional Ramps or Equivalent. Surveyor Notes: N/A Not Found, R304.5.1, R304.5.3