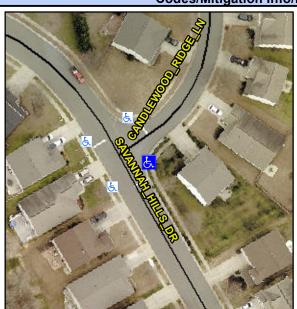

## Access Compliance Report Public Rights-of-Way (Curb Ramps)

Intersection ID: 47281 Main Street: SAVANNAH\_HILLS\_DR Cross Street: CANDLEWOOD\_RIDGE\_LN Location: SE

ADA ID: A1D372B77FD4 Ramp Type: PerpDiag Initial Pass/Fail: Fail Overall Compliance: No Severity Score: 13.75

## Field Measurements/Component Compliance

Street 1 Name
Stop Condition-Street 2
Street 2 Name
Stop Condition-Street 1

CANDLEWOOD RIDGE LN
StopSign
SAVANNAH HILLS DR
None

Possible Solutions:

Remove & Replace Curb Ramp With Two New Directional Ramps or Equivalent.