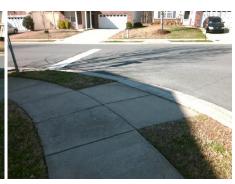

## Field Measurements/Component Compliance

Street 1 Name
Stop Condition-Street 2
Street 2 Name
Stop Condition-Street 1

CANDLEWOOD RIDGE LN
StopSign
SAVANNAH HILLS DR
None

Possible Solutions:

Remove & Replace Curb Ramp With Two New Directional Ramps or Equivalent.

Surveyor Notes:

N/A

PROW/ADA:

R304.2.2, R304.5.3

Total Cost:

Compliance Description Data Compliance Description Data No Ramp Slope (%) N/A Ramp Length (in) 55.5 9.0 No Ramp XSlope (%) Yes Ramp Width (in) 48.0 3.0 N/A N/A Flare Type LT N/A Flare Type RT N/A N/A N/A N/A Flare Slope RT (%) N/A Flare Slope LT (%) N/A Flare Traversable LT? N/A N/A Flare Traversable RT? N/A N/A N/A N/A DWS Provided? N/A Landing Length (in) N/A Landing Width (in) N/A N/A **DWS Contrast?** N/A N/A N/A N/A Landing Slope (%) DWS Length (in) N/A N/A Landing X Slope (%) N/A N/A DWS Full Width? N/A N/A Landing Curb? (Y/N) N/A N/A DWS Offset (in) N/A N/A N/A Shared Landing? N/A **Gutter Ponding?** N/A N/A Gutter Slope (%) N/A N/A Gutter Lip Ht (in) N/A N/A Gutter X Slope (%) N/A N/A Painted X Walk1? No N/A Painted X Walk2? No X Walk 1 Direction To N X Walk 2 Direction To W N/A N/A X Walk 1 Width (in) X Walk 2 Width (in) N/A X Walk 1 Slope (%) 4.7 X Walk 2 Slope (%) 2.2 X Walk 1 X Slope (%) 1.1 X Walk 2 X Slope (%) 3.4 N/A N/A N/A Ramp inside XWalk2? N/A Ramp inside XWalk1? Road Slope (%) 3.6 N/A Clear Space? N/A N/A Road X Slope (%) 4.3 Clear Space to XWalk (in) N/A N/A N/A N/A Any Obstructions? Storm Grate/Utility Hazard? N/A **Obstruction Type** Storm Grate/Utility Type N/A N/A