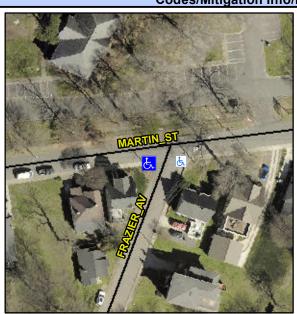

## **Access Compliance Report Public Rights-of-Way** (Curb Ramps)

Intersection ID: 10644 Main Street: FRAZIER AV **Cross Street: MARTIN\_ST** Location: **Overall Compliance: No ADA ID: A1DBB49B29A6** Ramp Type: Perp Initial Pass/Fail: Fail Severity Score: 46.25