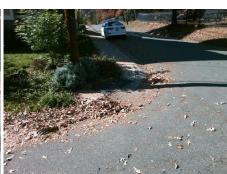

Total Cost:

1850.00

| Field Measurements/Component Compliance |                       |      |       |                             |      |
|-----------------------------------------|-----------------------|------|-------|-----------------------------|------|
| Compliance Description                  |                       | Data | Compl | iance Description           | Data |
| N/A                                     | Ramp Length (in)      | 48.0 | No    | Ramp Slope (%)              | 11.1 |
| No                                      | Ramp Width (in)       | 41.0 | No    | Ramp XSlope (%)             | 13.8 |
| N/A                                     | Flare Type LT         | N/A  | N/A   | Flare Type RT               | N/A  |
| N/A                                     | Flare Slope LT (%)    | N/A  | N/A   | Flare Slope RT (%)          | N/A  |
| N/A                                     | Flare Traversable LT? | N/A  | N/A   | Flare Traversable RT?       | N/A  |
| N/A                                     | Landing Length (in)   | N/A  | N/A   | DWS Provided?               | N/A  |
| N/A                                     | Landing Width (in)    | N/A  | N/A   | DWS Contrast?               | N/A  |
| N/A                                     | Landing Slope (%)     | N/A  | N/A   | DWS Length (in)             | N/A  |
| N/A                                     | Landing X Slope (%)   | N/A  | N/A   | DWS Full Width?             | N/A  |
| N/A                                     | Landing Curb? (Y/N)   | N/A  | N/A   | DWS Offset (in)             | N/A  |
| N/A                                     | Shared Landing?       | N/A  |       |                             |      |
| N/A                                     | Gutter Ponding?       | N/A  | N/A   | Gutter Slope (%)            | N/A  |
| N/A                                     | Gutter Lip Ht (in)    | 0.5  | N/A   | Gutter X Slope (%)          | N/A  |
| N/A                                     | Painted X Walk1?      | No   | N/A   | Painted X Walk2?            | N/A  |
|                                         | X Walk 1 Direction    | То Е |       | X Walk 2 Direction          | N/A  |
| N/A                                     | X Walk 1 Width (in)   | N/A  | N/A   | X Walk 2 Width (in)         | N/A  |
|                                         | X Walk 1 Slope (%)    | 1.5  |       | X Walk 2 Slope (%)          | N/A  |
|                                         | X Walk 1 X Slope (%)  | 8.2  |       | X Walk 2 X Slope (%)        | N/A  |
| N/A                                     | Ramp inside XWalk1?   | N/A  | N/A   | Ramp inside XWalk2?         | N/A  |
|                                         | Road Slope (%)        | N/A  | N/A   | Clear Space?                | N/A  |
|                                         | Road X Slope (%)      | N/A  | N/A   | Clear Space to XWalk (in)   | N/A  |
| N/A                                     | Any Obstructions?     | N/A  | N/A   | Storm Grate/Utility Hazard? | N/A  |
|                                         | Obstruction Type      |      |       | Storm Grate/Utility Type    |      |
|                                         |                       | N/A  |       |                             | N/A  |
|                                         |                       |      | Yes   | Surface Condition? (G/P)    | Good |